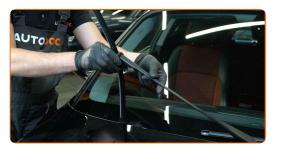

#### Replacement: windshield wipers – BMW E82. AUTODOC recommends:

 When replacing the wiper blade, take caution to prevent the spring-loaded wiper arm from hitting the glass.

Install the new wiper blade and carefully press the wiper arm down to the glass.