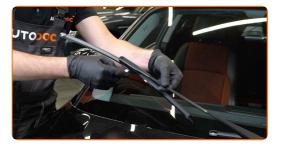

### REPLACEMENT: WINDSHIELD WIPERS – BMW E82. TAKE THE FOLLOWING STEPS:

1

Prepare the new windscreen wipers.

2

Pull the wiper arm away from the glass surface until it stops.

CLUB.AUTODOC.CO.UK 2-6

Press the clip.

Remove the blade from the wiper arm.