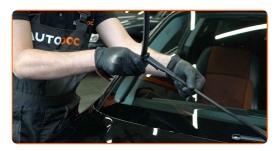

#### Replacement: windshield wipers – BMW E82. AUTODOC recommends:

 When replacing the wiper blade, take caution to prevent the spring-loaded wiper arm from hitting the glass.

Install the new wiper blade and carefully press the wiper arm down to the glass.