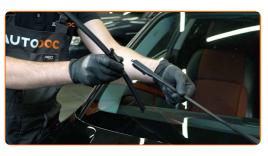

### REPLACEMENT: WINDSHIELD WIPERS – BMW E82. TAKE THE FOLLOWING STEPS:

1

Prepare the new windscreen wipers.

2

Pull the wiper arm away from the glass surface until it stops.

CLUB.AUTODOC.CO.UK 2-6

Press the clip.

Remove the blade from the wiper arm.