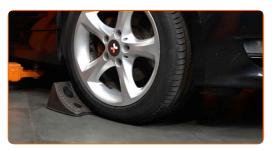

4

Unscrew the brake fluid reservoir cap.

5

Secure the wheels with chocks.

6

Loosen the wheel mounting bolts. Use wheel impact socket #17.

7

Raise the front of the car and secure on supports.