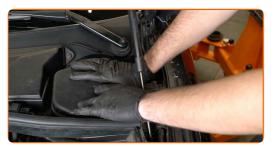

## **REPLACEMENT: BRAKE PADS – BMW E82. USE THE FOLLOWING PROCEDURE:**

Open the hood.

Use a fender protection cover to prevent damaging paintwork and plastic parts of the car.

3

Remove the wiper arm cover.