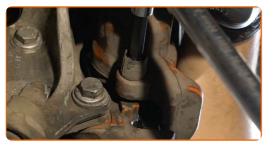

12

Unscrew the brake caliper fastening. Use HEX No.H7. Use a ratchet wrench.

Detach the brake caliper retaining spring. Use a crowbar.

#### 14

Remove the brake caliper.