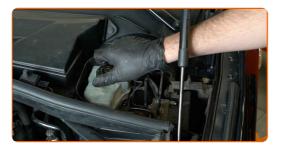

## **REPLACEMENT: BRAKE PADS – BMW E82. USE THE FOLLOWING PROCEDURE:**

Open the hood.

Use a fender protection cover to prevent damaging paintwork and plastic parts of the car.

3

Remove the wiper arm cover.

4

Unscrew the brake fluid reservoir cap.

5

Secure the wheels with chocks.

6

Loosen the wheel mounting bolts. Use wheel impact socket #17.

7

Raise the front of the car and secure on supports.