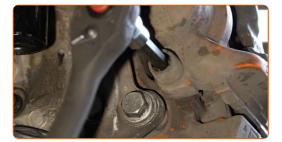

12

Unscrew the brake caliper fastening. Use HEX No.H7. Use a ratchet wrench.

Detach the brake caliper retaining spring. Use a crowbar.

#### 14

Remove the brake caliper.