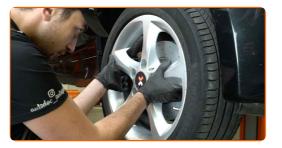

#### Replacement: brake pads – BMW E82. Tip:

• To avoid injury, hold up the wheel when unscrewing the bolts.

9

Remove the wheel.

10

Spread the brake pads. Use a crowbar.

11

Remove the dust boot caps of the brake caliper guide pins. Use a crowbar.

12

Unscrew the brake caliper fastening. Use HEX No.H7. Use a ratchet wrench.

Detach the brake caliper retaining spring. Use a crowbar.