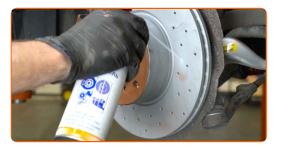

#### AUTODOC recommends:

- Measure the brake disc thickness. Upon reaching the wear limit the part must be replaced.
- 16

Clean the brake caliper bracket from dirt and dust. Use a wire brush. Use a brake cleaner.

#### AUTODOC recommends:

- Replacement: brake pads BMW E82. After applying the spray, wait a few minutes.
- 17

Treat the brake caliper piston. Use a brake cleaner.

• After applying the spray, wait a few minutes.