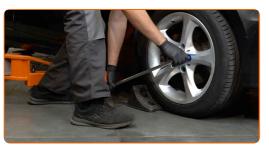

8

Unscrew the wheel bolts.

#### Replacement: brake pads – BMW E82. Tip:

• To avoid injury, hold up the wheel when unscrewing the bolts.

9

Remove the wheel.

10

Spread the brake pads. Use a crowbar.

11

Remove the dust boot caps of the brake caliper guide pins. Use a crowbar.