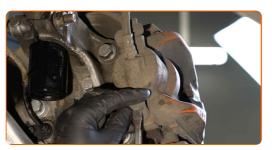

#### Replacement: brake pads - BMW E82. AUTODOC experts recommend:

• Make sure the pads are installed with linings facing the disc.

21

Install the brake caliper and fix it. Use HEX No.H7. Use a torque wrench. Tighten it to 30 Nm torque.

22

Install the dust boot caps of the brake caliper guide pins.

23

Install the brake caliper retaining spring.

24

Treat the surface where the brake disc contacts the wheel rim. Use copper grease.

Clean the brake disk surface. Use a brake cleaner.