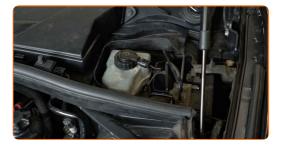

4

Unscrew the brake fluid reservoir cap.

5

Secure the wheels with chocks.

6

Loosen the wheel mounting bolts. Use wheel impact socket #17.

7

Raise the front of the car and secure on supports.