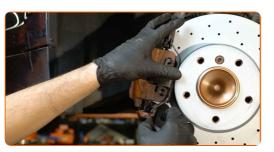

18

Press in the brake caliper piston. Use brake caliper wind back tool.

19

Treat the brake pads in the area where their surface comes into contact with the brake caliper bracket. Use antisqueal paste.

#### Replacement: brake pads – BMW E82. Tip from AUTODOC:

• Make sure the disc surface is clean before installing the pads.

Install new brake pads.

ဂြာ