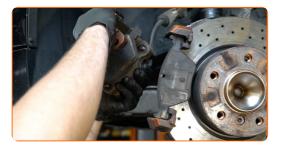

Remove the brake pads.

#### AUTODOC recommends:

- Measure the brake disc thickness. Upon reaching the wear limit the part must be replaced.
- 16

Clean the brake caliper bracket from dirt and dust. Use a wire brush. Use a brake cleaner.