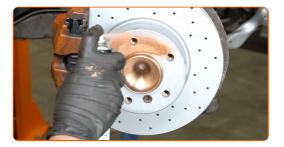

22

Install the dust boot caps of the brake caliper guide pins.

23

Install the brake caliper retaining spring.

24

Treat the surface where the brake disc contacts the wheel rim. Use copper grease.

Clean the brake disk surface. Use a brake cleaner.