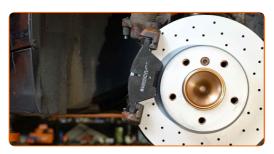

How to change front brake pads on **BMW E82** – replacement guide

#### Replacement: brake pads – BMW E82. Tip from AUTODOC:

• Make sure the disc surface is clean before installing the pads.

Install new brake pads.

ဂြာ

#### Replacement: brake pads - BMW E82. AUTODOC experts recommend:

• Make sure the pads are installed with linings facing the disc.

21

Install the brake caliper and fix it. Use HEX No.H7. Use a torque wrench. Tighten it to 30 Nm torque.