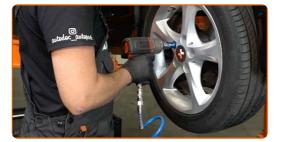

4

Unscrew the brake fluid reservoir cap.

5

Secure the wheels with chocks.

6

Loosen the wheel mounting bolts. Use wheel impact socket #17.

7

Raise the front of the car and secure on supports.

8

Unscrew the wheel bolts.