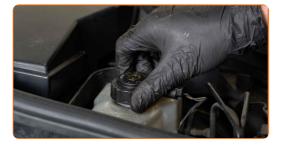

4

Unscrew the brake fluid reservoir cap.

5

Secure the wheels with chocks.

6

Loosen the wheel mounting bolts. Use wheel impact socket #17.

7

Raise the front of the car and secure on supports.