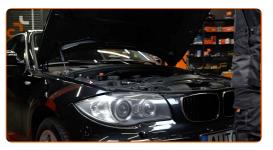

## **REPLACEMENT: BRAKE PADS – BMW E82. USE THE FOLLOWING PROCEDURE:**

Open the hood.

Use a fender protection cover to prevent damaging paintwork and plastic parts of the car.

3

Remove the wiper arm cover.