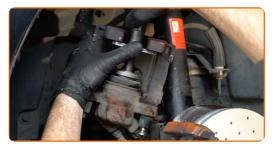

#### Replacement: brake pads – BMW E82. Tip from AUTODOC experts:

- Tie the caliper to the suspension or to the body with a wire without disconnecting from the brake hose to prevent depressurization of the brake system.
- Make sure that the brake caliper is not hanging on the brake hose.
- Don't press the brake pedal after the brake caliper has been removed. As a result, the piston can fall out from the brake cylinder, and brake fluid leakage and depressurization of the system may occur.
- Check the brake caliper bracket, brake caliper guide pins and boots. Clean them. Replace, if necessary.

Remove the brake pads.