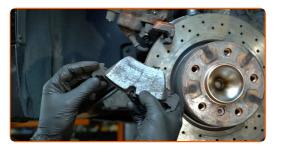

#### Replacement: brake pads – BMW E82. Tip from AUTODOC:

• Make sure the disc surface is clean before installing the pads.

Install new brake pads.

ဂြာ

#### Replacement: brake pads - BMW E82. AUTODOC experts recommend:

• Make sure the pads are installed with linings facing the disc.

21

Install the brake caliper and fix it. Use HEX No.H7. Use a torque wrench. Tighten it to 30 Nm torque.