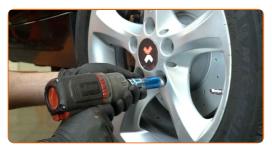

Screw in the wheel bolts. Use wheel impact socket #17.

28

Lower the car and working in a cross order, tighten the wheel bolts. Use wheel impact socket #17. Use a torque wrench. Tighten it to 120 Nm torque.