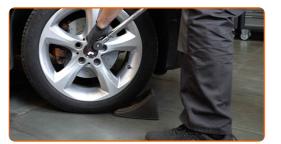

8

Unscrew the wheel bolts.

#### Replacement: brake pads – BMW E82. Tip:

• To avoid injury, hold up the wheel when unscrewing the bolts.

9

Remove the wheel.

10

Spread the brake pads. Use a crowbar.

11

Remove the dust boot caps of the brake caliper guide pins. Use a crowbar.