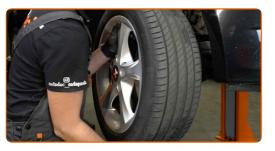

#### Replacement: brake pads – BMW E82. Tip:

• To avoid injury, hold up the wheel when unscrewing the bolts.

9

Remove the wheel.

10

Spread the brake pads. Use a crowbar.

11

Remove the dust boot caps of the brake caliper guide pins. Use a crowbar.

12

Unscrew the brake caliper fastening. Use HEX No.H7. Use a ratchet wrench.

Detach the brake caliper retaining spring. Use a crowbar.