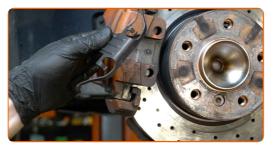

#### AUTODOC recommends:

- Measure the brake disc thickness. Upon reaching the wear limit the part must be replaced.
- 16

Clean the brake caliper bracket from dirt and dust. Use a wire brush. Use a brake cleaner.

#### AUTODOC recommends:

- Replacement: brake pads BMW E82. After applying the spray, wait a few minutes.
- 17

Treat the brake caliper piston. Use a brake cleaner.

• After applying the spray, wait a few minutes.