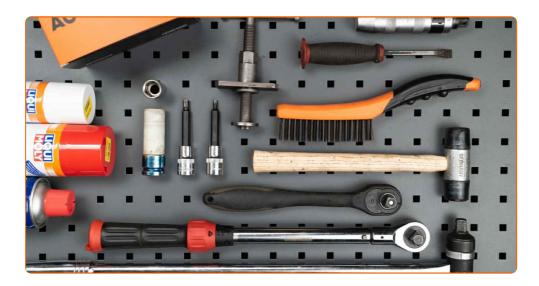

The steps may slightly vary depending on the car design.

ß

O

- Wire brush
- WD-40 spray
- Brake cleaner
- Anti-squeal paste
- Copper grease
- HEX bit no.H7.
- Wheel impact socket #17

- Ratchet wrench
- Torque wrench
- Brake caliper wind back tool
- Crow bar
- Fender cover
- Wheel chock

**BUY TOOLS** 