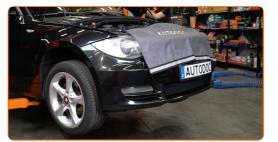

## **REPLACEMENT: BRAKE PADS – BMW E82. USE THE FOLLOWING PROCEDURE:**

Open the hood.

Use a fender protection cover to prevent damaging paintwork and plastic parts of the car.

3

Remove the wiper arm cover.

32

Remove the fender protection cover.

33

Close the hood.