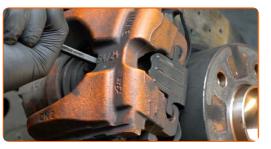

#### AUTODOC recommends:

- Measure the brake disc thickness. Upon reaching the wear limit the part must be replaced.
- 16

Clean the brake caliper bracket from dirt and dust. Use a wire brush. Use a brake cleaner.

#### AUTODOC recommends:

- Replacement: brake pads BMW E82. After applying the spray, wait a few minutes.
- 17

Treat the brake caliper piston. Use a brake cleaner.

• After applying the spray, wait a few minutes.