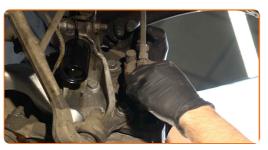

#### Replacement: brake pads – BMW E82. Tip from AUTODOC experts:

- Tie the caliper to the suspension or to the body with a wire without disconnecting from the brake hose to prevent depressurization of the brake system.
- Make sure that the brake caliper is not hanging on the brake hose.
- Don't press the brake pedal after the brake caliper has been removed. As a result, the piston can fall out from the brake cylinder, and brake fluid leakage and depressurization of the system may occur.
- Check the brake caliper bracket, brake caliper guide pins and boots. Clean them. Replace, if necessary.

Remove the brake pads.