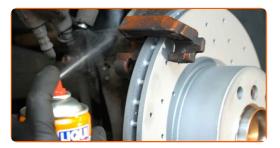

#### AUTODOC recommends:

- Replacement: brake pads BMW E82. After applying the spray, wait a few minutes.
- 17

Treat the brake caliper piston. Use a brake cleaner.

• After applying the spray, wait a few minutes.