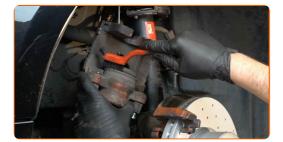

12

Unscrew the brake caliper fastening. Use HEX No.H7. Use a ratchet wrench.

Detach the brake caliper retaining spring. Use a crowbar.

#### 14

Remove the brake caliper.