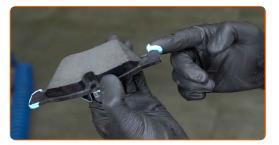

18

Press in the brake caliper piston. Use brake caliper wind back tool.

19

Treat the brake pads in the area where their surface comes into contact with the brake caliper bracket. Use antisqueal paste.