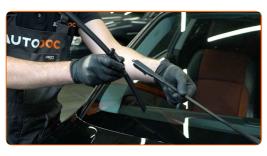

## REPLACEMENT: WINDSHIELD WIPERS – BMW 1 CONVERTIBLE (E88). TAKE THE FOLLOWING STEPS:

1

Prepare the new windscreen wipers.

2

Pull the wiper arm away from the glass surface until it stops.

CLUB.AUTODOC.CO.UK 2-5