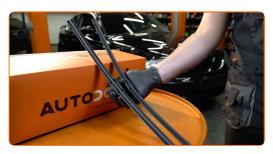

## REPLACEMENT: WINDSHIELD WIPERS – BMW 1 CONVERTIBLE (E88). TAKE THE FOLLOWING STEPS:

1

Prepare the new windscreen wipers.

2

Pull the wiper arm away from the glass surface until it stops.

CLUB.AUTODOC.CO.UK 2-5

Press the clip.

5

Remove the blade from the wiper arm.

Replacement: windshield wipers – BMW 1 Convertible (E88). AUTODOC recommends:

- When replacing the wiper blade, take caution to prevent the spring-loaded wiper arm from hitting the glass.
- Install the new wiper blade and carefully press the wiper arm down to the glass.