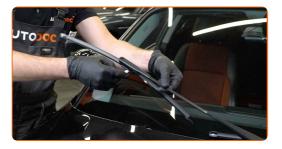

## REPLACEMENT: WINDSHIELD WIPERS – BMW 1 CONVERTIBLE (E88). TAKE THE FOLLOWING STEPS:

1

Prepare the new windscreen wipers.

2

Pull the wiper arm away from the glass surface until it stops.

CLUB.AUTODOC.CO.UK 2-5

Press the clip.

5

Remove the blade from the wiper arm.

Replacement: windshield wipers – BMW 1 Convertible (E88). AUTODOC recommends:

- When replacing the wiper blade, take caution to prevent the spring-loaded wiper arm from hitting the glass.
- Install the new wiper blade and carefully press the wiper arm down to the glass.