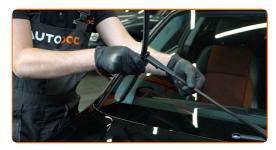

Press the clip.

5

Remove the blade from the wiper arm.

Replacement: windshield wipers – BMW 1 Convertible (E88). AUTODOC recommends:

- When replacing the wiper blade, take caution to prevent the spring-loaded wiper arm from hitting the glass.
- Install the new wiper blade and carefully press the wiper arm down to the glass.

#### Replacement: windshield wipers – BMW 1 Convertible (E88). Tip:

- Don't touch the wiper blade at the working rubber edge to prevent damage to the graphite coating.
- Ensure that the blade rubber strip fits tightly to the glass along the entire length.
- 6 Switch on the ignition.
- After installation check the wipers performance. The blades shouldn't intersect or bump against the windshield seal.