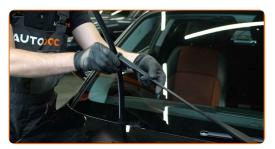

Press the clip.

5

Remove the blade from the wiper arm.

Replacement: windshield wipers – BMW 1 Convertible (E88). AUTODOC recommends:

- When replacing the wiper blade, take caution to prevent the spring-loaded wiper arm from hitting the glass.
- Install the new wiper blade and carefully press the wiper arm down to the glass.