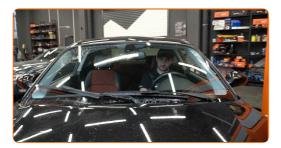

#### Replacement: windshield wipers – BMW 1 Convertible (E88). Tip:

- Don't touch the wiper blade at the working rubber edge to prevent damage to the graphite coating.
- Ensure that the blade rubber strip fits tightly to the glass along the entire length.
- 6 Switch on the ignition.
- After installation check the wipers performance. The blades shouldn't intersect or bump against the windshield seal.