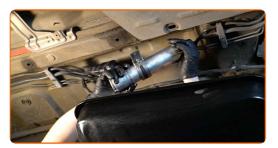

#### CARRY OUT REPLACEMENT IN THE FOLLOWING ORDER:

- Lift the car using a jack or place it over an inspection pit.
- Prepare a container for fluids.

Remove the snap ring of the fuel pressure regulator retainer clip. Use a flat screwdriver.

Loosen the fastening clamp of the fuel filter pipe. Use a flat screwdriver.

CLUB.AUTODOC.CO.UK 3-9

Loosen the fuel filter mounting. Use a drive socket #10. Use a ratchet wrench.

Detach the tubes from the fuel filter.