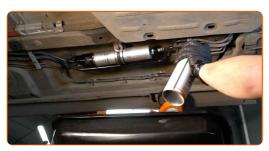

Replacement: fuel filter – BMW 1 Convertible (E88). AUTODOC recommends:

• Be careful! Fuel may leak from the filter housing and hoses.

Remove the fuel filter. Put the old filter cartridge in the container.

CLUB.AUTODOC.CO.UK 4-9

Unscrew the fuel filter bracket fixing bolts. Use Torx T40. Use a ratchet wrench.

Remove the fuel filter fastening bracket.

10 Install the fuel filter fastening bracket.

Screw the fixing bolts of the fuel filter bracket. Use Torx T40. Use a ratchet wrench.