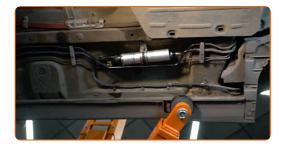

12 Install a new fuel filter.

CLUB.AUTODOC.CO.UK 5–9

#### Replacement: fuel filter – BMW 1 Convertible (E88). Tip from AUTODOC:

- Make sure that the fuel filter is positioned correctly. Consider the fuel flow direction mark.
- During installation, take care to prevent dust and dirt from getting into the fuel filter housing.
- BMW 1 Convertible (E88) It's important to only use high-quality filters.
- Attach the tubes to the fuel filter.