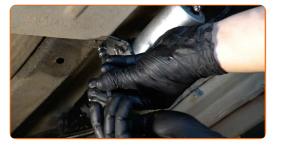

15

Install the snap ring of the fuel pressure regulator's retainer clip.

Screw in the fuel filter mounting bracket. Use a drive socket #10. Use a ratchet wrench.

CLUB.AUTODOC.CO.UK 6–9

Clean the fuel filter mounting bracket. Use all-purpose cleaning spray.

Take the fluid container away from under the fuel filter.

Lower the car.