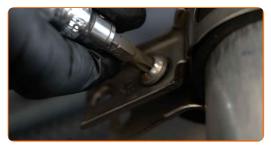

#### CARRY OUT REPLACEMENT IN THE FOLLOWING ORDER:

- Lift the car using a jack or place it over an inspection pit.
- Prepare a container for fluids.

Remove the snap ring of the fuel pressure regulator retainer clip. Use a flat screwdriver.