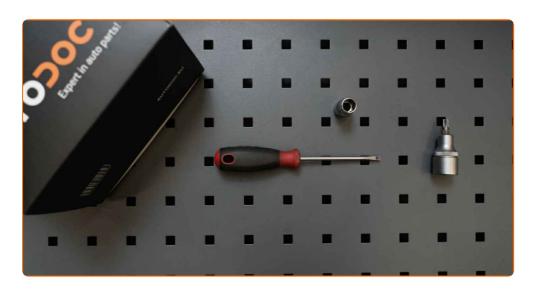

## REPLACEMENT: FUEL FILTER – BMW 1 CONVERTIBLE (E88). TOOLS YOU NEED:

- All-purpose cleaning spray
- Drive socket # 10
- Torx bit T40

- Ratchet wrench
- Fluid container
- Flat Screwdriver

**Buy tools** 