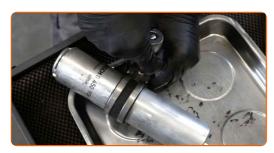

Replacement: fuel filter – BMW 1 Convertible (E88). AUTODOC recommends:

• Be careful! Fuel may leak from the filter housing and hoses.

Remove the fuel filter. Put the old filter cartridge in the container.