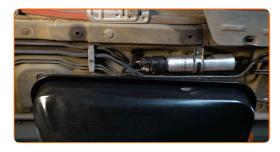

#### CARRY OUT REPLACEMENT IN THE FOLLOWING ORDER:

- Lift the car using a jack or place it over an inspection pit.
- Prepare a container for fluids.

Remove the snap ring of the fuel pressure regulator retainer clip. Use a flat screwdriver.

Loosen the fastening clamp of the fuel filter pipe. Use a flat screwdriver.

CLUB.AUTODOC.CO.UK 3-9

Loosen the fuel filter mounting. Use a drive socket #10. Use a ratchet wrench.

Detach the tubes from the fuel filter.