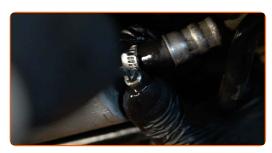

#### CARRY OUT REPLACEMENT IN THE FOLLOWING ORDER:

- Lift the car using a jack or place it over an inspection pit.
- Prepare a container for fluids.

Remove the snap ring of the fuel pressure regulator retainer clip. Use a flat screwdriver.

Loosen the fastening clamp of the fuel filter pipe. Use a flat screwdriver.

CLUB.AUTODOC.CO.UK 3-9

Loosen the fuel filter mounting. Use a drive socket #10. Use a ratchet wrench.

Detach the tubes from the fuel filter.