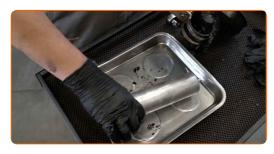

Replacement: fuel filter – BMW 1 Convertible (E88). AUTODOC recommends:

• Be careful! Fuel may leak from the filter housing and hoses.

Remove the fuel filter. Put the old filter cartridge in the container.