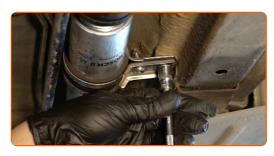

Loosen the fastening clamp of the fuel filter pipe. Use a flat screwdriver.

CLUB.AUTODOC.CO.UK 3-9

Loosen the fuel filter mounting. Use a drive socket #10. Use a ratchet wrench.

Detach the tubes from the fuel filter.