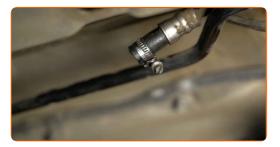

Loosen the fastening clamp of the fuel filter pipe. Use a flat screwdriver.

CLUB.AUTODOC.CO.UK 3-9

Loosen the fuel filter mounting. Use a drive socket #10. Use a ratchet wrench.

Detach the tubes from the fuel filter.