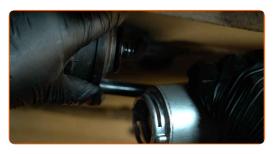

Loosen the fastening clamp of the fuel filter pipe. Use a flat screwdriver.

CLUB.AUTODOC.CO.UK 3-9

Loosen the fuel filter mounting. Use a drive socket #10. Use a ratchet wrench.

Detach the tubes from the fuel filter.

Replacement: fuel filter – BMW 1 Convertible (E88). AUTODOC recommends:

• Be careful! Fuel may leak from the filter housing and hoses.

Remove the fuel filter. Put the old filter cartridge in the container.