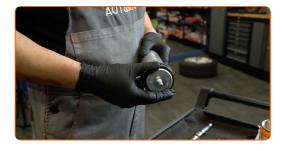

12 Install a new fuel filter.

CLUB.AUTODOC.CO.UK 5–9

#### Replacement: fuel filter – BMW 1 Convertible (E88). Tip from AUTODOC:

- Make sure that the fuel filter is positioned correctly. Consider the fuel flow direction mark.
- During installation, take care to prevent dust and dirt from getting into the fuel filter housing.
- BMW 1 Convertible (E88) It's important to only use high-quality filters.
- Attach the tubes to the fuel filter.