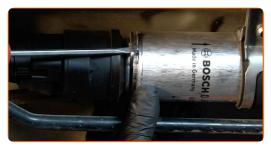

Replacement: fuel filter – BMW 1 Convertible (E88). AUTODOC recommends:

• Be careful! Fuel may leak from the filter housing and hoses.

Remove the fuel filter. Put the old filter cartridge in the container.

12 Install a new fuel filter.

CLUB.AUTODOC.CO.UK 5–9

#### Replacement: fuel filter – BMW 1 Convertible (E88). Tip from AUTODOC:

- Make sure that the fuel filter is positioned correctly. Consider the fuel flow direction mark.
- During installation, take care to prevent dust and dirt from getting into the fuel filter housing.
- BMW 1 Convertible (E88) It's important to only use high-quality filters.
- Attach the tubes to the fuel filter.