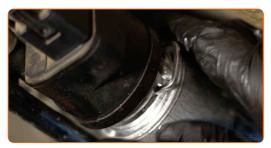

Replacement: fuel filter – BMW 1 Convertible (E88). AUTODOC recommends:

• Be careful! Fuel may leak from the filter housing and hoses.

Remove the fuel filter. Put the old filter cartridge in the container.

CLUB.AUTODOC.CO.UK 4-9

Unscrew the fuel filter bracket fixing bolts. Use Torx T40. Use a ratchet wrench.

Remove the fuel filter fastening bracket.

10 Install the fuel filter fastening bracket.

Screw the fixing bolts of the fuel filter bracket. Use Torx T40. Use a ratchet wrench.