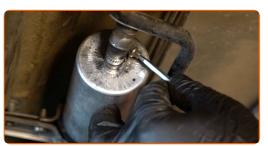

#### CARRY OUT REPLACEMENT IN THE FOLLOWING ORDER:

- Lift the car using a jack or place it over an inspection pit.
- Prepare a container for fluids.

Remove the snap ring of the fuel pressure regulator retainer clip. Use a flat screwdriver.