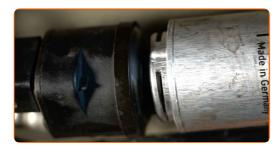

Loosen the fastening clamp of the fuel filter pipe. Use a flat screwdriver.

CLUB.AUTODOC.CO.UK 3-9

Loosen the fuel filter mounting. Use a drive socket #10. Use a ratchet wrench.

Detach the tubes from the fuel filter.

Replacement: fuel filter – BMW 1 Convertible (E88). AUTODOC recommends:

• Be careful! Fuel may leak from the filter housing and hoses.

Remove the fuel filter. Put the old filter cartridge in the container.