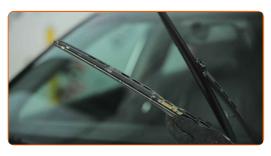

WIPERS – AUDI A4 B6. LIST OF THE TOOLS YOU'LL NEED:



• Flat Screwdriver

**BUY TOOLS** 

CLUB.AUTODOC.CO.UK 2-7







#### Replacement: windshield wipers – Audi A4 B6. Tip from AUTODOC:

- Always replace front wiper blades together. It will ensure efficient and uniform cleaning of the windshield.
- Don't confuse the wiper blades of the driver and passenger side.
- The replacement procedure for both wiper blades is identical.
- Please note: all work on the car Audi A4 B6 should be done with the engine switched off.

#### CARRY OUT REPLACEMENT IN THE FOLLOWING ORDER:

1

Prepare the new windscreen wipers.



2

Pull the wiper arm away from the glass surface until it stops.



CLUB.AUTODOC.CO.UK 3-7







3 Press the clip. Use a flat screwdriver.



Remove the blade from the wiper arm.



#### Replacement: windshield wipers – Audi A4 B6. Tip from AUTODOC experts:

 When replacing the wiper blade, take caution to prevent the spring-loaded wiper arm from hitting the glass.

Install the new wiper blade and carefully press the wiper arm down to the glass.



CLUB.AUTODOC.CO.UK 4–7







#### Replacement: windshield wipers – Audi A4 B6. AUTODOC experts recommend:

- Don't touch the wiper blade at the working rubber edge to prevent damage to the graphite coating.
- Ensure that the blade rubber strip fits tightly to the glass along the entire length.
- 6 Switch on the ignition.
- After installation check the wipers performance. The blades shouldn't intersect or bump against the windshield seal.





**VIEW MORE TUTORIALS** 

CLUB.AUTODOC.CO.UK 5-7







## AUTODOC — TOP QUALIT