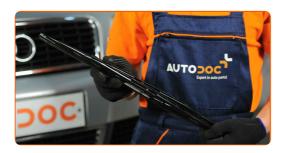

#### CARRY OUT REPLACEMENT IN THE FOLLOWING ORDER:

1

Prepare the new windscreen wipers.

2

Pull the wiper arm away from the glass surface until it stops.

CLUB.AUTODOC.CO.UK 3-7

3 Press the clip. Use a flat screwdriver.

Remove the blade from the wiper arm.