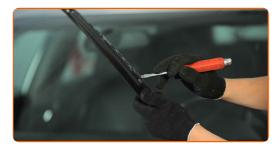

#### CARRY OUT REPLACEMENT IN THE FOLLOWING ORDER:

1

Prepare the new windscreen wipers.

2

Pull the wiper arm away from the glass surface until it stops.

CLUB.AUTODOC.CO.UK 3-7

3 Press the clip. Use a flat screwdriver.