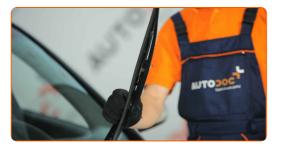

#### Replacement: windshield wipers – Audi A4 B6. Tip from AUTODOC experts:

 When replacing the wiper blade, take caution to prevent the spring-loaded wiper arm from hitting the glass.

Install the new wiper blade and carefully press the wiper arm down to the glass.