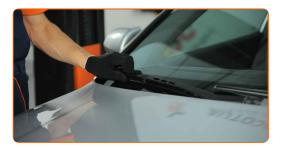

#### Replacement: windshield wipers – Audi A4 B6. Tip from AUTODOC experts:

 When replacing the wiper blade, take caution to prevent the spring-loaded wiper arm from hitting the glass.

Install the new wiper blade and carefully press the wiper arm down to the glass.

#### Replacement: windshield wipers – Audi A4 B6. AUTODOC experts recommend:

- Don't touch the wiper blade at the working rubber edge to prevent damage to the graphite coating.
- Ensure that the blade rubber strip fits tightly to the glass along the entire length.
- 6 Switch on the ignition.
- After installation check the wipers performance. The blades shouldn't intersect or bump against the windshield seal.