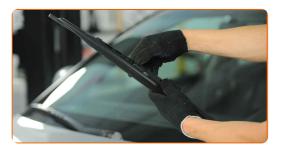

#### Replacement: windshield wipers – Audi A4 B6. Tip from AUTODOC experts:

 When replacing the wiper blade, take caution to prevent the spring-loaded wiper arm from hitting the glass.

Install the new wiper blade and carefully press the wiper arm down to the glass.