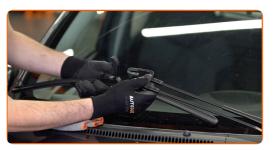

## **REPLACEMENT: WINDSHIELD WIPERS – TOYOTA AYGO AB1. RECOMMENDED SEQUENCE OF STEPS:**

Prepare the new windscreen wipers.

2

Pull the wiper arm away from the glass surface until it stops.

Press the clip. Use a flat screwdriver. Remove the blade from the wiper arm.