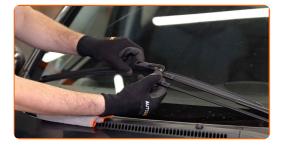

## **REPLACEMENT: WINDSHIELD WIPERS – TOYOTA AYGO AB1. RECOMMENDED SEQUENCE OF STEPS:**

Prepare the new windscreen wipers.

2

Pull the wiper arm away from the glass surface until it stops.

Press the clip. Use a flat screwdriver. Remove the blade from the wiper arm.

# Replacement: windshield wipers – Toyota Aygo AB1. Tip from AUTODOC experts:

 When replacing the wiper blade, take caution to prevent the spring-loaded wiper arm from hitting the glass.

Install the new wiper blade and carefully press the wiper arm down to the glass.