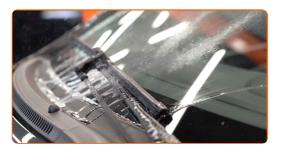

5

Switch on the ignition.

6

After installation check the wipers performance. The blades shouldn't intersect or bump against the windshield seal.

**VIEW MORE TUTORIALS** 