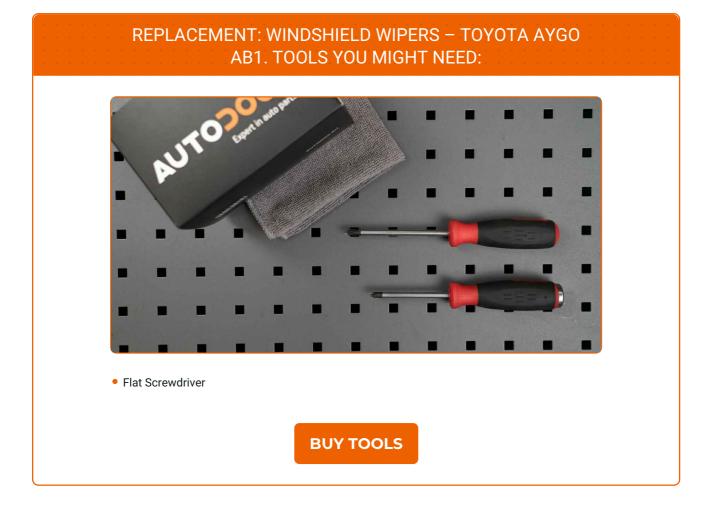

## **REPLACEMENT: WINDSHIELD WIPERS – TOYOTA AYGO AB1. RECOMMENDED SEQUENCE OF STEPS:**

Prepare the new windscreen wipers.

2

Pull the wiper arm away from the glass surface until it stops.

Press the clip. Use a flat screwdriver. Remove the blade from the wiper arm.