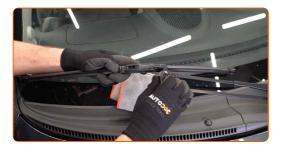

## **REPLACEMENT: WINDSHIELD WIPERS – TOYOTA AYGO AB1. RECOMMENDED SEQUENCE OF STEPS:**

Prepare the new windscreen wipers.

2

Pull the wiper arm away from the glass surface until it stops.

Press the clip. Use a flat screwdriver. Remove the blade from the wiper arm.