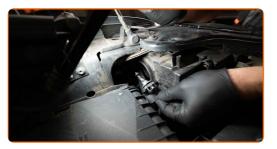

## REPLACEMENT: HEADLIGHT BULB – AUDI TT COUPE (8N3). USE THE FOLLOWING PROCEDURE:

Switch off the ignition. Open the hood.

2

Remove the headlight rear cover.

Detach the bulb holder by turning it by ~30°. Remove the holder from the headlight mounting seat.