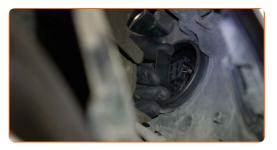

4

Remove the old bulb. Use a flat screwdriver. Check the condition of the bulb holder terminals. Replace if necessary.