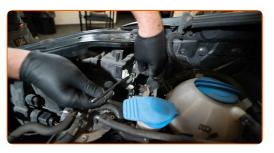

## REPLACEMENT: HEADLIGHT BULB – AUDI TT COUPE (8N3). USE THE FOLLOWING PROCEDURE:

Switch off the ignition. Open the hood.

2

Remove the headlight rear cover.

Detach the bulb holder by turning it by ~30°. Remove the holder from the headlight mounting seat.