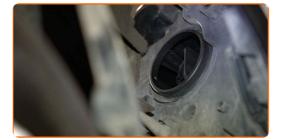

## REPLACEMENT: HEADLIGHT BULB – AUDI TT COUPE (8N3). USE THE FOLLOWING PROCEDURE:

Switch off the ignition. Open the hood.

2

Remove the headlight rear cover.

Detach the bulb holder by turning it by ~30°. Remove the holder from the headlight mounting seat.