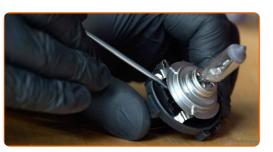

4

Remove the old bulb. Use a flat screwdriver. Check the condition of the bulb holder terminals. Replace if necessary.

#### Replacement: headlight bulb – AUDI TT Coupe (8N3). AUTODOC recommends:

• Clean the bulb mounting seat on the holder.

Install a new bulb into the holder.