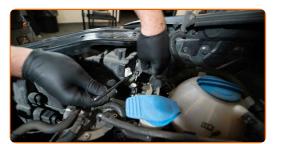

## REPLACEMENT: HEADLIGHT BULB – AUDI TT COUPE (8N3). USE THE FOLLOWING PROCEDURE:

Switch off the ignition. Open the hood.

2

Remove the headlight rear cover.

Detach the bulb holder by turning it by ~30°. Remove the holder from the headlight mounting seat.