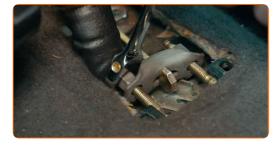

Remove the brake drum assembled with the wheel hub bearing.

Clean the hub bearing mounting seat. Use all-purpose cleaning spray.

Treat the wheel hub in the area where it contacts the brake drum. Use a multipurpose grease.

Install the new brake drum assembled with the wheel hub bearing.

16 Install the wheel.

CLUB.AUTODOC.CO.UK 6-11