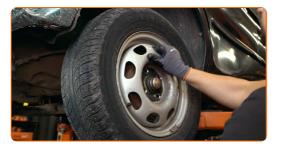

#### **AUTODOC** recommends:

- Important! Hold the wheel while unscrewing the fastening bolts. AUDI COUPE (89, 8B)
- Remove the wheel.

CLUB.AUTODOC.CO.UK 4-11

Clean the brake drum. Use a wire brush. Use all-purpose cleaning spray.

Remove the wheel hub nut cap. Use a crowbar. Use a hammer.

Remove the cotter pin securing the hub nut. Use a crowbar. Use a hammer.

Unscrew the hub nut. Use a drive socket #24. Use a ratchet wrench.

11

CLUB.AUTODOC.CO.UK 5-11