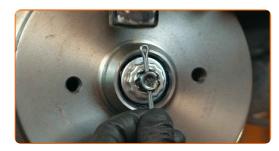

Remove the wheel hub nut cap. Use a crowbar. Use a hammer.

Remove the cotter pin securing the hub nut. Use a crowbar. Use a hammer.

Unscrew the hub nut. Use a drive socket #24. Use a ratchet wrench.

11

CLUB.AUTODOC.CO.UK 5-11