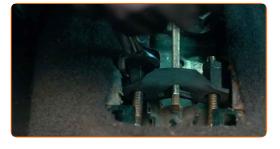

Remove the brake drum assembled with the wheel hub bearing.

Clean the hub bearing mounting seat. Use all-purpose cleaning spray.

Treat the wheel hub in the area where it contacts the brake drum. Use a multipurpose grease.

Install the new brake drum assembled with the wheel hub bearing.

16 Install the wheel.

CLUB.AUTODOC.CO.UK 6-11