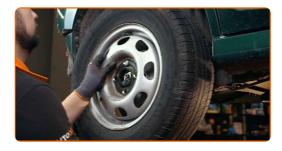

Install the new brake drum assembled with the wheel hub bearing.

16 Install the wheel.

CLUB.AUTODOC.CO.UK 6-11

Install the cap of the hub nut. Use a hammer.

Treat the surface where the wheel rim contacts the brake drum. Use copper grease.

CLUB.AUTODOC.CO.UK 8-11

24 Install the wheel.