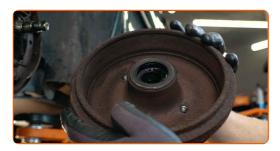

Remove the brake drum assembled with the wheel hub bearing.

Clean the hub bearing mounting seat. Use all-purpose cleaning spray.

Treat the wheel hub in the area where it contacts the brake drum. Use a multipurpose grease.

Install the new brake drum assembled with the wheel hub bearing.

16 Install the wheel.

CLUB.AUTODOC.CO.UK 6-11