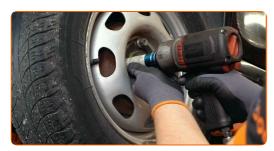

- Raise the rear of the car and secure on supports.
- Unscrew the wheel bolts.

#### **AUTODOC** recommends:

- Important! Hold the wheel while unscrewing the fastening bolts. AUDI COUPE (89, 8B)
- Remove the wheel.

CLUB.AUTODOC.CO.UK 4-11

Clean the brake drum. Use a wire brush. Use all-purpose cleaning spray.