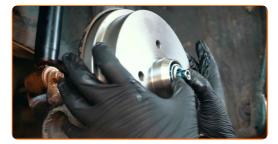

Remove the brake drum assembled with the wheel hub bearing.

Clean the hub bearing mounting seat. Use all-purpose cleaning spray.

Treat the wheel hub in the area where it contacts the brake drum. Use a multipurpose grease.

Install the new brake drum assembled with the wheel hub bearing.

16 Install the wheel.

CLUB.AUTODOC.CO.UK 6-11