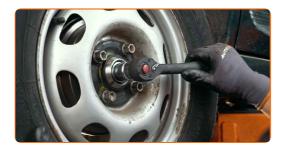

Remove the wheel hub nut cap. Use a crowbar. Use a hammer.

Remove the cotter pin securing the hub nut. Use a crowbar. Use a hammer.

Unscrew the hub nut. Use a drive socket #24. Use a ratchet wrench.

11

CLUB.AUTODOC.CO.UK 5-11