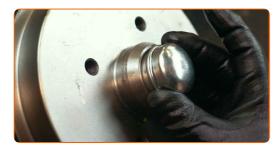

Remove the brake drum assembled with the wheel hub bearing.

Clean the hub bearing mounting seat. Use all-purpose cleaning spray.

Treat the wheel hub in the area where it contacts the brake drum. Use a multipurpose grease.