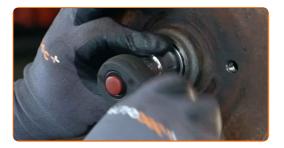

Remove the brake drum assembled with the wheel hub bearing.

Clean the hub bearing mounting seat. Use all-purpose cleaning spray.

Treat the wheel hub in the area where it contacts the brake drum. Use a multipurpose grease.

Install the new brake drum assembled with the wheel hub bearing.

16 Install the wheel.

CLUB.AUTODOC.CO.UK 6-11