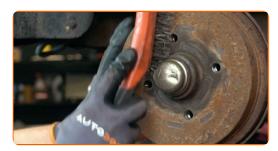

#### **AUTODOC** recommends:

- Important! Hold the wheel while unscrewing the fastening bolts. AUDI COUPE (89, 8B)
- Remove the wheel.

CLUB.AUTODOC.CO.UK 4-11

Clean the brake drum. Use a wire brush. Use all-purpose cleaning spray.

Remove the wheel hub nut cap. Use a crowbar. Use a hammer.

Remove the cotter pin securing the hub nut. Use a crowbar. Use a hammer.

Unscrew the hub nut. Use a drive socket #24. Use a ratchet wrench.

11

CLUB.AUTODOC.CO.UK 5-11