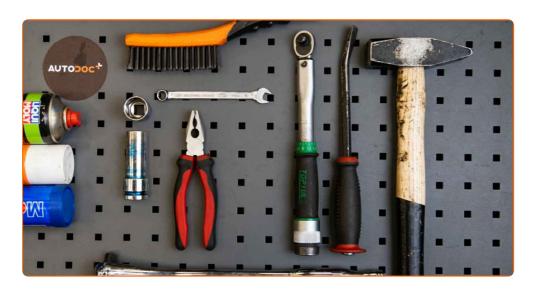

### REPLACEMENT: BRAKE DRUM – AUDI COUPE (89, 8B). LIST OF THE TOOLS YOU'LL NEED:

- Wire brush
- All-purpose cleaning spray
- Multipurpose grease
- Copper grease
- Torque wrench
- Combination spanner #10

- Drive socket # 24
- Wheel impact socket #17
- Ratchet wrench
- Hammer
- Crow bar
- Wheel chock

**Buy tools** 

CLUB.AUTODOC.CO.UK 2-11