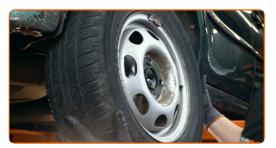

- Raise the rear of the car and secure on supports.
- Unscrew the wheel bolts.

#### **AUTODOC** recommends:

- Important! Hold the wheel while unscrewing the fastening bolts. AUDI COUPE (89, 8B)
- Remove the wheel.

CLUB.AUTODOC.CO.UK 4-11

Clean the brake drum. Use a wire brush. Use all-purpose cleaning spray.