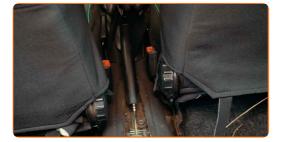

#### CARRY OUT REPLACEMENT IN THE FOLLOWING ORDER:

1 Engage the parking brake lever.

Loosen the parking brake cable. Use a combination spanner #10.

Secure the wheels with chocks.

CLUB.AUTODOC.CO.UK 3-11

Loosen the wheel mounting bolts. Use wheel impact socket #17.