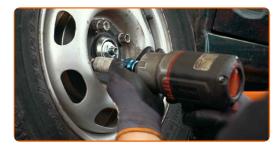

#### CARRY OUT REPLACEMENT IN THE FOLLOWING ORDER:

1 Engage the parking brake lever.

Loosen the parking brake cable. Use a combination spanner #10.

Secure the wheels with chocks.

CLUB.AUTODOC.CO.UK 3-11

Loosen the wheel mounting bolts. Use wheel impact socket #17.

- Raise the rear of the car and secure on supports.
- Unscrew the wheel bolts.