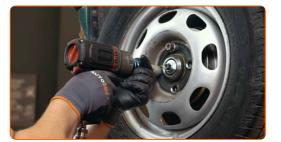

#### **AUTODOC** recommends:

 Important! Hold the wheel while screwing in the fastening bolts. AUDI COUPE (89, 8B)

Screw in the wheel bolts. Use wheel impact socket #17.

18

Screw on the hub nut. Use a drive socket #24. Use a ratchet wrench.