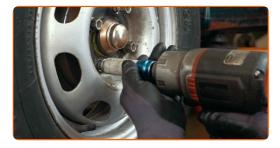

#### **AUTODOC** recommends:

- Important! Hold the wheel while unscrewing the fastening bolts. AUDI COUPE (89, 8B)
- Remove the wheel.

CLUB.AUTODOC.CO.UK 4-11

Clean the brake drum. Use a wire brush. Use all-purpose cleaning spray.

Remove the wheel hub nut cap. Use a crowbar. Use a hammer.

Remove the cotter pin securing the hub nut. Use a crowbar. Use a hammer.

Unscrew the hub nut. Use a drive socket #24. Use a ratchet wrench.

11

CLUB.AUTODOC.CO.UK 5-11