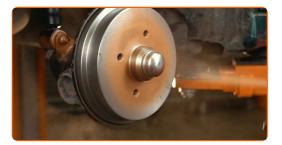

Install the new brake drum assembled with the wheel hub bearing.

16 Install the wheel.

CLUB.AUTODOC.CO.UK 6-11