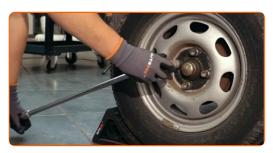

#### CARRY OUT REPLACEMENT IN THE FOLLOWING ORDER:

1 Engage the parking brake lever.

Loosen the parking brake cable. Use a combination spanner #10.

Secure the wheels with chocks.

CLUB.AUTODOC.CO.UK 3-11

Loosen the wheel mounting bolts. Use wheel impact socket #17.

- Raise the rear of the car and secure on supports.
- Unscrew the wheel bolts.