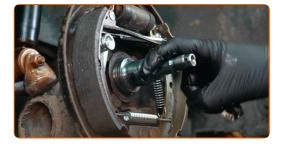

Remove the wheel hub nut cap. Use a crowbar. Use a hammer.

Remove the cotter pin securing the hub nut. Use a crowbar. Use a hammer.

Unscrew the hub nut. Use a drive socket #24. Use a ratchet wrench.

11

CLUB.AUTODOC.CO.UK 5-11

Remove the brake drum assembled with the wheel hub bearing.

Clean the hub bearing mounting seat. Use all-purpose cleaning spray.

Treat the wheel hub in the area where it contacts the brake drum. Use a multipurpose grease.