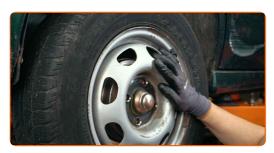

#### **AUTODOC** recommends:

- Important! Hold the wheel while unscrewing the fastening bolts. AUDI COUPE (89, 8B)
- Remove the wheel.

CLUB.AUTODOC.CO.UK 4-11

Clean the brake drum. Use a wire brush. Use all-purpose cleaning spray.