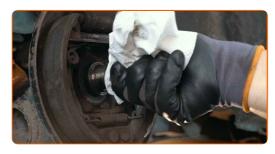

#### **AUTODOC** recommends:

- Important! Hold the wheel while unscrewing the fastening bolts. AUDI COUPE (89, 8B)
- Remove the wheel.

CLUB.AUTODOC.CO.UK 4-11

Clean the brake drum. Use a wire brush. Use all-purpose cleaning spray.

Remove the wheel hub nut cap. Use a crowbar. Use a hammer.

Remove the cotter pin securing the hub nut. Use a crowbar. Use a hammer.

Unscrew the hub nut. Use a drive socket #24. Use a ratchet wrench.

11

CLUB.AUTODOC.CO.UK 5-11