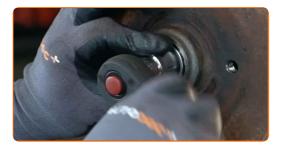

Remove the brake drum assembled with the wheel hub bearing.

Clean the hub bearing mounting seat. Use all-purpose cleaning spray.

Treat the wheel hub in the area where it contacts the brake drum. Use a multipurpose grease.

Install the new brake drum assembled with the wheel hub bearing.

16 Install the wheel.

CLUB.AUTODOC.CO.UK 6-11

18

19