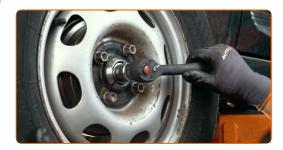

Remove the wheel hub nut cap. Use a crowbar. Use a hammer.

Remove the cotter pin securing the hub nut. Use a crowbar. Use a hammer.

Unscrew the hub nut. Use a drive socket #24. Use a ratchet wrench.

11

CLUB.AUTODOC.CO.UK 5-11