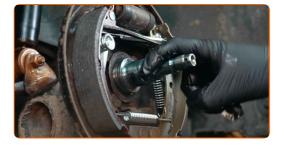

Remove the brake drum assembled with the wheel hub bearing.

Clean the hub bearing mounting seat. Use all-purpose cleaning spray.

Treat the wheel hub in the area where it contacts the brake drum. Use a multipurpose grease.