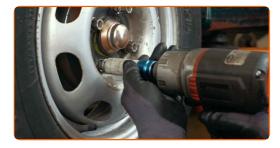

Remove the wheel hub nut cap. Use a crowbar. Use a hammer.

Remove the cotter pin securing the hub nut. Use a crowbar. Use a hammer.

Unscrew the hub nut. Use a drive socket #24. Use a ratchet wrench.

11

CLUB.AUTODOC.CO.UK 5-11