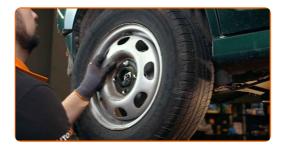

Install the cap of the hub nut. Use a hammer.

Treat the surface where the wheel rim contacts the brake drum. Use copper grease.

CLUB.AUTODOC.CO.UK 8-11

24 Install the wheel.

#### **AUTODOC** recommends:

• Warning! To avoid injury, hold the wheel while screwing in the fastening bolts on the car. AUDI COUPE (81, 85)

Screw in the wheel bolts. Use wheel impact socket #17.

Adjust the parking brake cable tension. Use a combination spanner #10.