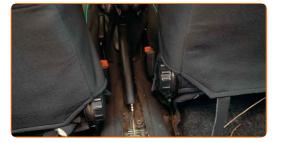

#### CARRY OUT REPLACEMENT IN THE FOLLOWING ORDER:

Engage the parking brake lever.

Loosen the parking brake cable. Use a combination spanner #10.

Secure the wheels with chocks.

CLUB.AUTODOC.CO.UK 3-11

Loosen the wheel mounting bolts. Use wheel impact socket #17.