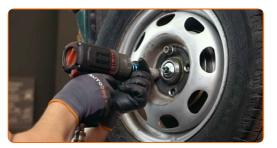

#### **AUTODOC** recommends:

• Important! Hold the wheel while screwing in the fastening bolts. AUDI COUPE (81, 85)

Screw on the hub nut. Use a drive socket #24. Use a ratchet wrench.