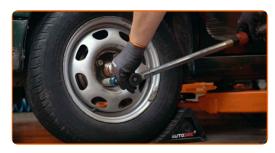

Release the parking brake lever.

CLUB.AUTODOC.CO.UK 9-11

Lower the car and working in a cross order, tighten the wheel bolts. Use wheel impact socket #17. Use a torque wrench. Tighten it to 110 Nm torque.