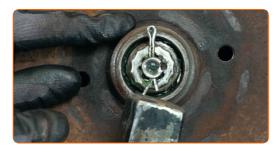

Remove the wheel hub nut cap. Use a crowbar. Use a hammer.

Remove the cotter pin securing the hub nut. Use a crowbar. Use a hammer.

Unscrew the hub nut. Use a drive socket #24. Use a ratchet wrench.

11

CLUB.AUTODOC.CO.UK 5-11