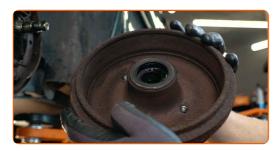

Remove the brake drum assembled with the wheel hub bearing.

Clean the hub bearing mounting seat. Use all-purpose cleaning spray.

Treat the wheel hub in the area where it contacts the brake drum. Use a multipurpose grease.

Install the new brake drum assembled with the wheel hub bearing.

16 Install the wheel.

CLUB.AUTODOC.CO.UK 6-11

18

19