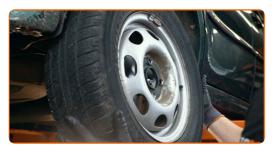

- Raise the rear of the car and secure on supports.
- Unscrew the wheel bolts.

#### **AUTODOC** recommends:

- Important! Hold the wheel while unscrewing the fastening bolts. AUDI COUPE (81, 85)
- Remove the wheel.

CLUB.AUTODOC.CO.UK 4-11

Clean the brake drum. Use a wire brush. Use all-purpose cleaning spray.