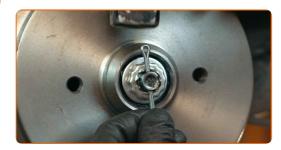

Remove the wheel hub nut cap. Use a crowbar. Use a hammer.

Remove the cotter pin securing the hub nut. Use a crowbar. Use a hammer.

Unscrew the hub nut. Use a drive socket #24. Use a ratchet wrench.

11

CLUB.AUTODOC.CO.UK 5-11