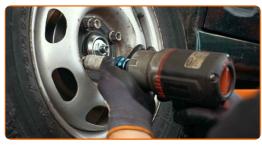

#### CARRY OUT REPLACEMENT IN THE FOLLOWING ORDER:

Engage the parking brake lever.

Loosen the parking brake cable. Use a combination spanner #10.

Secure the wheels with chocks.

CLUB.AUTODOC.CO.UK 3-11

Loosen the wheel mounting bolts. Use wheel impact socket #17.

- Raise the rear of the car and secure on supports.
- Unscrew the wheel bolts.