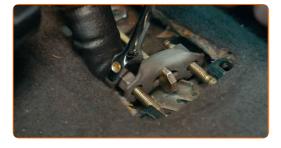

#### CARRY OUT REPLACEMENT IN THE FOLLOWING ORDER:

Engage the parking brake lever.

Loosen the parking brake cable. Use a combination spanner #10.

Secure the wheels with chocks.

CLUB.AUTODOC.CO.UK 3-11

Loosen the wheel mounting bolts. Use wheel impact socket #17.