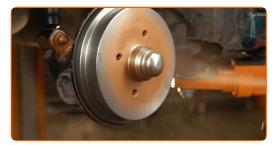

### Replacement: brake drum – AUDI COUPE (81, 85). Tip from AUTODOC experts:

• Align the brake drum.

CLUB.AUTODOC.CO.UK 7-11