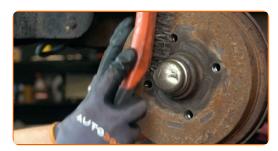

Remove the wheel hub nut cap. Use a crowbar. Use a hammer.

Remove the cotter pin securing the hub nut. Use a crowbar. Use a hammer.

Unscrew the hub nut. Use a drive socket #24. Use a ratchet wrench.

11

CLUB.AUTODOC.CO.UK 5-11