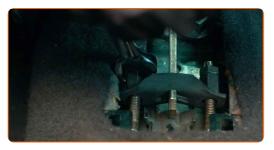

Remove the brake drum assembled with the wheel hub bearing.

Clean the hub bearing mounting seat. Use all-purpose cleaning spray.

Treat the wheel hub in the area where it contacts the brake drum. Use a multipurpose grease.

Install the new brake drum assembled with the wheel hub bearing.

16 Install the wheel.

CLUB.AUTODOC.CO.UK 6-11

18

19