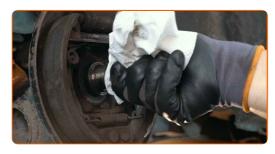

Remove the wheel hub nut cap. Use a crowbar. Use a hammer.

Remove the cotter pin securing the hub nut. Use a crowbar. Use a hammer.

Unscrew the hub nut. Use a drive socket #24. Use a ratchet wrench.

11

CLUB.AUTODOC.CO.UK 5-11