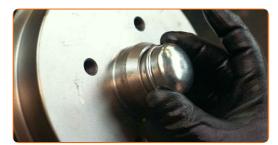

Remove the brake drum assembled with the wheel hub bearing.

Clean the hub bearing mounting seat. Use all-purpose cleaning spray.

Treat the wheel hub in the area where it contacts the brake drum. Use a multipurpose grease.

Install the new brake drum assembled with the wheel hub bearing.

16 Install the wheel.

CLUB.AUTODOC.CO.UK 6-11

18

19