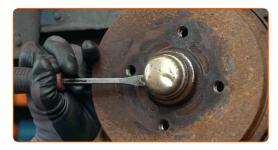

Remove the wheel hub nut cap. Use a crowbar. Use a hammer.

Remove the cotter pin securing the hub nut. Use a crowbar. Use a hammer.

Unscrew the hub nut. Use a drive socket #24. Use a ratchet wrench.

11

CLUB.AUTODOC.CO.UK 5-11