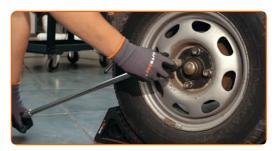

#### CARRY OUT REPLACEMENT IN THE FOLLOWING ORDER:

Engage the parking brake lever.

Loosen the parking brake cable. Use a combination spanner #10.

Secure the wheels with chocks.

CLUB.AUTODOC.CO.UK 3-11

Loosen the wheel mounting bolts. Use wheel impact socket #17.

- Raise the rear of the car and secure on supports.
- Unscrew the wheel bolts.