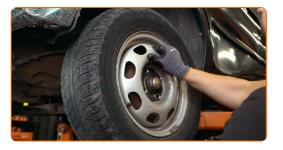

#### **AUTODOC** recommends:

- Important! Hold the wheel while unscrewing the fastening bolts. AUDI COUPE (81, 85)
- Remove the wheel.

CLUB.AUTODOC.CO.UK 4-11

Clean the brake drum. Use a wire brush. Use all-purpose cleaning spray.

Remove the brake drum assembled with the wheel hub bearing.

Clean the hub bearing mounting seat. Use all-purpose cleaning spray.

Treat the wheel hub in the area where it contacts the brake drum. Use a multipurpose grease.