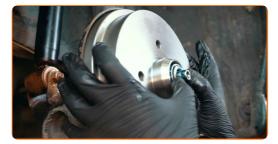

Remove the brake drum assembled with the wheel hub bearing.

Clean the hub bearing mounting seat. Use all-purpose cleaning spray.

Treat the wheel hub in the area where it contacts the brake drum. Use a multipurpose grease.

Install the new brake drum assembled with the wheel hub bearing.

16 Install the wheel.

CLUB.AUTODOC.CO.UK 6-11

18

19