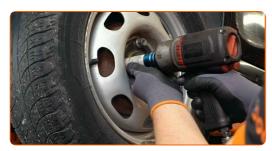

#### **AUTODOC** recommends:

• Warning! To avoid injury, hold the wheel while screwing in the fastening bolts on the car. AUDI COUPE (81, 85)

Screw in the wheel bolts. Use wheel impact socket #17.

Adjust the parking brake cable tension. Use a combination spanner #10.

Release the parking brake lever.

CLUB.AUTODOC.CO.UK 9-11

Lower the car and working in a cross order, tighten the wheel bolts. Use wheel impact socket #17. Use a torque wrench. Tighten it to 110 Nm torque.