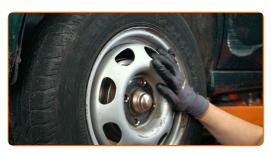

#### **AUTODOC** recommends:

- Important! Hold the wheel while unscrewing the fastening bolts. AUDI COUPE (81, 85)
- Remove the wheel.

CLUB.AUTODOC.CO.UK 4-11

Clean the brake drum. Use a wire brush. Use all-purpose cleaning spray.