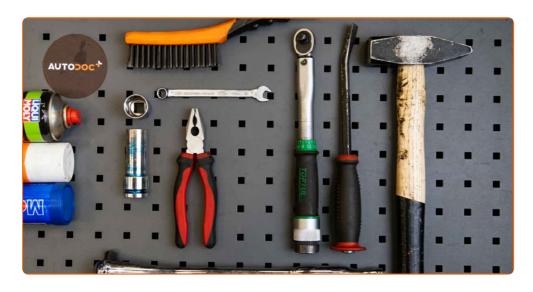

## REPLACEMENT: BRAKE DRUM – AUDI COUPE (81, 85). LIST OF THE TOOLS YOU'LL NEED:

- Wire brush
- All-purpose cleaning spray
- Multipurpose grease
- Copper grease
- Torque wrench
- Combination spanner #10

- Drive socket # 24
- Wheel impact socket #17
- Ratchet wrench
- Hammer
- Crow bar
- Wheel chock

**Buy tools** 

CLUB.AUTODOC.CO.UK 2-11