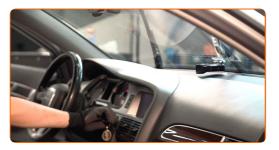

3

Prepare the new windscreen wipers.

4

Pull the wiper arm away from the glass surface until it stops.

5

Press the clip. Remove the blade from the wiper arm.