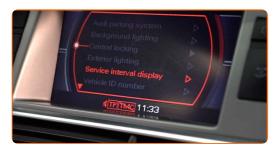

## REPLACEMENT: WINDSHIELD WIPERS – AUDI CABRIOLET B4 (8G7). TAKE THE FOLLOWING STEPS:

Switch on the ignition. Set the windscreen wipers to the service position.

2

1

Switch off the ignition. In the service mode, the wipers will be in the upper position.