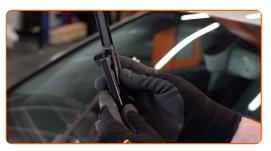

3

Prepare the new windscreen wipers.

4

Pull the wiper arm away from the glass surface until it stops.

5

Press the clip. Remove the blade from the wiper arm.

## Replacement: windshield wipers – AUDI Cabriolet B4 (8G7). AUTODOC experts recommend:

• When replacing the wiper blade, take caution to prevent the spring-loaded wiper arm from hitting the glass.

Install the new wiper blade and carefully press the wiper arm down to the glass.