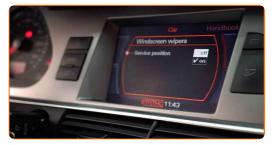

#### Replacement: windshield wipers - AUDI Cabriolet B4 (8G7). Tip:

- Don't touch the wiper blade at the working rubber edge to prevent damage to the graphite coating.
- Ensure that the blade rubber strip fits tightly to the glass along the entire length.
- Switch on the ignition. Return the windscreen wipers from the service position.