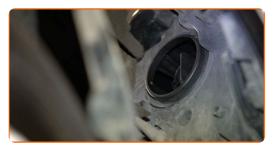

## REPLACEMENT: HEADLIGHT BULB – AUDI A8 (4E2, 4E8). USE THE FOLLOWING PROCEDURE:

Switch off the ignition. Open the hood.

Remove the headlight rear cover.

3

Detach the bulb holder by turning it by ~30°. Remove the holder from the headlight mounting seat.