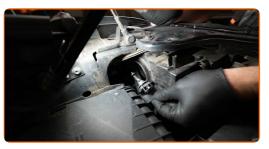

## REPLACEMENT: HEADLIGHT BULB – AUDI A8 (4E2, 4E8). USE THE FOLLOWING PROCEDURE:

Switch off the ignition. Open the hood.

Remove the headlight rear cover.

3

Detach the bulb holder by turning it by ~30°. Remove the holder from the headlight mounting seat.