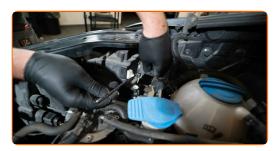

## REPLACEMENT: HEADLIGHT BULB – AUDI A8 (4E2, 4E8). USE THE FOLLOWING PROCEDURE:

Switch off the ignition. Open the hood.

Remove the headlight rear cover.

3

Detach the bulb holder by turning it by ~30°. Remove the holder from the headlight mounting seat.

CLUB.AUTODOC.CO.UK 3-6

Remove the old bulb. Use a flat screwdriver. Check the condition of the bulb holder terminals. Replace if necessary.