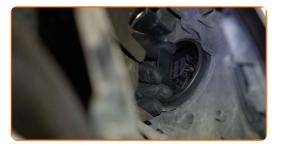

## REPLACEMENT: HEADLIGHT BULB – AUDI A8 (4E2, 4E8). USE THE FOLLOWING PROCEDURE:

Switch off the ignition. Open the hood.

Remove the headlight rear cover.

3

Detach the bulb holder by turning it by ~30°. Remove the holder from the headlight mounting seat.

CLUB.AUTODOC.CO.UK 3-6

Remove the old bulb. Use a flat screwdriver. Check the condition of the bulb holder terminals. Replace if necessary.