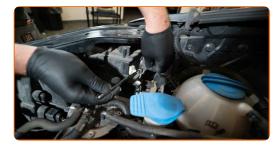

## REPLACEMENT: HEADLIGHT BULB – AUDI A8 (4E2, 4E8). USE THE FOLLOWING PROCEDURE:

Switch off the ignition. Open the hood.

Remove the headlight rear cover.

3

Detach the bulb holder by turning it by ~30°. Remove the holder from the headlight mounting seat.