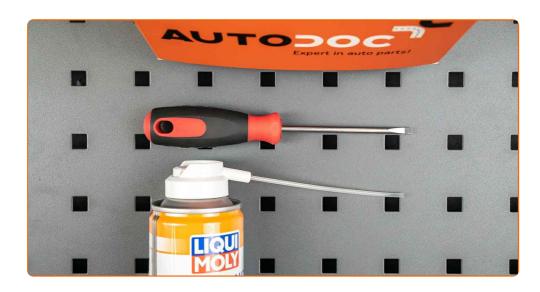

## REPLACEMENT: HEADLIGHT BULB – AUDI A8 (4E2, 4E8). TOOLS YOU MIGHT NEED:

Electronic spray

Flat screwdriver

**Buy tools** 

CLUB.AUTODOC.CO.UK 2-6