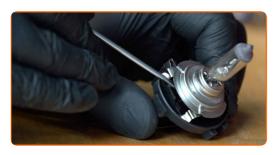

CLUB.AUTODOC.CO.UK 3-6

Remove the old bulb. Use a flat screwdriver. Check the condition of the bulb holder terminals. Replace if necessary.