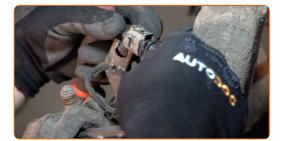

### Replacement: brake caliper - AUDI A4 Saloon (8D2, B5). Tip:

• To avoid injury, hold up the wheel when unscrewing the bolts.

Remove the wheel.

7

Disconnect the ABS sensor electric socket. Disconnect the brake pad wear sensor plug. Use a crowbar.

### Please note!

• Some cars are not equipped with the brake pad wear sensor.

Clamp the brake hose off using a brake hose clamp.

9

Put a container for gathering brake fluid beneath.

10

Clean the brake pipe fastener. Use a wire brush. Use a brake cleaner.