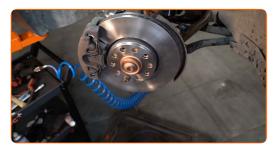

### Replacement: brake caliper - AUDI A4 Saloon (8D2, B5). Tip:

• To avoid injury, hold up the wheel when unscrewing the bolts.

Remove the wheel.

7

Disconnect the ABS sensor electric socket. Disconnect the brake pad wear sensor plug. Use a crowbar.

### Please note!

• Some cars are not equipped with the brake pad wear sensor.

Clamp the brake hose off using a brake hose clamp.

9

Put a container for gathering brake fluid beneath.

10

Clean the brake pipe fastener. Use a wire brush. Use a brake cleaner.