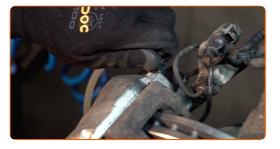

Remove the dust boot caps of the brake caliper guide pins. Use a crowbar.

13

Unscrew the brake caliper fastening. Use HEX No.H7. Use a ratchet wrench.

14

Detach the brake caliper retaining spring. Use a crowbar.