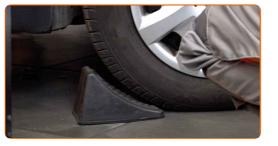

# **REPLACEMENT: BRAKE CALIPER – AUDI A4 SALOON (8D2, B5). TAKE THE FOLLOWING STEPS:**

Open the bonnet. Unscrew the brake fluid reservoir cap.

Secure the wheels with chocks.

Loosen the wheel mounting bolts. Use wheel impact socket #17.