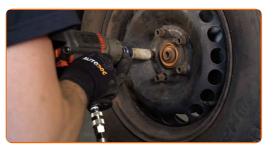

# **REPLACEMENT: BRAKE CALIPER – AUDI A4 SALOON (8D2, B5). TAKE THE FOLLOWING STEPS:**

Open the bonnet. Unscrew the brake fluid reservoir cap.

Secure the wheels with chocks.

Loosen the wheel mounting bolts. Use wheel impact socket #17.

4

Raise the front of the car and secure on supports.

Unscrew the wheel bolts.