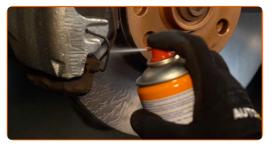

### AUTODOC recommends:

• After applying the spray, wait a few minutes.

18

Unscrew the brake hose fastening bracket from the brake caliper. Use a drive socket #11. Use a ratchet wrench.

19

Unscrew the fastener connecting the brake pipe to the brake caliper. Use a combination spanner #11.

20

Treat the brake pipe. Use a brake cleaner.

Replacement: brake caliper - AUDI A4 Saloon (8D2, B5). Tip:

• After applying the spray, wait a few minutes.

Screw in the fastener connecting the brake pipe to the brake caliper. Use a combination spanner #11.