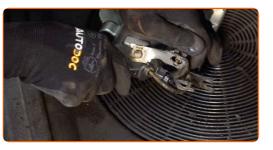

### AUTODOC recommends:

 Replacement: brake caliper – AUDI A4 Saloon (8D2, B5). After applying the spray, wait a few minutes.

11

Unscrew the fastener connecting the brake pipe to the brake hose. Use a combination spanner #11.

Remove the dust boot caps of the brake caliper guide pins. Use a crowbar.

13

Unscrew the brake caliper fastening. Use HEX No.H7. Use a ratchet wrench.

14

Detach the brake caliper retaining spring. Use a crowbar.