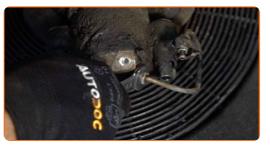

15

Remove the brake caliper.

# + AUTODOC CLUB

Remove the brake pads.

17

16

Clean the brake caliper surface. Use a wire brush. Use a brake cleaner.