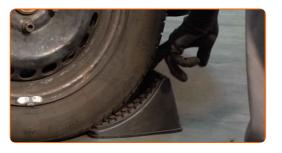

# **REPLACEMENT: BRAKE CALIPER – AUDI A4 SALOON (8D2, B5). TAKE THE FOLLOWING STEPS:**

Open the bonnet. Unscrew the brake fluid reservoir cap.

Secure the wheels with chocks.

Loosen the wheel mounting bolts. Use wheel impact socket #17.