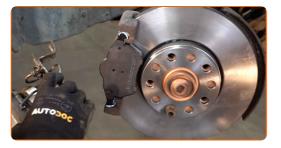

15

Remove the brake caliper.

# + AUTODOC CLUB

Remove the brake pads.

17

16

Clean the brake caliper surface. Use a wire brush. Use a brake cleaner.