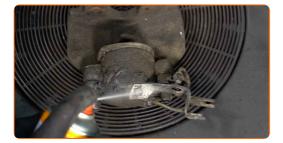

### AUTODOC recommends:

 Replacement: brake caliper – AUDI A4 Saloon (8D2, B5). After applying the spray, wait a few minutes.

11

Unscrew the fastener connecting the brake pipe to the brake hose. Use a combination spanner #11.

Remove the dust boot caps of the brake caliper guide pins. Use a crowbar.

13

Unscrew the brake caliper fastening. Use HEX No.H7. Use a ratchet wrench.

14

Detach the brake caliper retaining spring. Use a crowbar.