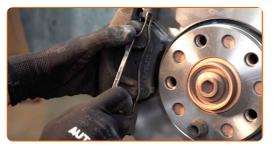

### AUTODOC recommends:

 Replacement: brake caliper – AUDI A4 Saloon (8D2, B5). After applying the spray, wait a few minutes.

11

Unscrew the fastener connecting the brake pipe to the brake hose. Use a combination spanner #11.

Remove the dust boot caps of the brake caliper guide pins. Use a crowbar.

13

Unscrew the brake caliper fastening. Use HEX No.H7. Use a ratchet wrench.

14

Detach the brake caliper retaining spring. Use a crowbar.