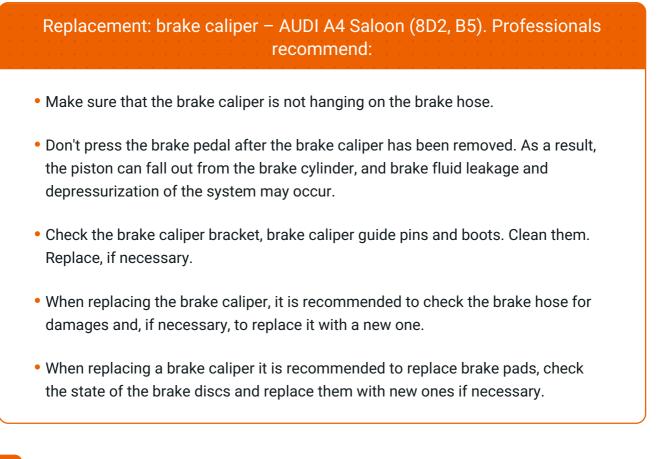

### Replacement: brake caliper - AUDI A4 Saloon (8D2, B5). AUTODOC recommends:

- The replacement procedure is identical for the left and right brake calipers on the same axle.
- All work should be done with the engine stopped.

### Replacement: brake caliper - AUDI A4 Saloon (8D2, B5). Tip:

• To avoid injury, hold up the wheel when unscrewing the bolts.

Remove the wheel.

7

Disconnect the ABS sensor electric socket. Disconnect the brake pad wear sensor plug. Use a crowbar.

### Please note!

• Some cars are not equipped with the brake pad wear sensor.

Clamp the brake hose off using a brake hose clamp.

9

Put a container for gathering brake fluid beneath.

10

Clean the brake pipe fastener. Use a wire brush. Use a brake cleaner.

### AUTODOC recommends:

 Replacement: brake caliper – AUDI A4 Saloon (8D2, B5). After applying the spray, wait a few minutes.

11

Unscrew the fastener connecting the brake pipe to the brake hose. Use a combination spanner #11.