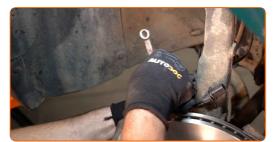

Secure the brake bleeder kit.

32

Undo the brake bleeder screw. Use a combination spanner #10.

Connect the brake bleeder kit to the brake bleeder screw.

### 34

Bleed the brake caliper system. Without starting the engine, press the brake pedal several times until you feel significant resistance.

35

Tighten the brake bleeder screw. Use a combination spanner #10.