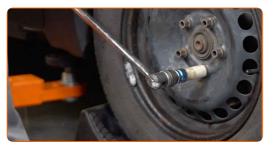

# **REPLACEMENT: BRAKE CALIPER – AUDI A4 SALOON (8D2, B5). TAKE THE FOLLOWING STEPS:**

Open the bonnet. Unscrew the brake fluid reservoir cap.

Secure the wheels with chocks.

Loosen the wheel mounting bolts. Use wheel impact socket #17.

4

Raise the front of the car and secure on supports.

Unscrew the wheel bolts.