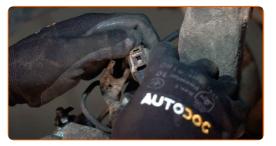

### Replacement: brake caliper - AUDI A4 Saloon (8D2, B5). Tip:

• To avoid injury, hold up the wheel when unscrewing the bolts.

Remove the wheel.

7

Disconnect the ABS sensor electric socket. Disconnect the brake pad wear sensor plug. Use a crowbar.

### Please note!

• Some cars are not equipped with the brake pad wear sensor.

Clamp the brake hose off using a brake hose clamp.

9

Put a container for gathering brake fluid beneath.

10

Clean the brake pipe fastener. Use a wire brush. Use a brake cleaner.