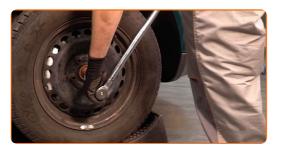

# **REPLACEMENT: BRAKE CALIPER – AUDI A4 SALOON (8D2, B5). TAKE THE FOLLOWING STEPS:**

Open the bonnet. Unscrew the brake fluid reservoir cap.

Secure the wheels with chocks.

Loosen the wheel mounting bolts. Use wheel impact socket #17.

4

Raise the front of the car and secure on supports.

Unscrew the wheel bolts.