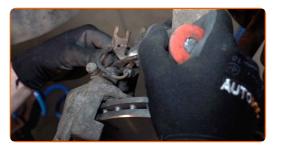

Remove the dust boot caps of the brake caliper guide pins. Use a crowbar.

13

Unscrew the brake caliper fastening. Use HEX No.H7. Use a ratchet wrench.

14

Detach the brake caliper retaining spring. Use a crowbar.

15

Remove the brake caliper.