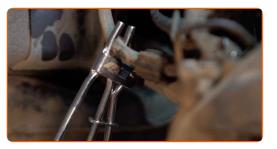

Remove the dust boot caps of the brake caliper guide pins. Use a crowbar.

13

Unscrew the brake caliper fastening. Use HEX No.H7. Use a ratchet wrench.

14

Detach the brake caliper retaining spring. Use a crowbar.