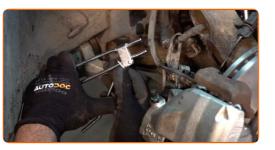

Install the brake caliper and fix it. Use HEX No.H7. Use a torque wrench. Tighten it to 25 Nm torque.

25

Install the dust boot caps of the brake caliper guide pins.

26

Treat the brake hose. Use a brake cleaner.