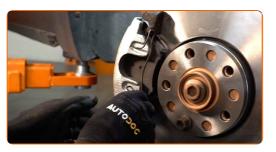

Remove the dust boot caps of the brake caliper guide pins. Use a crowbar.

13

Unscrew the brake caliper fastening. Use HEX No.H7. Use a ratchet wrench.

14

Detach the brake caliper retaining spring. Use a crowbar.

15

Remove the brake caliper.