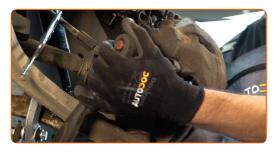

Remove the dust boot caps of the brake caliper guide pins. Use a crowbar.

13

Unscrew the brake caliper fastening. Use HEX No.H7. Use a ratchet wrench.

14

Detach the brake caliper retaining spring. Use a crowbar.

15

Remove the brake caliper.