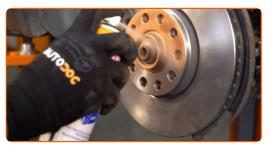

Remove the brake hose clamp.



29

Connect the ABS sensor electric socket. Connect the brake pad wear sensor plug.



30

Install the brake caliper retaining spring.



31

Secure the brake bleeder kit.



32

Undo the brake bleeder screw. Use a combination spanner #10.





Connect the brake bleeder kit to the brake bleeder screw.



### 34

Bleed the brake caliper system. Without starting the engine, press the brake pedal several times until you feel significant resistance.



35

Tighten the brake bleeder screw. Use a combination spanner #10.



36

Disconnect the brake bleeder kit.



37

Tighten the brake caliper bleed screw. Use a drive socket #10. Use a torque wrench. Tighten it to 9 Nm torque.





Treat the surface where the brake disc contacts the wheel rim. Use copper grease.



39

Clean the brake disk surface. Use a brake cleaner.



# Replacement: brake caliper – AUDI A4 Saloon (8D2, B5). AUTODOC experts recommend:

• After applying the spray, wait a few minutes.



Install the wheel.



### AUTODOC recommends:

 Important! Hold the wheel while screwing in the fastening bolts. AUDI A4 Saloon (8D2, B5)

# + AUTODOC CLUB



41

Screw in the wheel bolts. Use wheel impact socket #17.



42

Lower the car and working in a cross order, tighten the wheel bolts. Use a torque wrench. Tighten it to 120 Nm torque.



43

Remove the jacks and chocks.



### AUTODOC recommends:

• Check the brake fluid level in the expansion tank and refill if necessary.

44

Tighten the brake fluid reservoir cap. Close the hood.



**VIEW MORE TUTORIALS** 



# AUTODOC – TOP QUALITY AND