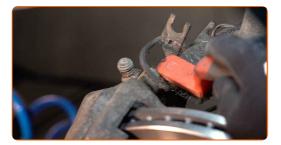

### AUTODOC recommends:

 Replacement: brake caliper – AUDI A4 Saloon (8D2, B5). After applying the spray, wait a few minutes.

11

Unscrew the fastener connecting the brake pipe to the brake hose. Use a combination spanner #11.

20

Treat the brake pipe. Use a brake cleaner.

Replacement: brake caliper - AUDI A4 Saloon (8D2, B5). Tip:

• After applying the spray, wait a few minutes.

Screw in the fastener connecting the brake pipe to the brake caliper. Use a combination spanner #11.

### AUTODOC recommends:

- Replacement: brake caliper AUDI A4 Saloon (8D2, B5). After applying the spray, wait a few minutes.
- 27

Screw in the fastener connecting the brake pipe to the brake hose. Use a combination spanner #11.