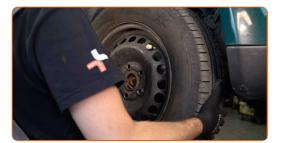

# Replacement: brake caliper – AUDI A4 Saloon (8D2, B5). AUTODOC experts recommend:

• After applying the spray, wait a few minutes.

Install the wheel.

### AUTODOC recommends:

 Important! Hold the wheel while screwing in the fastening bolts. AUDI A4 Saloon (8D2, B5)