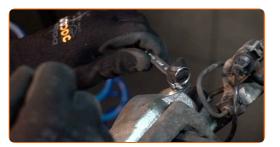

15

Remove the brake caliper.

# + AUTODOC CLUB

Remove the brake pads.

17

16

Clean the brake caliper surface. Use a wire brush. Use a brake cleaner.