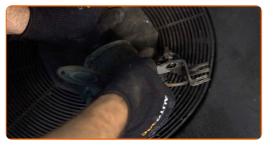

Remove the dust boot caps of the brake caliper guide pins. Use a crowbar.

13

Unscrew the brake caliper fastening. Use HEX No.H7. Use a ratchet wrench.

14

Detach the brake caliper retaining spring. Use a crowbar.

15

Remove the brake caliper.