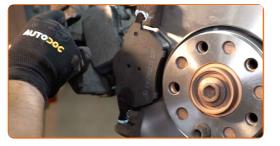

# + AUTODOC CLUB

Remove the brake pads.

17

16

Clean the brake caliper surface. Use a wire brush. Use a brake cleaner.

22

Secure the brake hose fastening bracket. Use a drive socket #11. Use a ratchet wrench.

23

Install the brake pads.

Replacement: brake caliper – AUDI A4 Saloon (8D2, B5). Tip from AUTODOC experts:

• If going to use the old brake pads, clean them.