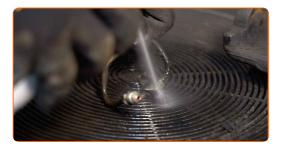

20

Treat the brake pipe. Use a brake cleaner.

Replacement: brake caliper - AUDI A4 Saloon (8D2, B5). Tip:

• After applying the spray, wait a few minutes.

Screw in the fastener connecting the brake pipe to the brake caliper. Use a combination spanner #11.

39

Clean the brake disk surface. Use a brake cleaner.