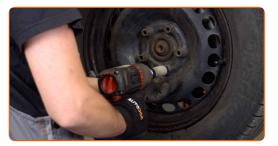

# **REPLACEMENT: BRAKE CALIPER – AUDI A4 SALOON (8D2, B5). TAKE THE FOLLOWING STEPS:**

Open the bonnet. Unscrew the brake fluid reservoir cap.

Secure the wheels with chocks.

Loosen the wheel mounting bolts. Use wheel impact socket #17.

4

Raise the front of the car and secure on supports.

Unscrew the wheel bolts.