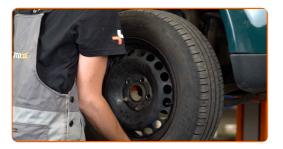

### Replacement: brake caliper - AUDI A4 Saloon (8D2, B5). Tip:

• To avoid injury, hold up the wheel when unscrewing the bolts.

Remove the wheel.

7

Disconnect the ABS sensor electric socket. Disconnect the brake pad wear sensor plug. Use a crowbar.