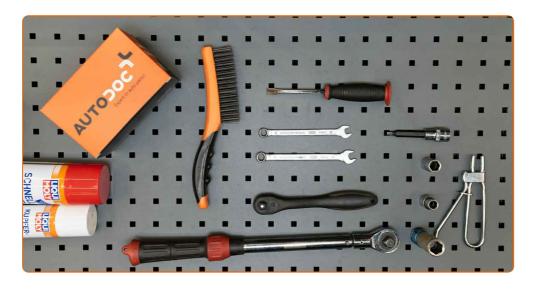

### REPLACEMENT: BRAKE CALIPER – AUDI A4 SALOON (8D2, B5). TOOLS YOU NEED:

- Wire brush
- Brake cleaner
- Copper grease
- Combination spanner #10
- Combination spanner #11
- Drive socket # 10
- Drive socket # 11
- HEX bit no.H7.

- Wheel impact socket #17
- Ratchet wrench
- Torque wrench
- Fluid container
- Brake hose clip
- Brake bleeder kit
- Crow bar
- Wheel chock

**Buy tools** 