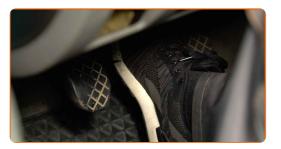

### 34

Bleed the brake caliper system. Without starting the engine, press the brake pedal several times until you feel significant resistance.

35

Tighten the brake bleeder screw. Use a combination spanner #10.