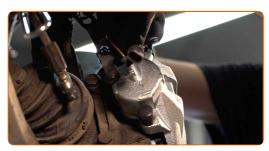

Remove the dust boot caps of the brake caliper guide pins. Use a crowbar.

13

Unscrew the brake caliper fastening. Use HEX No.H7. Use a ratchet wrench.

14

Detach the brake caliper retaining spring. Use a crowbar.

15

Remove the brake caliper.