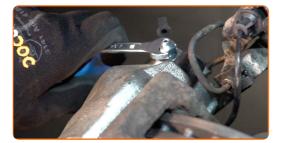

Secure the brake bleeder kit.

32

Undo the brake bleeder screw. Use a combination spanner #10.

Connect the brake bleeder kit to the brake bleeder screw.

### 34

Bleed the brake caliper system. Without starting the engine, press the brake pedal several times until you feel significant resistance.

35

Tighten the brake bleeder screw. Use a combination spanner #10.