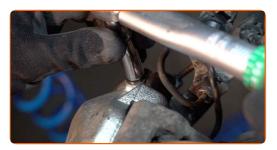

### AUTODOC recommends:

 Replacement: brake caliper – AUDI A4 Saloon (8D2, B5). After applying the spray, wait a few minutes.

11

Unscrew the fastener connecting the brake pipe to the brake hose. Use a combination spanner #11.

Remove the dust boot caps of the brake caliper guide pins. Use a crowbar.

13

Unscrew the brake caliper fastening. Use HEX No.H7. Use a ratchet wrench.

14

Detach the brake caliper retaining spring. Use a crowbar.