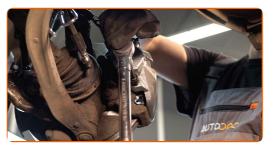

Install the brake caliper and fix it. Use HEX No.H7. Use a torque wrench. Tighten it to 25 Nm torque.

25

Install the dust boot caps of the brake caliper guide pins.

26

Treat the brake hose. Use a brake cleaner.