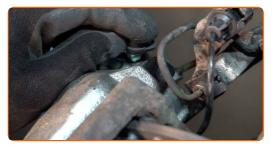

### AUTODOC recommends:

 Replacement: brake caliper – AUDI A4 Saloon (8D2, B5). After applying the spray, wait a few minutes.

11

Unscrew the fastener connecting the brake pipe to the brake hose. Use a combination spanner #11.

Remove the dust boot caps of the brake caliper guide pins. Use a crowbar.

13

Unscrew the brake caliper fastening. Use HEX No.H7. Use a ratchet wrench.

14

Detach the brake caliper retaining spring. Use a crowbar.