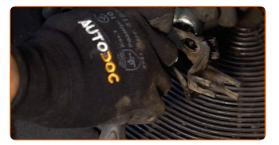

Remove the dust boot caps of the brake caliper guide pins. Use a crowbar.

13

Unscrew the brake caliper fastening. Use HEX No.H7. Use a ratchet wrench.

14

Detach the brake caliper retaining spring. Use a crowbar.

15

Remove the brake caliper.