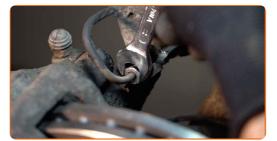

### AUTODOC recommends:

 Replacement: brake caliper – AUDI A4 Saloon (8D2, B5). After applying the spray, wait a few minutes.

11

Unscrew the fastener connecting the brake pipe to the brake hose. Use a combination spanner #11.

20

Treat the brake pipe. Use a brake cleaner.

Replacement: brake caliper - AUDI A4 Saloon (8D2, B5). Tip:

• After applying the spray, wait a few minutes.

Screw in the fastener connecting the brake pipe to the brake caliper. Use a combination spanner #11.

### AUTODOC recommends:

- Replacement: brake caliper AUDI A4 Saloon (8D2, B5). After applying the spray, wait a few minutes.
- 27

Screw in the fastener connecting the brake pipe to the brake hose. Use a combination spanner #11.