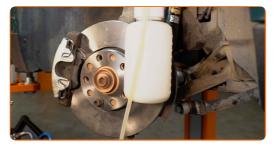

36

Disconnect the brake bleeder kit.

37

Tighten the brake caliper bleed screw. Use a drive socket #10. Use a torque wrench. Tighten it to 9 Nm torque.

Treat the surface where the brake disc contacts the wheel rim. Use copper grease.

39

Clean the brake disk surface. Use a brake cleaner.