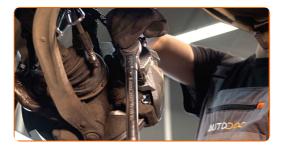

### AUTODOC recommends:

 Replacement: brake caliper – AUDI A4 Saloon (8D2, B5). After applying the spray, wait a few minutes.

11

Unscrew the fastener connecting the brake pipe to the brake hose. Use a combination spanner #11.

Remove the dust boot caps of the brake caliper guide pins. Use a crowbar.

13

Unscrew the brake caliper fastening. Use HEX No.H7. Use a ratchet wrench.

14

Detach the brake caliper retaining spring. Use a crowbar.