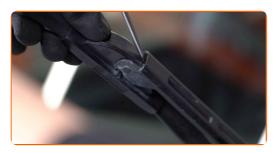

3 Press the clip. Use a flat screwdriver.

Remove the blade from the wiper arm.

Replacement: windshield wipers – AUDI A4 Convertible (8H7, B6, 8HE, B7). AUTODOC recommends:

- When replacing the wiper blade, take caution to prevent the spring-loaded wiper arm from hitting the glass.
- Install the new wiper blade and carefully press the wiper arm down to the glass.