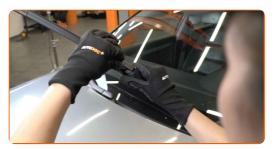

# REPLACEMENT: WINDSHIELD WIPERS – AUDI A4 CONVERTIBLE (8H7, B6, 8HE, B7). TAKE THE FOLLOWING STEPS:

1

Prepare the new windscreen wipers.

2

Pull the wiper arm away from the glass surface until it stops.

CLUB.AUTODOC.CO.UK 3-6

3 Press the clip. Use a flat screwdriver.

Remove the blade from the wiper arm.

Replacement: windshield wipers – AUDI A4 Convertible (8H7, B6, 8HE, B7). AUTODOC recommends:

- When replacing the wiper blade, take caution to prevent the spring-loaded wiper arm from hitting the glass.
- Install the new wiper blade and carefully press the wiper arm down to the glass.