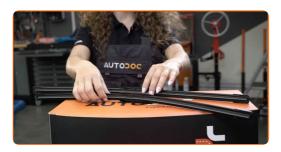

# REPLACEMENT: WINDSHIELD WIPERS – AUDI A4 CONVERTIBLE (8H7, B6, 8HE, B7). TAKE THE FOLLOWING STEPS:

1

Prepare the new windscreen wipers.

2

Pull the wiper arm away from the glass surface until it stops.

CLUB.AUTODOC.CO.UK 3-6