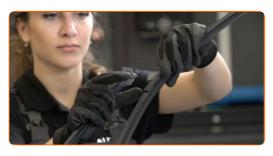

3 Press the clip. Use a flat screwdriver.

Remove the blade from the wiper arm.

Replacement: windshield wipers – AUDI A4 Convertible (8H7, B6, 8HE, B7). AUTODOC recommends:

- When replacing the wiper blade, take caution to prevent the spring-loaded wiper arm from hitting the glass.
- Install the new wiper blade and carefully press the wiper arm down to the glass.