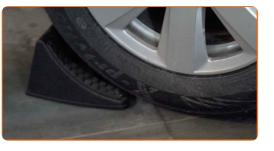

## REPLACEMENT: REAR SUSPENSION LOWER CONTROL ARM – AUDI A4 CONVERTIBLE (8H7, B6, 8HE, B7). USE THE FOLLOWING PROCEDURE:

Secure the wheels with chocks.

Loosen the wheel mounting bolts. Use wheel impact socket #17.