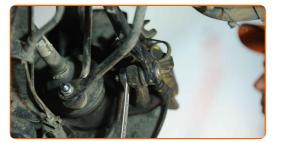

# Replacement: rear suspension lower control arm – AUDI A4 Convertible (8H7, B6, 8HE, B7). AUTODOC recommends:

• To avoid injury, hold up the wheel when unscrewing the bolts.

Remove the wheel.

6

Clean the fastener connecting the rear knuckle to the suspension control arm. Use a wire brush. Use WD-40 spray.

7

Unscrew the fastener connecting the control arm to the rear knuckle. Use a combination spanner #19.

8

Clean the fasteners connecting the control arm to the subframe. Use a wire brush. Use WD-40 spray.

9