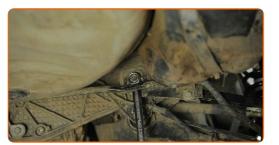

7

Unscrew the fastener connecting the control arm to the rear knuckle. Use a combination spanner #19.

8

Clean the fasteners connecting the control arm to the subframe. Use a wire brush. Use WD-40 spray.

9

Unscrew the arm fastening from the subframe. Use a combination spanner #19. Use a drive socket #19. Use a ratchet wrench.

10

Remove the fastening bolt. Use a crowbar.

Detach the lower control arm. Use a ball joint puller.