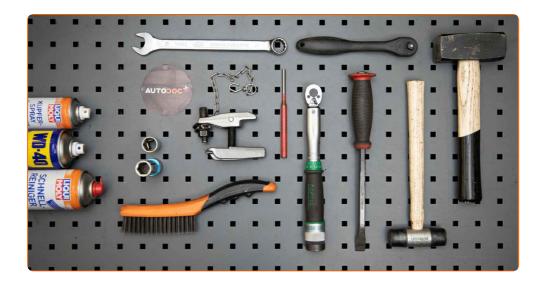

- Wire brush
- WD-40 spray
- Brake cleaner
- Copper grease
- Combination spanner #19
- Drive socket # 19
- Wheel impact socket #17
- Ratchet wrench

- Torque wrench
- Hammer
- Pin punch
- Rubber mallet
- Ball joint puller
- Crow bar
- Hydraulic transmission jack
- Wheel chock