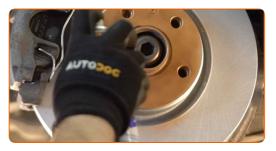

# Replacement: rear suspension lower control arm – AUDI A4 Convertible (8H7, B6, 8HE, B7). AUTODOC recommends:

• To avoid injury, hold up the wheel when unscrewing the bolts.

Remove the wheel.

6

Clean the fastener connecting the rear knuckle to the suspension control arm. Use a wire brush. Use WD-40 spray.

7

Unscrew the fastener connecting the control arm to the rear knuckle. Use a combination spanner #19.

8

Clean the fasteners connecting the control arm to the subframe. Use a wire brush. Use WD-40 spray.

9