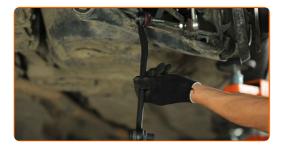

# Replacement: rear suspension lower control arm – AUDI A4 Convertible (8H7, B6, 8HE, B7). AUTODOC recommends:

• To avoid injury, hold up the wheel when unscrewing the bolts.

Remove the wheel.

6

Clean the fastener connecting the rear knuckle to the suspension control arm. Use a wire brush. Use WD-40 spray.

7

Unscrew the fastener connecting the control arm to the rear knuckle. Use a combination spanner #19.

8

Clean the fasteners connecting the control arm to the subframe. Use a wire brush. Use WD-40 spray.

9