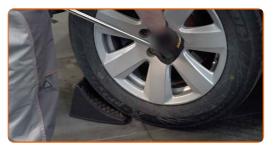

## REPLACEMENT: REAR SUSPENSION LOWER CONTROL ARM – AUDI A4 CONVERTIBLE (8H7, B6, 8HE, B7). USE THE FOLLOWING PROCEDURE:

Secure the wheels with chocks.

Loosen the wheel mounting bolts. Use wheel impact socket #17.

Raise the rear of the car and secure on supports.

Unscrew the wheel bolts.