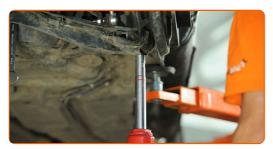

18

Screw the fastener connecting the control arm to the subframe. Use a combination spanner #19. Use a drive socket #19. Use a ratchet wrench.

19

Support the arm. Use a hydraulic transmission jack.

20

Tighten the arm fastening to the subframe. Use a combination spanner #19. Use a drive socket #19. Use a torque wrench. Tighten it to 90 Nm torque.

21

Remove the support from under the arm.