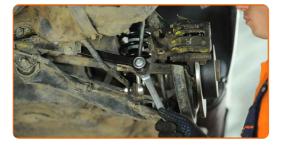

Unscrew the arm fastening from the subframe. Use a combination spanner #19. Use a drive socket #19. Use a ratchet wrench.

10

Remove the fastening bolt. Use a crowbar.

Detach the lower control arm. Use a ball joint puller.

12

Remove the arm. Use a crowbar. Use a rubber mallet.

13

Clean the mounting seats and the thread of the suspension arm. Use a wire brush. Use WD-40 spray.

14

Install a new arm. Use a rubber mallet.