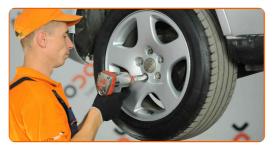

Raise the rear of the car and secure on supports.

Unscrew the wheel bolts.

# Replacement: rear suspension lower control arm – AUDI A4 Convertible (8H7, B6, 8HE, B7). AUTODOC recommends:

• To avoid injury, hold up the wheel when unscrewing the bolts.

Remove the wheel.

6

Clean the fastener connecting the rear knuckle to the suspension control arm. Use a wire brush. Use WD-40 spray.