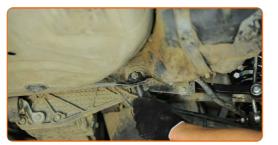

#### AUTODOC recommends:

 AUDI A4 Convertible (8H7, B6, 8HE, B7) – Do not lower the transmission jack sharply to avoid damaging components and mechanisms of the car.

Treat all joints of the arm. Use copper grease.

23

Treat the surface where the brake disc contacts the wheel rim. Use copper grease.

Clean the brake disk surface. Use a brake cleaner.