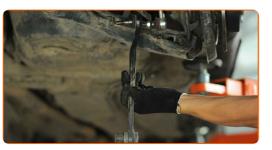

Install the fastening bolt. Use a pin punch. Use a hammer.

16

Attach the lower control arm.

17

Tighten the fastener connecting the control arm to the rear knuckle. Use a crowbar. Use a combination spanner #19. Use a torque wrench. Tighten it to 85 Nm torque.

18

Screw the fastener connecting the control arm to the subframe. Use a combination spanner #19. Use a drive socket #19. Use a ratchet wrench.

19

Support the arm. Use a hydraulic transmission jack.

20

Tighten the arm fastening to the subframe. Use a combination spanner #19. Use a drive socket #19. Use a torque wrench. Tighten it to 90 Nm torque.