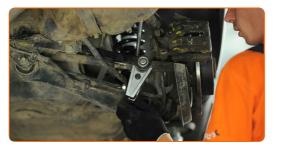

Unscrew the arm fastening from the subframe. Use a combination spanner #19. Use a drive socket #19. Use a ratchet wrench.

10

Remove the fastening bolt. Use a crowbar.

Detach the lower control arm. Use a ball joint puller.

12

Remove the arm. Use a crowbar. Use a rubber mallet.

13

Clean the mounting seats and the thread of the suspension arm. Use a wire brush. Use WD-40 spray.

14

Install a new arm. Use a rubber mallet.