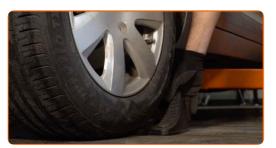

## REPLACEMENT: REAR SUSPENSION LOWER CONTROL ARM – AUDI A4 CONVERTIBLE (8H7, B6, 8HE, B7). USE THE FOLLOWING PROCEDURE:

Secure the wheels with chocks.

Loosen the wheel mounting bolts. Use wheel impact socket #17.

Raise the rear of the car and secure on supports.

Unscrew the wheel bolts.