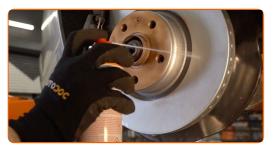

7

Unscrew the fastener connecting the control arm to the rear knuckle. Use a combination spanner #19.

8

Clean the fasteners connecting the control arm to the subframe. Use a wire brush. Use WD-40 spray.

9

Unscrew the arm fastening from the subframe. Use a combination spanner #19. Use a drive socket #19. Use a ratchet wrench.

10

Remove the fastening bolt. Use a crowbar.

Detach the lower control arm. Use a ball joint puller.