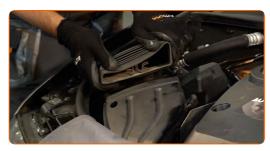

### CARRY OUT REPLACEMENT IN THE FOLLOWING ORDER:

- Open the bonnet.
- Use a fender protection cover to prevent damaging paintwork and plastic parts of the car.
- Disconnect the air intake pipe from the air filter housing.

Undo the fastening screws of the air filter cover. Use a Phillips screwdriver.

CLUB.AUTODOC.CO.UK 3–9

5 Remove the air intake hose Use Torx T20.

Detach the air intake hose clamp. Use a drive socket #7.

Disconnect the air intake pipe from the air filter housing.