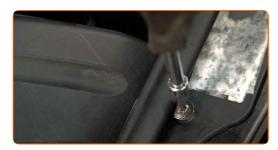

Undo the fastening screws of the air filter cover. Use a Phillips screwdriver.

CLUB.AUTODOC.CO.UK 3–9

5 Remove the air intake hose Use Torx T20.

Detach the air intake hose clamp. Use a drive socket #7.

Disconnect the air intake pipe from the air filter housing.