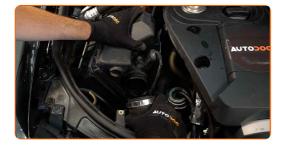

### CARRY OUT REPLACEMENT IN THE FOLLOWING ORDER:

- Open the bonnet.
- Use a fender protection cover to prevent damaging paintwork and plastic parts of the car.
- Disconnect the air intake pipe from the air filter housing.

Undo the fastening screws of the air filter cover. Use a Phillips screwdriver.

CLUB.AUTODOC.CO.UK 3–9

5 Remove the air intake hose Use Torx T20.

Detach the air intake hose clamp. Use a drive socket #7.

Disconnect the air intake pipe from the air filter housing.