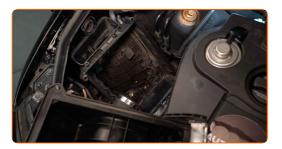

Clean the air filter cover and housing.

#### Replacement: air filter – AUDI A4 Convertible (8H7, B6, 8HE, B7). Tip:

 Before cleaning the air filter cover and housing, cover the air duct parts, mass airflow sensor (if available), throttle valve with a clean cloth.