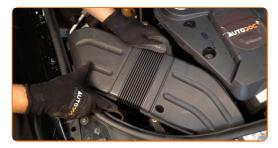

8 Take off the filter lid.

9 Remove the filter element from the filter housing.

CLUB.AUTODOC.CO.UK 4–9

Cover the air intake hose with a microfibre towel to prevent dust and dirt from getting into the system.

Clean the air filter cover and housing.