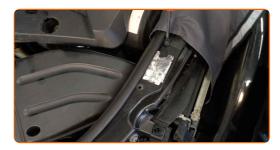

### CARRY OUT REPLACEMENT IN THE FOLLOWING ORDER:

- Open the bonnet.
- Use a fender protection cover to prevent damaging paintwork and plastic parts of the car.
- Disconnect the air intake pipe from the air filter housing.