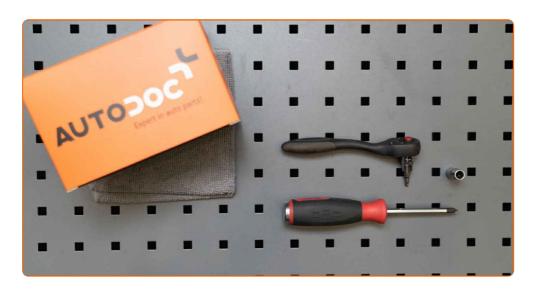

# REPLACEMENT: AIR FILTER – AUDI A4 CONVERTIBLE (8H7, B6, 8HE, B7). LIST OF THE TOOLS YOU'LL NEED:

- Drive socket # 7
- Torx bit T20
- Phillips screwdriver

- Microfibre towel
- Fender cover

**Buy tools** 