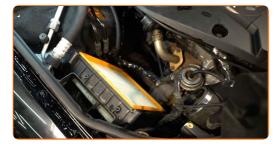

8 Take off the filter lid.

9 Remove the filter element from the filter housing.

CLUB.AUTODOC.CO.UK 4–9

Cover the air intake hose with a microfibre towel to prevent dust and dirt from getting into the system.

Clean the air filter cover and housing.