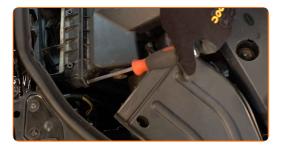

Undo the fastening screws of the air filter cover. Use a Phillips screwdriver.

CLUB.AUTODOC.CO.UK 3–9

5 Remove the air intake hose Use Torx T20.

Detach the air intake hose clamp. Use a drive socket #7.

Disconnect the air intake pipe from the air filter housing.