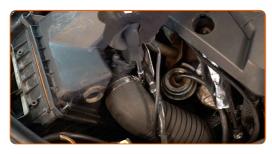

Undo the fastening screws of the air filter cover. Use a Phillips screwdriver.

CLUB.AUTODOC.CO.UK 3–9

5 Remove the air intake hose Use Torx T20.

Detach the air intake hose clamp. Use a drive socket #7.

Disconnect the air intake pipe from the air filter housing.