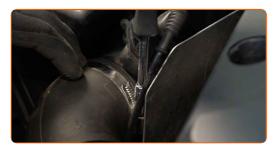

Remove the microfibre towel from the air intake hose.

CLUB.AUTODOC.CO.UK 5–9

13

Insert a new filter element into the filter housing. Make sure that the filter edge fits tight to the housing.

#### AUTODOC recommends:

- Replacement: air filter AUDI A4 Convertible (8H7, B6, 8HE, B7). Be sure to position the filtering element correctly. Avoid misalignment.
- Take care to only use quality filters.
- During installation, make sure to prevent dust and dirt from getting into the air filter housing.
- Reinstall the air filter cover. Fasten it.