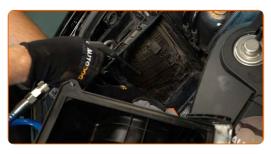

8 Take off the filter lid.

9 Remove the filter element from the filter housing.

CLUB.AUTODOC.CO.UK 4–9

Cover the air intake hose with a microfibre towel to prevent dust and dirt from getting into the system.