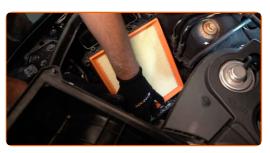

Remove the microfibre towel from the air intake hose.

CLUB.AUTODOC.CO.UK 5–9

13

Insert a new filter element into the filter housing. Make sure that the filter edge fits tight to the housing.