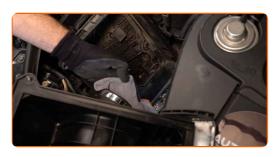

Undo the fastening screws of the air filter cover. Use a Phillips screwdriver.

CLUB.AUTODOC.CO.UK 3–9

5 Remove the air intake hose Use Torx T20.

Detach the air intake hose clamp. Use a drive socket #7.

Disconnect the air intake pipe from the air filter housing.