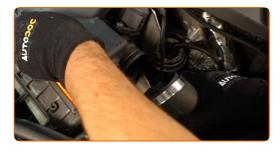

Connect the air intake pipe to the air filter housing.

CLUB.AUTODOC.CO.UK 6–9

Screw in the fastening screws of the air filter cover. Use a Phillips screwdriver.

Tighten the fuel filter pipe clamp. Use a drive socket #7.