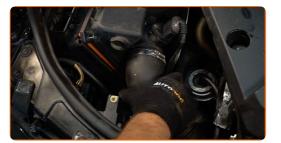

Undo the fastening screws of the air filter cover. Use a Phillips screwdriver.

CLUB.AUTODOC.CO.UK 3–9

5 Remove the air intake hose Use Torx T20.

Detach the air intake hose clamp. Use a drive socket #7.

Disconnect the air intake pipe from the air filter housing.

8 Take off the filter lid.

9 Remove the filter element from the filter housing.

CLUB.AUTODOC.CO.UK 4–9

Cover the air intake hose with a microfibre towel to prevent dust and dirt from getting into the system.