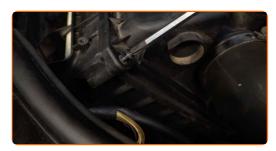

8 Take off the filter lid.

9 Remove the filter element from the filter housing.

CLUB.AUTODOC.CO.UK 4–9

Cover the air intake hose with a microfibre towel to prevent dust and dirt from getting into the system.

Clean the air filter cover and housing.