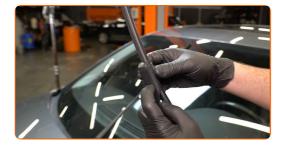

CLUB.AUTODOC.CO.UK 2-6

3 Prepare the new windscreen wipers.

Pull the wiper arm away from the glass surface until it stops.

5 Press the clip.

6

Remove the blade from the wiper arm.

#### Replacement: windshield wipers – AUDI A4 B9 Saloon (8W2, 8WC). Tip:

• When replacing the wiper blade, take caution to prevent the spring-loaded wiper arm from hitting the glass.

CLUB.AUTODOC.CO.UK 3-6