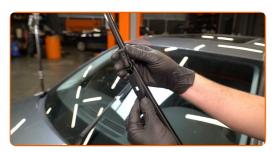

8 Switch on the ignition.

Return the windscreen wipers from the service position.

CLUB.AUTODOC.CO.UK 4-6

10

After installation check the wipers performance. The blades shouldn't intersect or bump against the windshield seal.