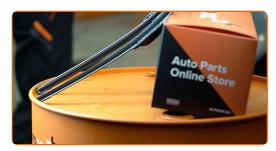

CLUB.AUTODOC.CO.UK 2-6

3 Prepare the new windscreen wipers.

Pull the wiper arm away from the glass surface until it stops.

5 Press the clip.

6

Remove the blade from the wiper arm.

7

Install the new wiper blade and carefully press the wiper arm down to the glass.