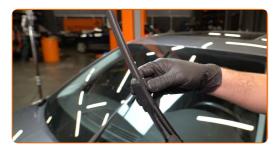

CLUB.AUTODOC.CO.UK 2-6

3 Prepare the new windscreen wipers.

Pull the wiper arm away from the glass surface until it stops.

5 Press the clip.

6

Remove the blade from the wiper arm.