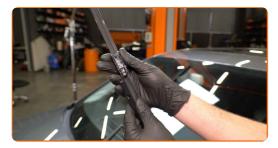

7

Install the new wiper blade and carefully press the wiper arm down to the glass.

### Replacement: windshield wipers – AUDI A4 B9 Saloon (8W2, 8WC). Professionals recommend:

- Don't touch the wiper blade at the working rubber edge to prevent damage to the graphite coating.
- Ensure that the blade rubber strip fits tightly to the glass along the entire length.