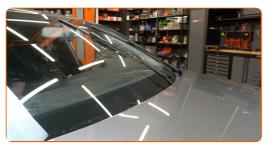

#### CARRY OUT REPLACEMENT IN THE FOLLOWING ORDER:

Switch on the ignition. Pull the windscreen wiper stalk to the downward position.

Switch off the ignition. In the service mode, the wipers will be in the upper position.