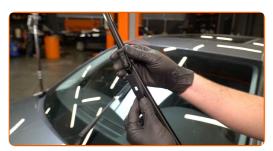

Switch on the ignition.

Return the windscreen wipers from the service position.

CLUB.AUTODOC.CO.UK 4-6

10

After installation check the wipers performance. The blades shouldn't intersect or bump against the windshield seal.