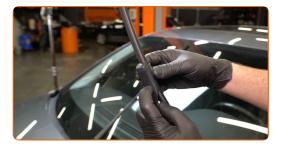

## Replacement: windshield wipers – AUDI A4 B8 Allroad (8KH). Tip:

• When replacing the wiper blade, take caution to prevent the spring-loaded wiper arm from hitting the glass.

CLUB.AUTODOC.CO.UK 3-6

7

Install the new wiper blade and carefully press the wiper arm down to the glass.