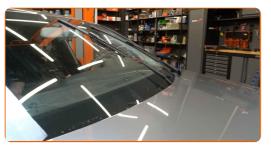

## Replacement: windshield wipers – AUDI A4 B8 Allroad (8KH). Tip:

• When replacing the wiper blade, take caution to prevent the spring-loaded wiper arm from hitting the glass.

CLUB.AUTODOC.CO.UK 3-6

7

Install the new wiper blade and carefully press the wiper arm down to the glass.