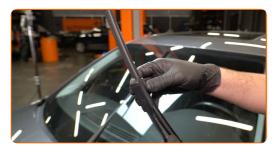

CLUB.AUTODOC.CO.UK 2-6

3 Prepare the new windscreen wipers.

Pull the wiper arm away from the glass surface until it stops.

Press the clip.

6

Remove the blade from the wiper arm.