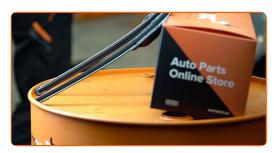

CLUB.AUTODOC.CO.UK 2-6

3 Prepare the new windscreen wipers.

Pull the wiper arm away from the glass surface until it stops.

Press the clip.

6

Remove the blade from the wiper arm.