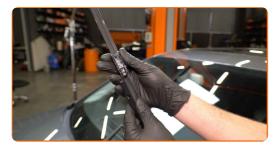

## Replacement: windshield wipers – AUDI A4 B8 Allroad (8KH). Professionals recommend:

- Don't touch the wiper blade at the working rubber edge to prevent damage to the graphite coating.
- Ensure that the blade rubber strip fits tightly to the glass along the entire length.