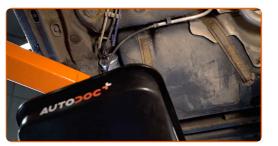

## Replacement: fuel filter – AUDI A4 B7 Convertible (8HE). AUTODOC experts recommend:

• Be careful! Fuel may leak from the filter housing and hoses.

Remove the fuel filter.

8

Put the old filter cartridge in the container.

Install a new fuel filter.