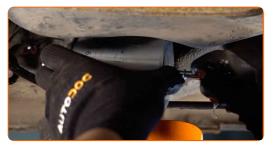

10

Connect the fuel lines to the fuel filter and lock the fastening clips.

11

Attach the fuel filter fasteners. Use nippers.