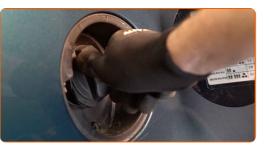

### REPLACEMENT: FUEL FILTER – AUDI A4 B7 CONVERTIBLE (8HE). TAKE THE FOLLOWING STEPS:

Open the fuel door.

Unscrew the fuel filler cap.

Lift the car using a jack or place it over an inspection pit.

Detach the fuel filter fasteners. Use nippers.