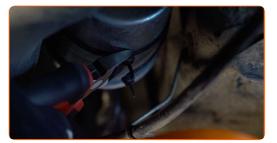

### REPLACEMENT: FUEL FILTER – AUDI A4 B7 CONVERTIBLE (8HE). TAKE THE FOLLOWING STEPS:

Open the fuel door.

Unscrew the fuel filler cap.

Lift the car using a jack or place it over an inspection pit.

Detach the fuel filter fasteners. Use nippers.

5

Prepare a container for fluids.

6

Squeeze the clips and detach the fuel supply lines from the fuel filter housing. Use a flat screwdriver.