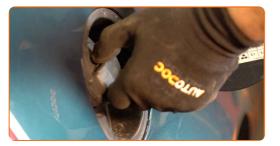

### REPLACEMENT: FUEL FILTER – AUDI A4 B7 CONVERTIBLE (8HE). TAKE THE FOLLOWING STEPS:

Open the fuel door.

Unscrew the fuel filler cap.

Lift the car using a jack or place it over an inspection pit.

Detach the fuel filter fasteners. Use nippers.