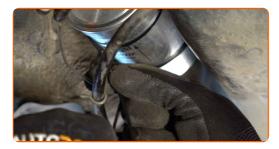

5

Prepare a container for fluids.

6

Squeeze the clips and detach the fuel supply lines from the fuel filter housing. Use a flat screwdriver.

## Replacement: fuel filter – AUDI A4 B7 Convertible (8HE). AUTODOC experts recommend:

• Be careful! Fuel may leak from the filter housing and hoses.

Remove the fuel filter.

8

Put the old filter cartridge in the container.