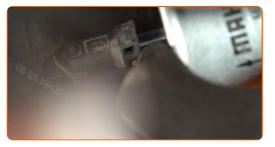

10

Connect the fuel lines to the fuel filter and lock the fastening clips.

11

Attach the fuel filter fasteners. Use nippers.