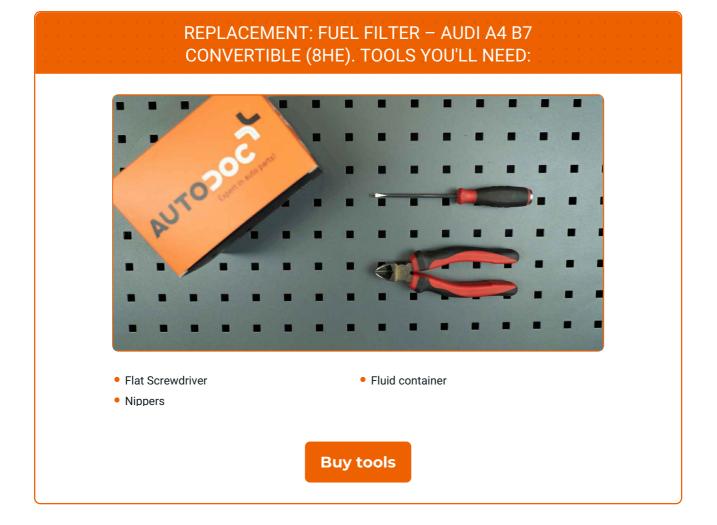

ß

O

Replacement: fuel filter – AUDI A4 B7 Convertible (8HE). AUTODOC recommends:

• Ensure adequate ventilation of the workplace. Fuel vapors are poisonous.

• All work should be done with the engine stopped.

### REPLACEMENT: FUEL FILTER – AUDI A4 B7 CONVERTIBLE (8HE). TAKE THE FOLLOWING STEPS:

Open the fuel door.

Unscrew the fuel filler cap.

Lift the car using a jack or place it over an inspection pit.

Detach the fuel filter fasteners. Use nippers.