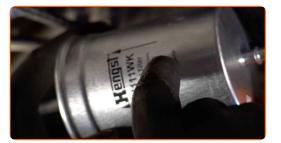

## Replacement: fuel filter – AUDI A4 B7 Convertible (8HE). AUTODOC experts recommend:

• Be careful! Fuel may leak from the filter housing and hoses.

Remove the fuel filter.

8

Put the old filter cartridge in the container.

Install a new fuel filter.