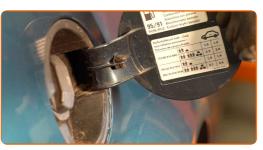

### REPLACEMENT: FUEL FILTER – AUDI A4 B7 CONVERTIBLE (8HE). TAKE THE FOLLOWING STEPS:

Open the fuel door.

Unscrew the fuel filler cap.

Lift the car using a jack or place it over an inspection pit.

Detach the fuel filter fasteners. Use nippers.