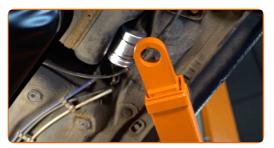

### REPLACEMENT: FUEL FILTER – AUDI A4 B7 CONVERTIBLE (8HE). TAKE THE FOLLOWING STEPS:

Open the fuel door.

Unscrew the fuel filler cap.

Lift the car using a jack or place it over an inspection pit.

Detach the fuel filter fasteners. Use nippers.

10

Connect the fuel lines to the fuel filter and lock the fastening clips.

11

Attach the fuel filter fasteners. Use nippers.