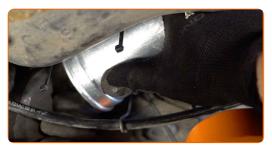

### REPLACEMENT: FUEL FILTER – AUDI A4 B7 CONVERTIBLE (8HE). TAKE THE FOLLOWING STEPS:

Open the fuel door.

Unscrew the fuel filler cap.

Lift the car using a jack or place it over an inspection pit.

Detach the fuel filter fasteners. Use nippers.

5

Prepare a container for fluids.

6

Squeeze the clips and detach the fuel supply lines from the fuel filter housing. Use a flat screwdriver.