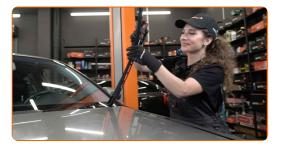

# REPLACEMENT: WINDSHIELD WIPERS – AUDI A4 B6/B7 CONVERTIBLE (8H7, 8HE). TAKE THE FOLLOWING STEPS:

1

Prepare the new windscreen wipers.

2

Pull the wiper arm away from the glass surface until it stops.

CLUB.AUTODOC.CO.UK 3-6