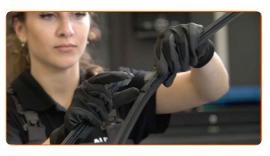

# REPLACEMENT: WINDSHIELD WIPERS – AUDI A4 B6/B7 CONVERTIBLE (8H7, 8HE). TAKE THE FOLLOWING STEPS:

1

Prepare the new windscreen wipers.

2

Pull the wiper arm away from the glass surface until it stops.

CLUB.AUTODOC.CO.UK 3-6

5

3 Press the clip. Use a flat screwdriver.

Remove the blade from the wiper arm.

Replacement: windshield wipers – AUDI A4 B6/B7 Convertible (8H7, 8HE).

AUTODOC recommends:

- When replacing the wiper blade, take caution to prevent the spring-loaded wiper arm from hitting the glass.
- Install the new wiper blade and carefully press the wiper arm down to the glass.