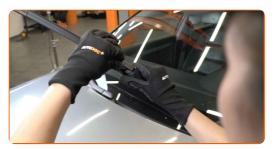

5

3 Press the clip. Use a flat screwdriver.

Remove the blade from the wiper arm.

Replacement: windshield wipers – AUDI A4 B6/B7 Convertible (8H7, 8HE).

AUTODOC recommends:

- When replacing the wiper blade, take caution to prevent the spring-loaded wiper arm from hitting the glass.
- Install the new wiper blade and carefully press the wiper arm down to the glass.

## Replacement: windshield wipers – AUDI A4 B6/B7 Convertible (8H7, 8HE). AUTODOC experts recommend:

- Don't touch the wiper blade at the working rubber edge to prevent damage to the graphite coating.
- Ensure that the blade rubber strip fits tightly to the glass along the entire length.