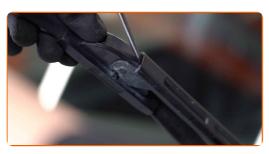

5

3 Press the clip. Use a flat screwdriver.

Remove the blade from the wiper arm.

Replacement: windshield wipers – AUDI A4 B6/B7 Convertible (8H7, 8HE).

AUTODOC recommends:

- When replacing the wiper blade, take caution to prevent the spring-loaded wiper arm from hitting the glass.
- Install the new wiper blade and carefully press the wiper arm down to the glass.