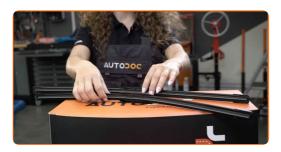

# REPLACEMENT: WINDSHIELD WIPERS – AUDI A4 B6/B7 CONVERTIBLE (8H7, 8HE). TAKE THE FOLLOWING STEPS:

1

Prepare the new windscreen wipers.

2

Pull the wiper arm away from the glass surface until it stops.

CLUB.AUTODOC.CO.UK 3-6