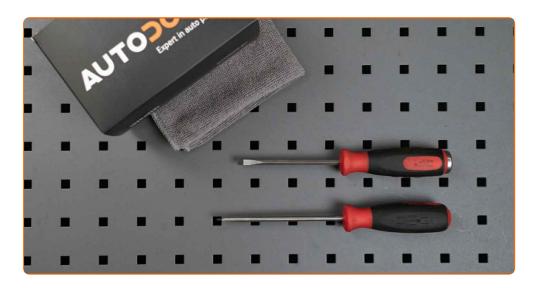

# REPLACEMENT: WINDSHIELD WIPERS – AUDI A4 B6/B7 CONVERTIBLE (8H7, 8HE). TOOLS YOU'LL NEED:

• Flat Screwdriver

Buy tools

CLUB.AUTODOC.CO.UK 2-6