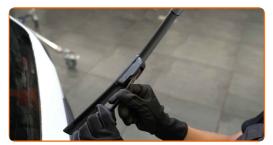

# **CARRY OUT REPLACEMENT IN THE FOLLOWING ORDER:**

Pull the wiper arm away from the glass surface until it stops.

Press the clip.

Remove the blade from the wiper arm.

CLUB.AUTODOC.CO.UK 2-4