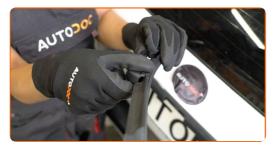

# **CARRY OUT REPLACEMENT IN THE FOLLOWING ORDER:**

Pull the wiper arm away from the glass surface until it stops.

Press the clip.

Remove the blade from the wiper arm.

CLUB.AUTODOC.CO.UK 2-4