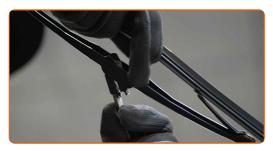

# **CARRY OUT REPLACEMENT IN THE FOLLOWING ORDER:**

Pull the wiper arm away from the glass surface until it stops.

Press the clip.

Remove the blade from the wiper arm.

CLUB.AUTODOC.CO.UK 2-4