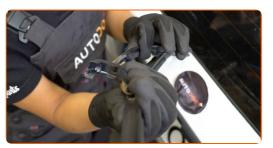

#### **AUTODOC** recommends:

 When replacing the wiper blade, take caution to prevent the spring-loaded wiper arm from hitting the glass.

5

Install the new wiper blade and carefully press the wiper arm down to the glass.