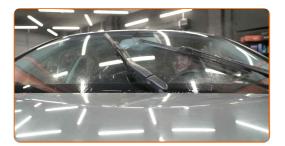

7

Switch on the ignition.

After installation check the wipers performance. The blades shouldn't intersect or bump against the windshield seal.

**VIEW MORE TUTORIALS** 