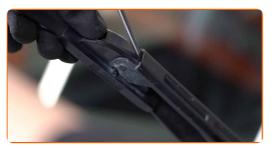

### REPLACEMENT: WINDSHIELD WIPERS – AUDI A4 AVANT (8E5, B6). TAKE THE FOLLOWING STEPS:

Prepare the new windscreen wipers.

2

Pull the wiper arm away from the glass surface until it stops.

3

Press the clip. Use a flat screwdriver.

4

Remove the blade from the wiper arm.