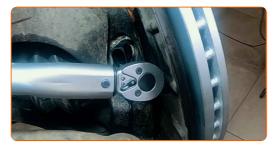

#### AUTODOC recommends:

Warning! To avoid injury, hold the wheel while unscrewing the fastening bolts.
AUDI A3 Sportback (8VA, 8VF)

CLUB.AUTODOC.CO.UK 3–9

Remove the wheel.

6 Detach the ABS sensor connector.

Clean the ABS sensor fastener. Use a wire brush. Use WD-40 spray.

8 Unscrew the ABS sensor fastener. Use HEX No.H5. Use a ratchet wrench.

Disconnect the ABS sensor.

CLUB.AUTODOC.CO.UK 4–9

Clean the ABS sensor mounting seat. Use a wire brush. Use WD-40 spray.