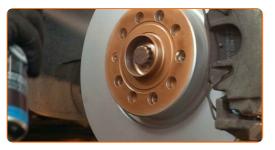

Clean the ABS sensor fastener. Use a wire brush. Use WD-40 spray.

8 Unscrew the ABS sensor fastener. Use HEX No.H5. Use a ratchet wrench.

Disconnect the ABS sensor.

CLUB.AUTODOC.CO.UK 4–9

Clean the ABS sensor mounting seat. Use a wire brush. Use WD-40 spray.

Treat the ABS sensor fastener. Use a multipurpose grease. Use a flat screwdriver.

Connect the ABS sensor.

Tighten the fastener that connects the ABS sensor to the steering knuckle. Use HEX No.H5. Use a torque wrench. Tighten it to 7 Nm torque.