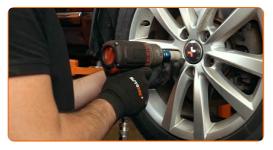

#### AUTODOC recommends:

 Warning! To avoid injury, hold the wheel while screwing in the fastening bolts on the car. AUDI A3 Sportback (8VA, 8VF)

20

Screw in the wheel bolts. Use wheel impact socket #17.

CLUB.AUTODOC.CO.UK 7–9

- Lower the car and working in a cross order, tighten the wheel bolts. Use wheel impact socket #17. Use a torque wrench. Tighten it to 120 Nm torque.
- Remove the jacks and chocks.