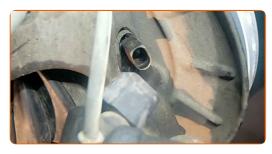

#### AUTODOC recommends:

Warning! To avoid injury, hold the wheel while unscrewing the fastening bolts.
AUDI A3 Sportback (8VA, 8VF)

CLUB.AUTODOC.CO.UK 3–9

Remove the wheel.

6 Detach the ABS sensor connector.

Clean the ABS sensor fastener. Use a wire brush. Use WD-40 spray.

8 Unscrew the ABS sensor fastener. Use HEX No.H5. Use a ratchet wrench.

Disconnect the ABS sensor.

CLUB.AUTODOC.CO.UK 4–9

Clean the ABS sensor mounting seat. Use a wire brush. Use WD-40 spray.