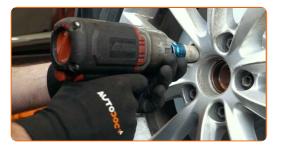

## REPLACEMENT: ABS SENSOR – AUDI A3 SPORTBACK (8VA, 8VF). USE THE FOLLOWING PROCEDURE:

- Secure the wheels with chocks.
- Loosen the wheel mounting bolts. Use wheel impact socket #17.

- Raise the front of the car and secure on supports.
- 4 Unscrew the wheel bolts.

#### AUTODOC recommends:

Warning! To avoid injury, hold the wheel while unscrewing the fastening bolts.
AUDI A3 Sportback (8VA, 8VF)

CLUB.AUTODOC.CO.UK 3–9

Remove the wheel.

6 Detach the ABS sensor connector.