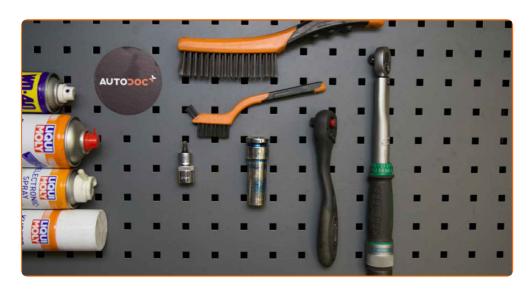

## REPLACEMENT: ABS SENSOR – AUDI A3 SPORTBACK (8VA, 8VF). LIST OF THE TOOLS YOU'LL NEED:

- Wire brush
- Nylon cleaning brush
- WD-40 spray
- Brake cleaner
- Electronic spray
- Multipurpose grease
- Copper grease

- Torque wrench
- HEX bit No.H5
- Wheel impact socket #17
- Ratchet wrench
- Flat screwdriver
- Wheel chock

**Buy tools** 

CLUB.AUTODOC.CO.UK 2–9

Replacement: ABS sensor – AUDI A3 Sportback (8VA, 8VF). AUTODOC experts recommend: