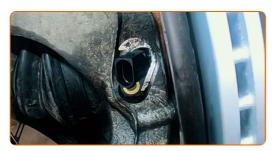

#### AUTODOC recommends:

Warning! To avoid injury, hold the wheel while unscrewing the fastening bolts.
AUDI A3 Sportback (8VA, 8VF)

CLUB.AUTODOC.CO.UK 3–9

Remove the wheel.

6 Detach the ABS sensor connector.

Clean the ABS sensor fastener. Use a wire brush. Use WD-40 spray.

8 Unscrew the ABS sensor fastener. Use HEX No.H5. Use a ratchet wrench.

Disconnect the ABS sensor.

CLUB.AUTODOC.CO.UK 4–9

Clean the ABS sensor mounting seat. Use a wire brush. Use WD-40 spray.