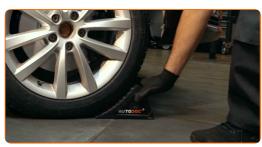

## REPLACEMENT: ABS SENSOR – AUDI A3 SPORTBACK (8VA, 8VF). USE THE FOLLOWING PROCEDURE:

- Secure the wheels with chocks.
- Loosen the wheel mounting bolts. Use wheel impact socket #17.

- Raise the front of the car and secure on supports.
- 4 Unscrew the wheel bolts.

#### AUTODOC recommends:

Warning! To avoid injury, hold the wheel while unscrewing the fastening bolts.
AUDI A3 Sportback (8VA, 8VF)

CLUB.AUTODOC.CO.UK 3–9

Remove the wheel.

6 Detach the ABS sensor connector.