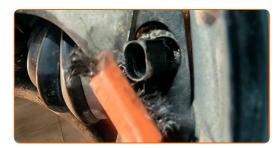

Clean the ABS sensor fastener. Use a wire brush. Use WD-40 spray.

8 Unscrew the ABS sensor fastener. Use HEX No.H5. Use a ratchet wrench.

Disconnect the ABS sensor.

CLUB.AUTODOC.CO.UK 4–9

Clean the ABS sensor mounting seat. Use a wire brush. Use WD-40 spray.