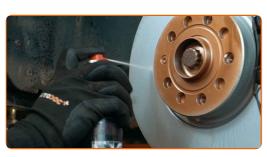

Clean the ABS sensor fastener. Use a wire brush. Use WD-40 spray.

8 Unscrew the ABS sensor fastener. Use HEX No.H5. Use a ratchet wrench.

Disconnect the ABS sensor.

CLUB.AUTODOC.CO.UK 4–9

Clean the ABS sensor mounting seat. Use a wire brush. Use WD-40 spray.