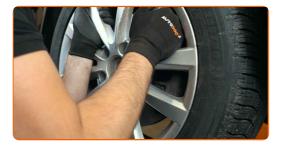

## REPLACEMENT: ABS SENSOR – AUDI A3 SPORTBACK (8VA, 8VF). USE THE FOLLOWING PROCEDURE:

- Secure the wheels with chocks.
- Loosen the wheel mounting bolts. Use wheel impact socket #17.

- Raise the front of the car and secure on supports.
- 4 Unscrew the wheel bolts.

#### AUTODOC recommends:

Warning! To avoid injury, hold the wheel while unscrewing the fastening bolts.
AUDI A3 Sportback (8VA, 8VF)

CLUB.AUTODOC.CO.UK 3–9

Remove the wheel.

6 Detach the ABS sensor connector.