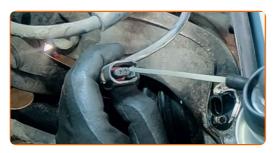

#### AUTODOC recommends:

Warning! To avoid injury, hold the wheel while unscrewing the fastening bolts.
AUDI A3 Sportback (8VA, 8VF)

CLUB.AUTODOC.CO.UK 3–9

Remove the wheel.

6 Detach the ABS sensor connector.

Clean the ABS sensor fastener. Use a wire brush. Use WD-40 spray.

8 Unscrew the ABS sensor fastener. Use HEX No.H5. Use a ratchet wrench.

Disconnect the ABS sensor.

CLUB.AUTODOC.CO.UK 4–9

Clean the ABS sensor mounting seat. Use a wire brush. Use WD-40 spray.