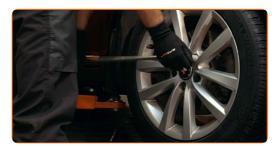

## REPLACEMENT: ABS SENSOR – AUDI A3 SPORTBACK (8VA, 8VF). USE THE FOLLOWING PROCEDURE:

- Secure the wheels with chocks.
- Loosen the wheel mounting bolts. Use wheel impact socket #17.

- Raise the front of the car and secure on supports.
- 4 Unscrew the wheel bolts.

#### AUTODOC recommends:

Warning! To avoid injury, hold the wheel while unscrewing the fastening bolts.
AUDI A3 Sportback (8VA, 8VF)

CLUB.AUTODOC.CO.UK 3–9

Remove the wheel.

6 Detach the ABS sensor connector.