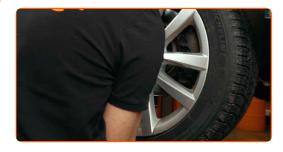

## REPLACEMENT: ABS SENSOR – AUDI A3 SPORTBACK (8VA, 8VF). USE THE FOLLOWING PROCEDURE:

- Secure the wheels with chocks.
- Loosen the wheel mounting bolts. Use wheel impact socket #17.

- Raise the front of the car and secure on supports.
- 4 Unscrew the wheel bolts.

#### AUTODOC recommends:

Warning! To avoid injury, hold the wheel while unscrewing the fastening bolts.
AUDI A3 Sportback (8VA, 8VF)

CLUB.AUTODOC.CO.UK 3–9

Remove the wheel.

6 Detach the ABS sensor connector.