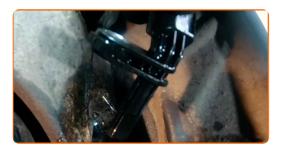

Clean the ABS sensor fastener. Use a wire brush. Use WD-40 spray.

8 Unscrew the ABS sensor fastener. Use HEX No.H5. Use a ratchet wrench.

9 Disconnect the ABS sensor.

CLUB.AUTODOC.CO.UK 4–9

Clean the ABS sensor mounting seat. Use a wire brush. Use WD-40 spray.

Treat the ABS sensor fastener. Use a multipurpose grease. Use a flat screwdriver.

Connect the ABS sensor.

Tighten the fastener that connects the ABS sensor to the steering knuckle. Use HEX No.H5. Use a torque wrench. Tighten it to 7 Nm torque.