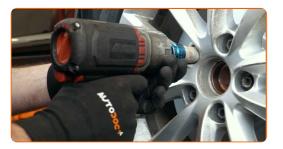

## REPLACEMENT: ABS SENSOR – AUDI A3 CONVERTIBLE (8V7, 8VE). USE THE FOLLOWING PROCEDURE:

- Secure the wheels with chocks.
- Loosen the wheel mounting bolts. Use wheel impact socket #17.

- Raise the front of the car and secure on supports.
- 4 Unscrew the wheel bolts.

#### AUTODOC recommends:

 Warning! To avoid injury, hold the wheel while screwing in the fastening bolts on the car. AUDI A3 Convertible (8V7, 8VE)

20

Screw in the wheel bolts. Use wheel impact socket #17.