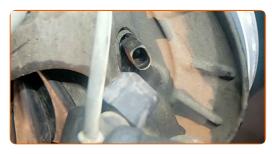

#### **AUTODOC** recommends:

Warning! To avoid injury, hold the wheel while unscrewing the fastening bolts.
AUDI A3 Convertible (8V7, 8VE)

CLUB.AUTODOC.CO.UK 3–9

Remove the wheel.

6 Detach the ABS sensor connector.

Clean the ABS sensor fastener. Use a wire brush. Use WD-40 spray.

8 Unscrew the ABS sensor fastener. Use HEX No.H5. Use a ratchet wrench.

9 Disconnect the ABS sensor.

CLUB.AUTODOC.CO.UK 4–9

Clean the ABS sensor mounting seat. Use a wire brush. Use WD-40 spray.