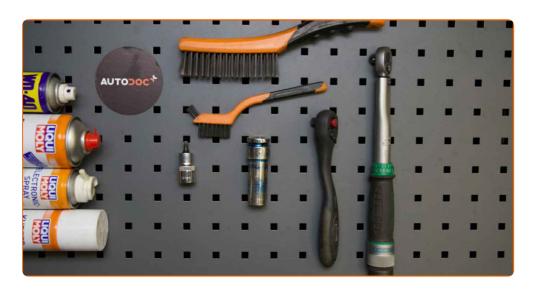

## REPLACEMENT: ABS SENSOR – AUDI A3 CONVERTIBLE (8V7, 8VE). LIST OF THE TOOLS YOU'LL NEED:

- Wire brush
- Nylon cleaning brush
- WD-40 spray
- Brake cleaner
- Electronic spray
- Multipurpose grease
- Copper grease

- Torque wrench
- HEX bit No.H5
- Wheel impact socket #17
- Ratchet wrench
- Flat screwdriver
- Wheel chock

**Buy tools** 

CLUB.AUTODOC.CO.UK 2–9

Replacement: ABS sensor – AUDI A3 Convertible (8V7, 8VE). AUTODOC experts recommend: