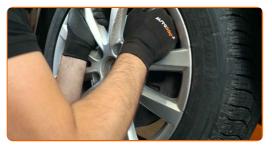

## REPLACEMENT: ABS SENSOR – AUDI A3 CONVERTIBLE (8V7, 8VE). USE THE FOLLOWING PROCEDURE:

- Secure the wheels with chocks.
- Loosen the wheel mounting bolts. Use wheel impact socket #17.

- Raise the front of the car and secure on supports.
- 4 Unscrew the wheel bolts.

#### **AUTODOC** recommends:

Warning! To avoid injury, hold the wheel while unscrewing the fastening bolts.
AUDI A3 Convertible (8V7, 8VE)

CLUB.AUTODOC.CO.UK 3–9

Remove the wheel.

6 Detach the ABS sensor connector.