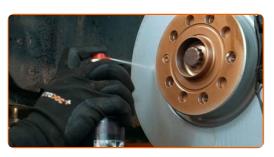

Clean the ABS sensor fastener. Use a wire brush. Use WD-40 spray.

8 Unscrew the ABS sensor fastener. Use HEX No.H5. Use a ratchet wrench.

9 Disconnect the ABS sensor.

CLUB.AUTODOC.CO.UK 4–9

Clean the ABS sensor mounting seat. Use a wire brush. Use WD-40 spray.