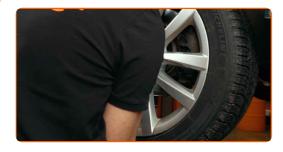

## REPLACEMENT: ABS SENSOR – AUDI A3 CONVERTIBLE (8V7, 8VE). USE THE FOLLOWING PROCEDURE:

- Secure the wheels with chocks.
- Loosen the wheel mounting bolts. Use wheel impact socket #17.

- Raise the front of the car and secure on supports.
- 4 Unscrew the wheel bolts.

#### **AUTODOC** recommends:

Warning! To avoid injury, hold the wheel while unscrewing the fastening bolts.
AUDI A3 Convertible (8V7, 8VE)

CLUB.AUTODOC.CO.UK 3–9

Remove the wheel.

6 Detach the ABS sensor connector.