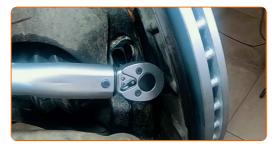

## REPLACEMENT: ABS SENSOR – AUDI A3 CONVERTIBLE (8V7, 8VE). USE THE FOLLOWING PROCEDURE:

- Secure the wheels with chocks.
- Loosen the wheel mounting bolts. Use wheel impact socket #17.

- Raise the front of the car and secure on supports.
- 4 Unscrew the wheel bolts.

#### **AUTODOC** recommends:

Warning! To avoid injury, hold the wheel while unscrewing the fastening bolts.
AUDI A3 Convertible (8V7, 8VE)

CLUB.AUTODOC.CO.UK 3–9

Remove the wheel.

6 Detach the ABS sensor connector.