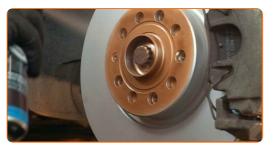

Clean the ABS sensor fastener. Use a wire brush. Use WD-40 spray.

8 Unscrew the ABS sensor fastener. Use HEX No.H5. Use a ratchet wrench.

9 Disconnect the ABS sensor.

CLUB.AUTODOC.CO.UK 4–9

Clean the ABS sensor mounting seat. Use a wire brush. Use WD-40 spray.

Treat the ABS sensor fastener. Use a multipurpose grease. Use a flat screwdriver.

Connect the ABS sensor.

Tighten the fastener that connects the ABS sensor to the steering knuckle. Use HEX No.H5. Use a torque wrench. Tighten it to 7 Nm torque.