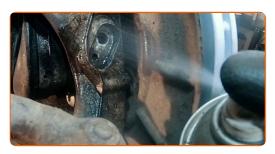

Clean the ABS sensor fastener. Use a wire brush. Use WD-40 spray.

8 Unscrew the ABS sensor fastener. Use HEX No.H5. Use a ratchet wrench.

9 Disconnect the ABS sensor.

CLUB.AUTODOC.CO.UK 4–9

Clean the ABS sensor mounting seat. Use a wire brush. Use WD-40 spray.

Treat the ABS sensor fastener. Use a multipurpose grease. Use a flat screwdriver.

Connect the ABS sensor.

Tighten the fastener that connects the ABS sensor to the steering knuckle. Use HEX No.H5. Use a torque wrench. Tighten it to 7 Nm torque.