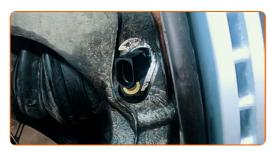

#### **AUTODOC** recommends:

Warning! To avoid injury, hold the wheel while unscrewing the fastening bolts.
AUDI A3 Convertible (8V7, 8VE)

CLUB.AUTODOC.CO.UK 3–9

Remove the wheel.

6 Detach the ABS sensor connector.

Clean the ABS sensor fastener. Use a wire brush. Use WD-40 spray.

8 Unscrew the ABS sensor fastener. Use HEX No.H5. Use a ratchet wrench.

9 Disconnect the ABS sensor.

CLUB.AUTODOC.CO.UK 4–9

Clean the ABS sensor mounting seat. Use a wire brush. Use WD-40 spray.