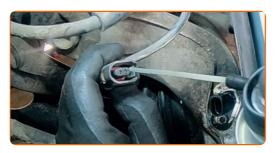

#### **AUTODOC** recommends:

Warning! To avoid injury, hold the wheel while unscrewing the fastening bolts.
AUDI A3 Convertible (8V7, 8VE)

CLUB.AUTODOC.CO.UK 3–9

Remove the wheel.

6 Detach the ABS sensor connector.

Clean the ABS sensor fastener. Use a wire brush. Use WD-40 spray.

8 Unscrew the ABS sensor fastener. Use HEX No.H5. Use a ratchet wrench.

9 Disconnect the ABS sensor.

CLUB.AUTODOC.CO.UK 4–9

Clean the ABS sensor mounting seat. Use a wire brush. Use WD-40 spray.