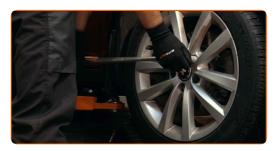

## REPLACEMENT: ABS SENSOR – AUDI A3 CONVERTIBLE (8V7, 8VE). USE THE FOLLOWING PROCEDURE:

- Secure the wheels with chocks.
- Loosen the wheel mounting bolts. Use wheel impact socket #17.

- Raise the front of the car and secure on supports.
- 4 Unscrew the wheel bolts.

#### **AUTODOC** recommends:

Warning! To avoid injury, hold the wheel while unscrewing the fastening bolts.
AUDI A3 Convertible (8V7, 8VE)

CLUB.AUTODOC.CO.UK 3–9

Remove the wheel.

6 Detach the ABS sensor connector.