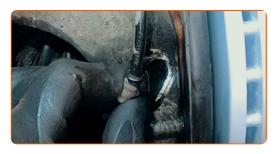

Clean the ABS sensor fastener. Use a wire brush. Use WD-40 spray.

8 Unscrew the ABS sensor fastener. Use HEX No.H5. Use a ratchet wrench.

9 Disconnect the ABS sensor.

CLUB.AUTODOC.CO.UK 4–9

Clean the ABS sensor mounting seat. Use a wire brush. Use WD-40 spray.

Treat the ABS sensor fastener. Use a multipurpose grease. Use a flat screwdriver.

Connect the ABS sensor.

Tighten the fastener that connects the ABS sensor to the steering knuckle. Use HEX No.H5. Use a torque wrench. Tighten it to 7 Nm torque.