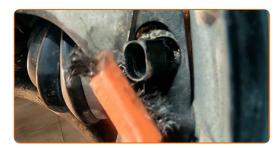

Clean the ABS sensor fastener. Use a wire brush. Use WD-40 spray.

8 Unscrew the ABS sensor fastener. Use HEX No.H5. Use a ratchet wrench.

9 Disconnect the ABS sensor.

CLUB.AUTODOC.CO.UK 4–9

Clean the ABS sensor mounting seat. Use a wire brush. Use WD-40 spray.