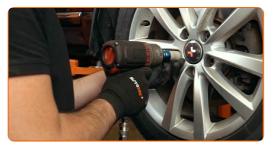

#### AUTODOC recommends:

 Warning! To avoid injury, hold the wheel while screwing in the fastening bolts on the car. AUDI A3 Convertible (8V7, 8VE)

20

Screw in the wheel bolts. Use wheel impact socket #17.

CLUB.AUTODOC.CO.UK 7–9

- Lower the car and working in a cross order, tighten the wheel bolts. Use wheel impact socket #17. Use a torque wrench. Tighten it to 120 Nm torque.
- Remove the jacks and chocks.