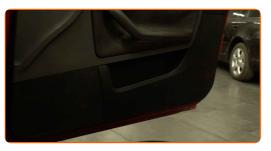

## **REPLACEMENT: POLLEN FILTER – AUDI A2 (8Z0). TAKE THE FOLLOWING STEPS:**

Move the passenger seat fully backwards.

Remove the bottom cover of the glove box.