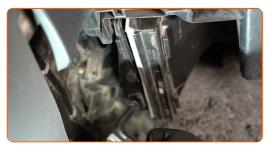

## + AUTODOC CLUB

3

Release the cabin filter cover clips.

4

Remove the cabin filter housing cover

5

Remove the filter element from the filter housing