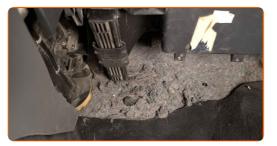

## + AUTODOC CLUB

3

Release the cabin filter cover clips.

4

Remove the cabin filter housing cover

5

Remove the filter element from the filter housing