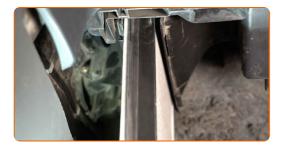

## + AUTODOC CLUB

3

Release the cabin filter cover clips.

4

Remove the cabin filter housing cover

5

Remove the filter element from the filter housing