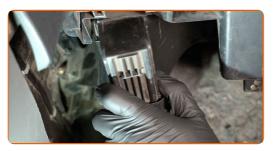

## + AUTODOC CLUB

3

Release the cabin filter cover clips.

4

Remove the cabin filter housing cover

5

Remove the filter element from the filter housing

#### AUTODOC recommends:

• Do not attempt to clean and reuse the filter - it will affect the quality of air cleaning inside the car.

6

Insert a new filter element into the filter housing. Make sure that the filter edge fits tight to the housing.