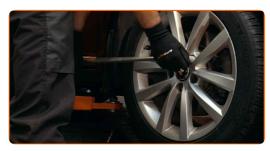

## REPLACEMENT: ABS SENSOR – AUDI A1 HATCHBACK (8X1, 8XK). USE THE FOLLOWING PROCEDURE:

- Secure the wheels with chocks.
- Loosen the wheel mounting bolts. Use wheel impact socket #17.

- Raise the front of the car and secure on supports.
- 4 Unscrew the wheel bolts.

#### AUTODOC recommends:

Warning! To avoid injury, hold the wheel while unscrewing the fastening bolts.
AUDI A1 Hatchback (8X1, 8XK)

CLUB.AUTODOC.CO.UK 3–9

Remove the wheel.

6 Detach the ABS sensor connector.