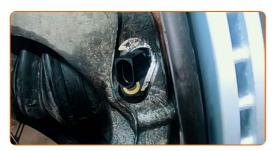

#### AUTODOC recommends:

Warning! To avoid injury, hold the wheel while unscrewing the fastening bolts.
AUDI A1 Hatchback (8X1, 8XK)

CLUB.AUTODOC.CO.UK 3–9

Remove the wheel.

6 Detach the ABS sensor connector.

Clean the ABS sensor fastener. Use a wire brush. Use WD-40 spray.

8 Unscrew the ABS sensor fastener. Use HEX No.H5. Use a ratchet wrench.

Disconnect the ABS sensor.

CLUB.AUTODOC.CO.UK 4–9

Clean the ABS sensor mounting seat. Use a wire brush. Use WD-40 spray.