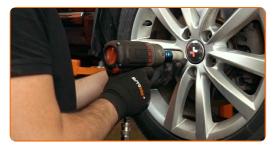

#### AUTODOC recommends:

 Warning! To avoid injury, hold the wheel while screwing in the fastening bolts on the car. AUDI A1 Hatchback (8X1, 8XK)

20

Screw in the wheel bolts. Use wheel impact socket #17.

CLUB.AUTODOC.CO.UK 7–9

- Lower the car and working in a cross order, tighten the wheel bolts. Use wheel impact socket #17. Use a torque wrench. Tighten it to 120 Nm torque.
- Remove the jacks and chocks.