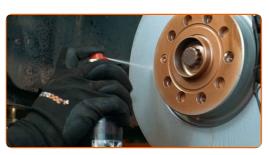

Clean the ABS sensor fastener. Use a wire brush. Use WD-40 spray.

8 Unscrew the ABS sensor fastener. Use HEX No.H5. Use a ratchet wrench.

Disconnect the ABS sensor.

CLUB.AUTODOC.CO.UK 4–9

Clean the ABS sensor mounting seat. Use a wire brush. Use WD-40 spray.

Treat the ABS sensor fastener. Use a multipurpose grease. Use a flat screwdriver.

Connect the ABS sensor.

Tighten the fastener that connects the ABS sensor to the steering knuckle. Use HEX No.H5. Use a torque wrench. Tighten it to 7 Nm torque.