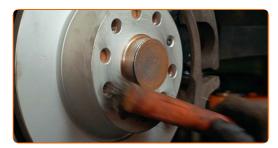

CLUB.AUTODOC.CO.UK 5–9

Treat the ABS sensor connector. Use a nylon cleaning brush. Use dielectric grease.

15 Attach the ABS sensor connector.

Clean the wheel rim mounting seat. Use a wire brush.

Treat the surface where the brake disc contacts the wheel rim. Use copper grease.

CLUB.AUTODOC.CO.UK 6-9

Clean the brake disk surface. Use a brake cleaner.