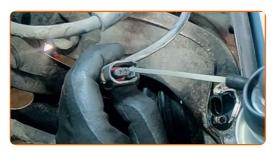

#### AUTODOC recommends:

Warning! To avoid injury, hold the wheel while unscrewing the fastening bolts.
AUDI A1 Hatchback (8X1, 8XK)

CLUB.AUTODOC.CO.UK 3–9

Remove the wheel.

6 Detach the ABS sensor connector.

Clean the ABS sensor fastener. Use a wire brush. Use WD-40 spray.

8 Unscrew the ABS sensor fastener. Use HEX No.H5. Use a ratchet wrench.

Disconnect the ABS sensor.

CLUB.AUTODOC.CO.UK 4–9

Clean the ABS sensor mounting seat. Use a wire brush. Use WD-40 spray.