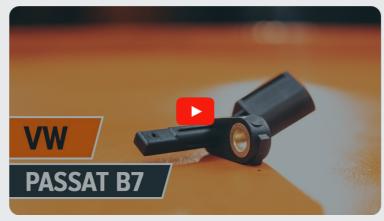

### SIMILAR VIDEO TUTORIAL

This video shows the replacement procedure of a similar car part on another vehicle

The steps may slightly vary depending on the car design.

This tutorial was created based on the replacement procedure for a similar car part on: VW Passat Saloon (362) 2.0 TDI

CLUB.AUTODOC.CO.UK 1–9