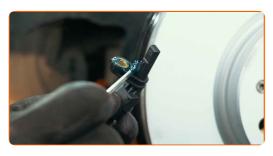

CLUB.AUTODOC.CO.UK 5–9

Treat the ABS sensor connector. Use a nylon cleaning brush. Use dielectric grease.

15 Attach the ABS sensor connector.

Clean the wheel rim mounting seat. Use a wire brush.

Treat the surface where the brake disc contacts the wheel rim. Use copper grease.