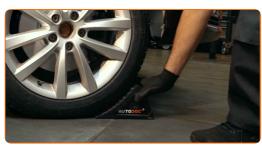

## REPLACEMENT: ABS SENSOR – AUDI A1 HATCHBACK (8X1, 8XK). USE THE FOLLOWING PROCEDURE:

- Secure the wheels with chocks.
- Loosen the wheel mounting bolts. Use wheel impact socket #17.

- Raise the front of the car and secure on supports.
- 4 Unscrew the wheel bolts.

#### AUTODOC recommends:

Warning! To avoid injury, hold the wheel while unscrewing the fastening bolts.
AUDI A1 Hatchback (8X1, 8XK)

CLUB.AUTODOC.CO.UK 3–9

Remove the wheel.

6 Detach the ABS sensor connector.