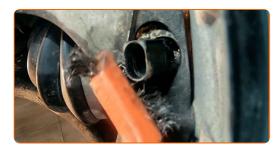

Clean the ABS sensor fastener. Use a wire brush. Use WD-40 spray.

8 Unscrew the ABS sensor fastener. Use HEX No.H5. Use a ratchet wrench.

Disconnect the ABS sensor.

CLUB.AUTODOC.CO.UK 4–9

Clean the ABS sensor mounting seat. Use a wire brush. Use WD-40 spray.

Treat the ABS sensor fastener. Use a multipurpose grease. Use a flat screwdriver.

Connect the ABS sensor.

Tighten the fastener that connects the ABS sensor to the steering knuckle. Use HEX No.H5. Use a torque wrench. Tighten it to 7 Nm torque.