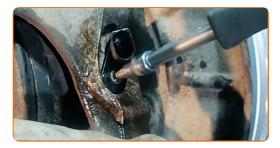

Treat the ABS sensor fastener. Use a multipurpose grease. Use a flat screwdriver.

Connect the ABS sensor.

Tighten the fastener that connects the ABS sensor to the steering knuckle. Use HEX No.H5. Use a torque wrench. Tighten it to 7 Nm torque.