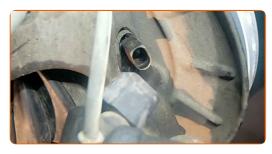

#### AUTODOC recommends:

Warning! To avoid injury, hold the wheel while unscrewing the fastening bolts.
AUDI A1 Hatchback (8X1, 8XK)

CLUB.AUTODOC.CO.UK 3–9

Remove the wheel.

6 Detach the ABS sensor connector.

Clean the ABS sensor fastener. Use a wire brush. Use WD-40 spray.

8 Unscrew the ABS sensor fastener. Use HEX No.H5. Use a ratchet wrench.

Disconnect the ABS sensor.

CLUB.AUTODOC.CO.UK 4–9

Clean the ABS sensor mounting seat. Use a wire brush. Use WD-40 spray.