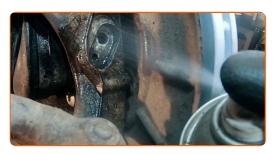

Clean the ABS sensor fastener. Use a wire brush. Use WD-40 spray.

8 Unscrew the ABS sensor fastener. Use HEX No.H5. Use a ratchet wrench.

Disconnect the ABS sensor.

CLUB.AUTODOC.CO.UK 4–9

Clean the ABS sensor mounting seat. Use a wire brush. Use WD-40 spray.

Treat the ABS sensor fastener. Use a multipurpose grease. Use a flat screwdriver.

Connect the ABS sensor.

Tighten the fastener that connects the ABS sensor to the steering knuckle. Use HEX No.H5. Use a torque wrench. Tighten it to 7 Nm torque.