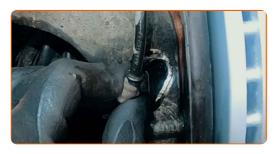

Clean the ABS sensor fastener. Use a wire brush. Use WD-40 spray.

8 Unscrew the ABS sensor fastener. Use HEX No.H5. Use a ratchet wrench.

Disconnect the ABS sensor.

CLUB.AUTODOC.CO.UK 4–9

Clean the ABS sensor mounting seat. Use a wire brush. Use WD-40 spray.

Treat the ABS sensor fastener. Use a multipurpose grease. Use a flat screwdriver.

Connect the ABS sensor.

Tighten the fastener that connects the ABS sensor to the steering knuckle. Use HEX No.H5. Use a torque wrench. Tighten it to 7 Nm torque.