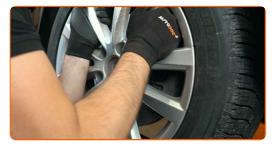

## REPLACEMENT: ABS SENSOR – AUDI A1 HATCHBACK (8X1, 8XK). USE THE FOLLOWING PROCEDURE:

- Secure the wheels with chocks.
- Loosen the wheel mounting bolts. Use wheel impact socket #17.

- Raise the front of the car and secure on supports.
- 4 Unscrew the wheel bolts.

#### AUTODOC recommends:

Warning! To avoid injury, hold the wheel while unscrewing the fastening bolts.
AUDI A1 Hatchback (8X1, 8XK)

CLUB.AUTODOC.CO.UK 3–9

Remove the wheel.

6 Detach the ABS sensor connector.