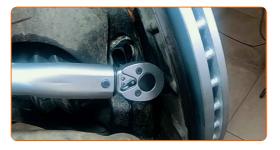

## REPLACEMENT: ABS SENSOR – AUDI A1 HATCHBACK (8X1, 8XK). USE THE FOLLOWING PROCEDURE:

- Secure the wheels with chocks.
- Loosen the wheel mounting bolts. Use wheel impact socket #17.

- Raise the front of the car and secure on supports.
- 4 Unscrew the wheel bolts.

#### AUTODOC recommends:

Warning! To avoid injury, hold the wheel while unscrewing the fastening bolts.
AUDI A1 Hatchback (8X1, 8XK)

CLUB.AUTODOC.CO.UK 3–9

Remove the wheel.

6 Detach the ABS sensor connector.