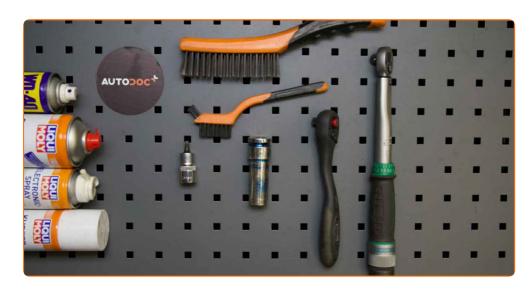

## REPLACEMENT: ABS SENSOR – AUDI A1 HATCHBACK (8X1, 8XK). LIST OF THE TOOLS YOU'LL NEED:

- Wire brush
- Nylon cleaning brush
- WD-40 spray
- Brake cleaner
- Electronic spray
- Multipurpose grease
- Copper grease

- Torque wrench
- HEX bit No.H5
- Wheel impact socket #17
- Ratchet wrench
- Flat screwdriver
- Wheel chock

**Buy tools** 

CLUB.AUTODOC.CO.UK 2–9

Replacement: ABS sensor – AUDI A1 Hatchback (8X1, 8XK). AUTODOC experts recommend: