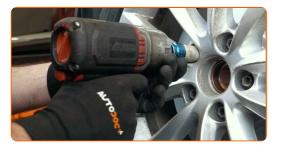

## REPLACEMENT: ABS SENSOR – AUDI A1 HATCHBACK (8X1, 8XK). USE THE FOLLOWING PROCEDURE:

- Secure the wheels with chocks.
- Loosen the wheel mounting bolts. Use wheel impact socket #17.

- Raise the front of the car and secure on supports.
- 4 Unscrew the wheel bolts.