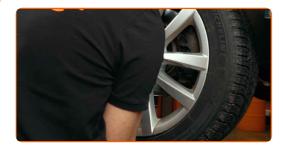

## REPLACEMENT: ABS SENSOR – AUDI A1 HATCHBACK (8X1, 8XK). USE THE FOLLOWING PROCEDURE:

- Secure the wheels with chocks.
- Loosen the wheel mounting bolts. Use wheel impact socket #17.

- Raise the front of the car and secure on supports.
- 4 Unscrew the wheel bolts.

#### AUTODOC recommends:

Warning! To avoid injury, hold the wheel while unscrewing the fastening bolts.
AUDI A1 Hatchback (8X1, 8XK)

CLUB.AUTODOC.CO.UK 3–9

Remove the wheel.

6 Detach the ABS sensor connector.