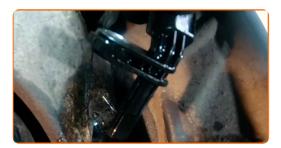

Clean the ABS sensor fastener. Use a wire brush. Use WD-40 spray.

8 Unscrew the ABS sensor fastener. Use HEX No.H5. Use a ratchet wrench.

Disconnect the ABS sensor.

CLUB.AUTODOC.CO.UK 4–9

Clean the ABS sensor mounting seat. Use a wire brush. Use WD-40 spray.

Treat the ABS sensor fastener. Use a multipurpose grease. Use a flat screwdriver.

Connect the ABS sensor.

Tighten the fastener that connects the ABS sensor to the steering knuckle. Use HEX No.H5. Use a torque wrench. Tighten it to 7 Nm torque.