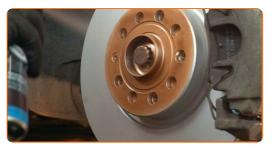

Clean the ABS sensor fastener. Use a wire brush. Use WD-40 spray.

8 Unscrew the ABS sensor fastener. Use HEX No.H5. Use a ratchet wrench.

Disconnect the ABS sensor.

CLUB.AUTODOC.CO.UK 4–9

Clean the ABS sensor mounting seat. Use a wire brush. Use WD-40 spray.