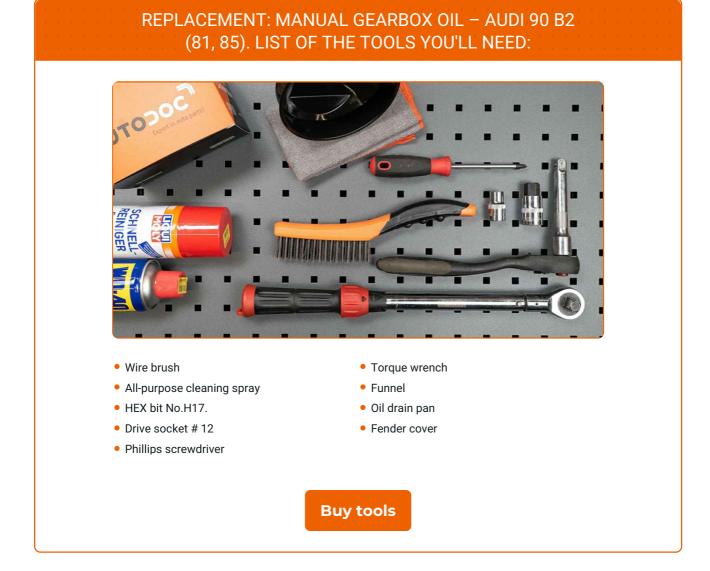

#### Replacement: manual gearbox oil - AUDI 90 B2 (81, 85). Tip:

• The vehicle must be on even keel, and if it is at an angle, the drain plug must be at the lowest point.

Unscrew the fasteners of the lower sound insulation. Use a drive socket #12. Use a Phillips screwdriver.

Remove the lower sound insulation.

6

Clean the area of the oil pan drainage hole. Use a wire brush. Use all-purpose cleaning spray.

#### AUTODOC recommends:

 Replacement: manual gearbox oil – AUDI 90 B2 (81, 85). After applying the spray, wait a few minutes.

Put a waste oil container with at least 2 l capacity under the drainage hole.

8

Unscrew the drain plug. Use HEX No.H17.

Drain the used oil.

Replacement: manual gearbox oil – AUDI 90 B2 (81, 85). AUTODOC experts recommend:

• Caution! The oil may be hot.

10

Clean the area around the gearbox housing filler hole. Use a wire brush. Use all-purpose cleaning spray.

### Replacement: manual gearbox oil – AUDI 90 B2 (81, 85). Tip from AUTODOC:

• After applying the spray, wait a few minutes.

Unscrew the filler plug of the gearbox housing. Use HEX No.H17.

Screw in the new drainage plug and tighten it. Use HEX No.H17. Use a torque wrench. Tighten it to 32 Nm torque.