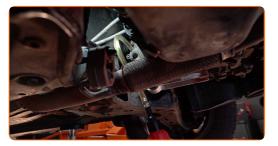

13

Insert the funnel. Pour the oil into the gearbox through the filler hole. Required amount of oil: 1.5 L.

Replacement: manual gearbox oil – AUDI 90 B2 (81, 85). Tip from AUTODOC experts:

• Use the oil recommended by the manufacturer.