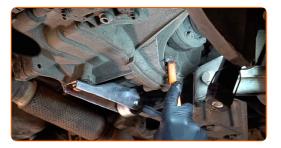

8

Unscrew the drain plug. Use HEX No.H17.

Drain the used oil.

Replacement: manual gearbox oil – AUDI 90 B2 (81, 85). AUTODOC experts recommend:

• Caution! The oil may be hot.

10

Clean the area around the gearbox housing filler hole. Use a wire brush. Use all-purpose cleaning spray.

### Replacement: manual gearbox oil – AUDI 90 B2 (81, 85). Tip from AUTODOC:

• After applying the spray, wait a few minutes.

Unscrew the filler plug of the gearbox housing. Use HEX No.H17.

Screw in the new drainage plug and tighten it. Use HEX No.H17. Use a torque wrench. Tighten it to 32 Nm torque.