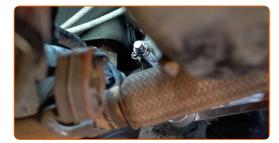

8

Unscrew the drain plug. Use HEX No.H17.

Drain the used oil.

Replacement: manual gearbox oil – AUDI 90 B2 (81, 85). AUTODOC experts recommend:

• Caution! The oil may be hot.

10

Clean the area around the gearbox housing filler hole. Use a wire brush. Use all-purpose cleaning spray.