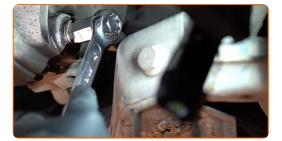

8

Unscrew the drain plug. Use HEX No.H17.

Drain the used oil.

Replacement: manual gearbox oil – AUDI 90 B2 (81, 85). AUTODOC experts recommend:

• Caution! The oil may be hot.

10

Clean the area around the gearbox housing filler hole. Use a wire brush. Use all-purpose cleaning spray.

### Replacement: manual gearbox oil – AUDI 90 B2 (81, 85). Tip from AUTODOC:

• After applying the spray, wait a few minutes.

Unscrew the filler plug of the gearbox housing. Use HEX No.H17.

Screw in the new drainage plug and tighten it. Use HEX No.H17. Use a torque wrench. Tighten it to 32 Nm torque.