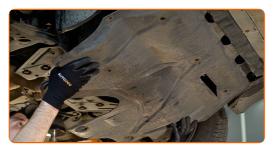

#### Replacement: manual gearbox oil - AUDI 90 B2 (81, 85). Tip:

• The vehicle must be on even keel, and if it is at an angle, the drain plug must be at the lowest point.

Unscrew the fasteners of the lower sound insulation. Use a drive socket #12. Use a Phillips screwdriver.

Remove the lower sound insulation.

6

Clean the area of the oil pan drainage hole. Use a wire brush. Use all-purpose cleaning spray.