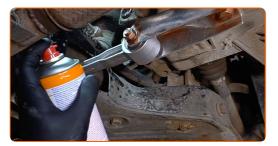

8

Unscrew the drain plug. Use HEX No.H17.

Drain the used oil.

Replacement: manual gearbox oil – AUDI 90 B2 (81, 85). AUTODOC experts recommend:

• Caution! The oil may be hot.

10

Clean the area around the gearbox housing filler hole. Use a wire brush. Use all-purpose cleaning spray.

### Replacement: manual gearbox oil – AUDI 90 B2 (81, 85). Tip from AUTODOC:

• After applying the spray, wait a few minutes.

Unscrew the filler plug of the gearbox housing. Use HEX No.H17.

Screw in the new drainage plug and tighten it. Use HEX No.H17. Use a torque wrench. Tighten it to 32 Nm torque.