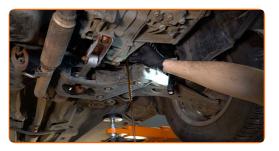

### Replacement: manual gearbox oil – AUDI 90 B2 (81, 85). Tip from AUTODOC:

• After applying the spray, wait a few minutes.

Unscrew the filler plug of the gearbox housing. Use HEX No.H17.

Screw in the new drainage plug and tighten it. Use HEX No.H17. Use a torque wrench. Tighten it to 32 Nm torque.

13

Insert the funnel. Pour the oil into the gearbox through the filler hole. Required amount of oil: 1.5 L.

Replacement: manual gearbox oil – AUDI 90 B2 (81, 85). Tip from AUTODOC experts:

• Use the oil recommended by the manufacturer.