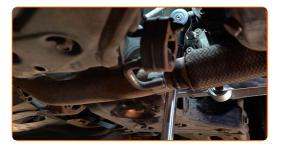

14

Screw in the filler plug of the gearbox housing. Use HEX No.H17. Use a torque wrench. Tighten it to 32 Nm torque.

Clean the area around the gearbox housing filler hole. Use all-purpose cleaning spray.