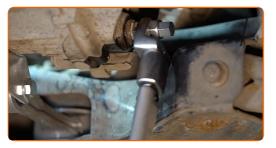

### Replacement: manual gearbox oil – AUDI 90 B2 (81, 85). Tip from AUTODOC:

• After applying the spray, wait a few minutes.

Unscrew the filler plug of the gearbox housing. Use HEX No.H17.

Screw in the new drainage plug and tighten it. Use HEX No.H17. Use a torque wrench. Tighten it to 32 Nm torque.