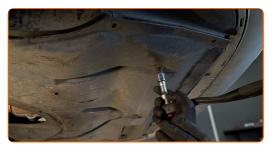

8

Unscrew the drain plug. Use HEX No.H17.

Drain the used oil.

Replacement: manual gearbox oil – AUDI 90 B2 (81, 85). AUTODOC experts recommend:

• Caution! The oil may be hot.

10

Clean the area around the gearbox housing filler hole. Use a wire brush. Use all-purpose cleaning spray.

### Replacement: manual gearbox oil – AUDI 90 B2 (81, 85). Tip from AUTODOC:

• After applying the spray, wait a few minutes.

Unscrew the filler plug of the gearbox housing. Use HEX No.H17.

Screw in the new drainage plug and tighten it. Use HEX No.H17. Use a torque wrench. Tighten it to 32 Nm torque.