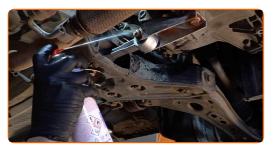

#### Replacement: manual gearbox oil - AUDI 90 B2 (81, 85). Tip:

• The vehicle must be on even keel, and if it is at an angle, the drain plug must be at the lowest point.

Unscrew the fasteners of the lower sound insulation. Use a drive socket #12. Use a Phillips screwdriver.

Remove the lower sound insulation.

6

Clean the area of the oil pan drainage hole. Use a wire brush. Use all-purpose cleaning spray.