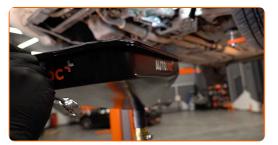

#### Replacement: manual gearbox oil - AUDI 90 B2 (81, 85). Tip:

• The vehicle must be on even keel, and if it is at an angle, the drain plug must be at the lowest point.

Unscrew the fasteners of the lower sound insulation. Use a drive socket #12. Use a Phillips screwdriver.

Remove the lower sound insulation.

6

Clean the area of the oil pan drainage hole. Use a wire brush. Use all-purpose cleaning spray.