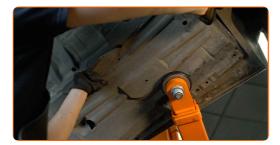

#### CARRY OUT REPLACEMENT IN THE FOLLOWING ORDER:

- Open the fuel door.
- 2 Unscrew the fuel filler cap.
- Open the bonnet.
- Use a fender protection cover to prevent damaging paintwork and plastic parts of the car.
- Lift the car using a jack or place it over an inspection pit.
- Unscrew the fasteners of the underbody cover panel. Use a drive socket #10. Use a drive socket #8. Use a ratchet wrench.

CLUB.AUTODOC.CO.UK 3–9

Remove the clips of the underbody cover panel. Use a clip removal tool.

Remove the underbody cover panel.