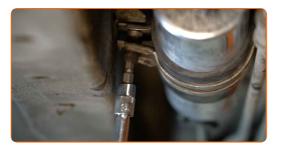

10 Prepare a container for fluids.

CLUB.AUTODOC.CO.UK 4–9

Unscrew the fastener attaching the fuel supply line to the fuel filter housing. Use a drive socket #5.5. Use a ratchet wrench.

Disconnect the fuel supply lines from the fuel filter.

Clean the fuel filter mounting bracket. Use WD-40 spray.

Loosen the fuel filter mounting. Use HEX No.H5. Use a ratchet wrench.

15 Remove the fuel filter.

CLUB.AUTODOC.CO.UK 5–9

16 Install a new fuel filter.