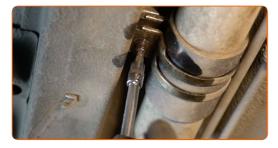

10 Prepare a container for fluids.

CLUB.AUTODOC.CO.UK 4–9

Unscrew the fastener attaching the fuel supply line to the fuel filter housing. Use a drive socket #5.5. Use a ratchet wrench.

Disconnect the fuel supply lines from the fuel filter.

Clean the fuel filter mounting bracket. Use WD-40 spray.

Loosen the fuel filter mounting. Use HEX No.H5. Use a ratchet wrench.

15 Remove the fuel filter.

CLUB.AUTODOC.CO.UK 5–9

16 Install a new fuel filter.