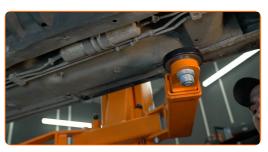

#### CARRY OUT REPLACEMENT IN THE FOLLOWING ORDER:

- Open the fuel door.
- 2 Unscrew the fuel filler cap.
- Open the bonnet.
- Use a fender protection cover to prevent damaging paintwork and plastic parts of the car.
- Lift the car using a jack or place it over an inspection pit.
- Unscrew the fasteners of the underbody cover panel. Use a drive socket #10. Use a drive socket #8. Use a ratchet wrench.

CLUB.AUTODOC.CO.UK 3–9

Remove the clips of the underbody cover panel. Use a clip removal tool.

Remove the underbody cover panel.