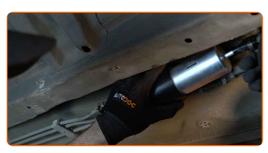

#### CARRY OUT REPLACEMENT IN THE FOLLOWING ORDER:

- Open the fuel door.
- 2 Unscrew the fuel filler cap.
- Open the bonnet.
- Use a fender protection cover to prevent damaging paintwork and plastic parts of the car.
- Lift the car using a jack or place it over an inspection pit.
- Unscrew the fasteners of the underbody cover panel. Use a drive socket #10. Use a drive socket #8. Use a ratchet wrench.

CLUB.AUTODOC.CO.UK 3–9

Remove the clips of the underbody cover panel. Use a clip removal tool.

Remove the underbody cover panel.