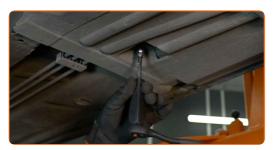

CLUB.AUTODOC.CO.UK 3–9

Remove the clips of the underbody cover panel. Use a clip removal tool.

Remove the underbody cover panel.