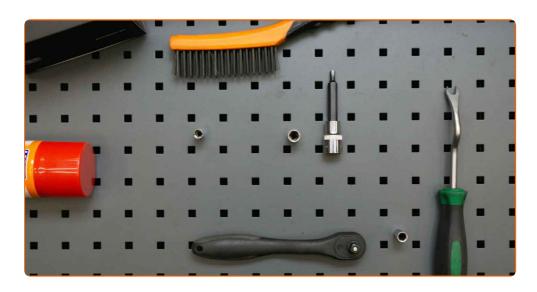

## REPLACEMENT: FUEL FILTER – ALPINA B3 CONVERTIBLE (E36). TOOLS YOU MIGHT NEED:

- Wire brush
- All-purpose cleaning spray
- Fluid container
- Drive socket # 5.5
- Drive socket # 8

- Drive socket # 10
- HEX bit No.H5.
- Ratchet wrench
- Clip removal tool
- Fender cover