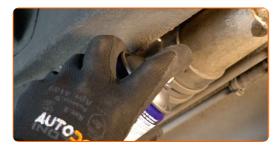

10 Prepare a container for fluids.

CLUB.AUTODOC.CO.UK 4–9

Unscrew the fastener attaching the fuel supply line to the fuel filter housing. Use a drive socket #5.5. Use a ratchet wrench.

Disconnect the fuel supply lines from the fuel filter.

Clean the fuel filter mounting bracket. Use WD-40 spray.

Loosen the fuel filter mounting. Use HEX No.H5. Use a ratchet wrench.

15 Remove the fuel filter.

CLUB.AUTODOC.CO.UK 5–9

16 Install a new fuel filter.