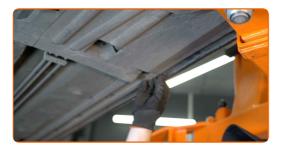

CLUB.AUTODOC.CO.UK 3–9

Remove the clips of the underbody cover panel. Use a clip removal tool.

Remove the underbody cover panel.

#### Replacement: fuel filter - ALPINA B3 Convertible (E36). Tip:

- Do not apply excessive force when removing the part. Otherwise you may damage it.
- Clean the fasteners of the fuel supply lines. Use a nylon cleaning brush. Use all-purpose cleaning spray.