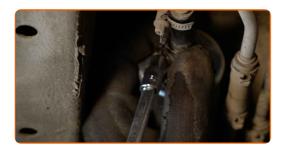

Clean the fuel filter mounting bracket. Use WD-40 spray.

Loosen the fuel filter mounting. Use HEX No.H5. Use a ratchet wrench.

15 Remove the fuel filter.

CLUB.AUTODOC.CO.UK 5–9

16 Install a new fuel filter.

#### Replacement: fuel filter – ALPINA B3 Convertible (E36). Tip from AUTODOC:

- Remember, it is important not to mix up the input and output of the filter. Arrows on the filter indicate the direction of fuel flow.
- During installation, take care to prevent dust and dirt from getting into the fuel filter housing.
- ALPINA B3 Convertible (E36) It's important to only use high-quality filters.