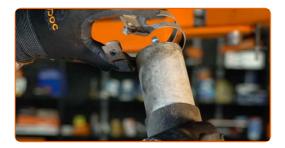

Clean the fuel filter mounting bracket. Use WD-40 spray.

Loosen the fuel filter mounting. Use HEX No.H5. Use a ratchet wrench.

15 Remove the fuel filter.

CLUB.AUTODOC.CO.UK 5–9

16 Install a new fuel filter.

#### Replacement: fuel filter – ALPINA B3 Convertible (E36). Tip from AUTODOC:

- Remember, it is important not to mix up the input and output of the filter. Arrows on the filter indicate the direction of fuel flow.
- During installation, take care to prevent dust and dirt from getting into the fuel filter housing.
- ALPINA B3 Convertible (E36) It's important to only use high-quality filters.