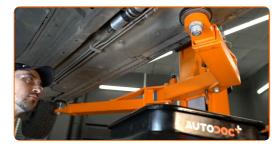

## REPLACEMENT: FUEL FILTER – ALPINA B3 CONVERTIBLE (E36). TOOLS YOU MIGHT NEED:

- Wire brush
- All-purpose cleaning spray
- Fluid container
- Drive socket # 5.5
- Drive socket # 8

- Drive socket # 10
- HEX bit No.H5.
- Ratchet wrench
- Clip removal tool
- Fender cover

**Buy tools** 

CLUB.AUTODOC.CO.UK 2–9