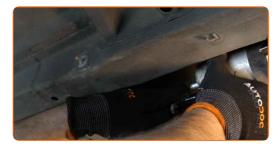

#### CARRY OUT REPLACEMENT IN THE FOLLOWING ORDER:

- Open the fuel door.
- 2 Unscrew the fuel filler cap.
- Open the bonnet.
- Use a fender protection cover to prevent damaging paintwork and plastic parts of the car.
- Lift the car using a jack or place it over an inspection pit.
- Unscrew the fasteners of the underbody cover panel. Use a drive socket #10. Use a drive socket #8. Use a ratchet wrench.

CLUB.AUTODOC.CO.UK 3–9

Remove the clips of the underbody cover panel. Use a clip removal tool.

Remove the underbody cover panel.