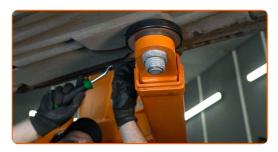

10 Prepare a container for fluids.

CLUB.AUTODOC.CO.UK 4–9

Unscrew the fastener attaching the fuel supply line to the fuel filter housing. Use a drive socket #5.5. Use a ratchet wrench.

Disconnect the fuel supply lines from the fuel filter.

Clean the fuel filter mounting bracket. Use WD-40 spray.

Loosen the fuel filter mounting. Use HEX No.H5. Use a ratchet wrench.

15 Remove the fuel filter.

CLUB.AUTODOC.CO.UK 5–9

16 Install a new fuel filter.