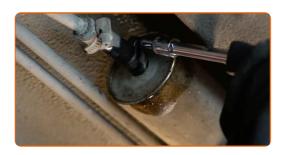

Clean the fuel filter mounting bracket. Use WD-40 spray.

Loosen the fuel filter mounting. Use HEX No.H5. Use a ratchet wrench.

15 Remove the fuel filter.

CLUB.AUTODOC.CO.UK 5–9

16 Install a new fuel filter.

Connect the fuel supply lines to the fuel filter.

18

Screw in the fuel filter mounting bracket. Use HEX No.H5. Use a ratchet wrench.

CLUB.AUTODOC.CO.UK 6–9

Screw the fastener attaching the fuel supply line to the fuel filter housing. Use a drive socket #5.5. Use a ratchet wrench.