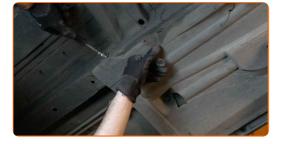

CLUB.AUTODOC.CO.UK 3–9

Remove the clips of the underbody cover panel. Use a clip removal tool.

Remove the underbody cover panel.

#### Replacement: fuel filter - ALPINA B3 Convertible (E36). Tip:

- Do not apply excessive force when removing the part. Otherwise you may damage it.
- Clean the fasteners of the fuel supply lines. Use a nylon cleaning brush. Use all-purpose cleaning spray.