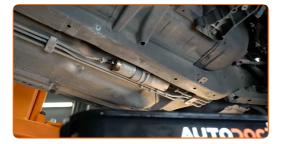

CLUB.AUTODOC.CO.UK 3–9

Remove the clips of the underbody cover panel. Use a clip removal tool.

Remove the underbody cover panel.

#### Replacement: fuel filter - ALPINA B3 Convertible (E36). Tip:

- Do not apply excessive force when removing the part. Otherwise you may damage it.
- Clean the fasteners of the fuel supply lines. Use a nylon cleaning brush. Use all-purpose cleaning spray.