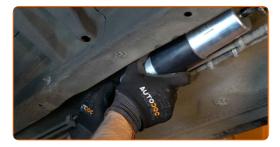

#### Replacement: fuel filter - ALPINA B3 Convertible (E36). Tip:

- Do not apply excessive force when removing the part. Otherwise you may damage it.
- Clean the fasteners of the fuel supply lines. Use a nylon cleaning brush. Use all-purpose cleaning spray.

10 Prepare a container for fluids.

CLUB.AUTODOC.CO.UK 4–9

Unscrew the fastener attaching the fuel supply line to the fuel filter housing. Use a drive socket #5.5. Use a ratchet wrench.

Disconnect the fuel supply lines from the fuel filter.