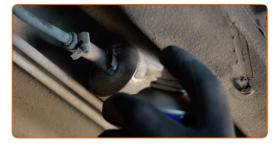

10 Prepare a container for fluids.

CLUB.AUTODOC.CO.UK 4–9

Unscrew the fastener attaching the fuel supply line to the fuel filter housing. Use a drive socket #5.5. Use a ratchet wrench.

Disconnect the fuel supply lines from the fuel filter.

Clean the fuel filter mounting bracket. Use WD-40 spray.

Loosen the fuel filter mounting. Use HEX No.H5. Use a ratchet wrench.

15 Remove the fuel filter.

CLUB.AUTODOC.CO.UK 5–9

16 Install a new fuel filter.