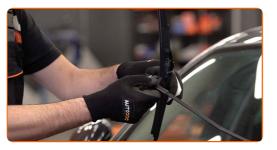

### REPLACEMENT: WINDSHIELD WIPERS – ALFA ROMEO SPIDER (939). RECOMMENDED SEQUENCE OF STEPS:

Prepare the new windscreen wipers.

2

Pull the wiper arm away from the glass surface until it stops.

Turn the wiper blade by ninety degrees. Remove the blade from the wiper arm.

# Replacement: windshield wipers – ALFA ROMEO SPIDER (939). Tip from AUTODOC:

 When replacing the wiper blade, take caution to prevent the spring-loaded wiper arm from hitting the glass.

Install the new wiper blade and carefully press the wiper arm down to the glass.