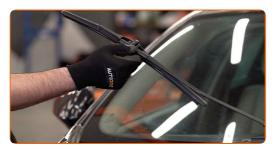

### REPLACEMENT: WINDSHIELD WIPERS – ALFA ROMEO SPIDER (939). RECOMMENDED SEQUENCE OF STEPS:

Prepare the new windscreen wipers.

2

Pull the wiper arm away from the glass surface until it stops.

Turn the wiper blade by ninety degrees. Remove the blade from the wiper arm.