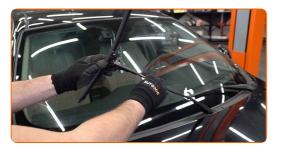

# Replacement: windshield wipers – ALFA ROMEO SPIDER (939). Tip from AUTODOC:

 When replacing the wiper blade, take caution to prevent the spring-loaded wiper arm from hitting the glass.

Install the new wiper blade and carefully press the wiper arm down to the glass.

# Replacement: windshield wipers – ALFA ROMEO SPIDER (939). AUTODOC recommends:

- Don't touch the wiper blade at the working rubber edge to prevent damage to the graphite coating.
- Ensure that the blade rubber strip fits tightly to the glass along the entire length.