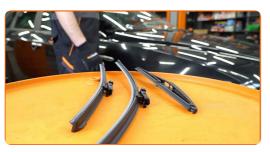

# - AUTODOC CLUB

How to change front windshield wipers on **ALFA ROMEO SPIDER** (939) – replacement guide

### REPLACEMENT: WINDSHIELD WIPERS – ALFA ROMEO SPIDER (939). RECOMMENDED SEQUENCE OF STEPS:

Prepare the new windscreen wipers.

2

Pull the wiper arm away from the glass surface until it stops.

Turn the wiper blade by ninety degrees. Remove the blade from the wiper arm.