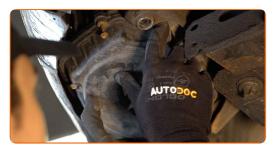

# REPLACEMENT: AIR FILTER – ALFA ROMEO SPIDER (939). TAKE THE FOLLOWING STEPS:

1

Lift the car using a jack or place it over an inspection pit.

Undo the fastening screws of the air filter cover. Use a drive socket #7. Use a ratchet wrench.

Take off the filter lid.

CLUB.AUTODOC.CO.UK 3-6

Remove the filter element from the filter housing.

Clean the air filter cover and housing.

Replacement: air filter – ALFA ROMEO SPIDER (939). AUTODOC experts recommend: