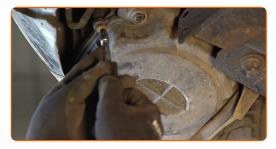

# REPLACEMENT: AIR FILTER – ALFA ROMEO SPIDER (939). TAKE THE FOLLOWING STEPS:

1

Lift the car using a jack or place it over an inspection pit.

Undo the fastening screws of the air filter cover. Use a drive socket #7. Use a ratchet wrench.