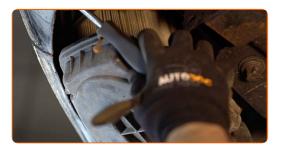

# REPLACEMENT: AIR FILTER – ALFA ROMEO SPIDER (939). TAKE THE FOLLOWING STEPS:

1

Lift the car using a jack or place it over an inspection pit.

Undo the fastening screws of the air filter cover. Use a drive socket #7. Use a ratchet wrench.