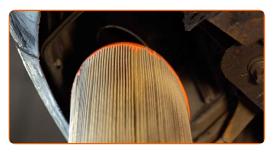

Take off the filter lid.

CLUB.AUTODOC.CO.UK 3-6

Remove the filter element from the filter housing.

Clean the air filter cover and housing.

Replacement: air filter – ALFA ROMEO SPIDER (939). AUTODOC experts recommend: