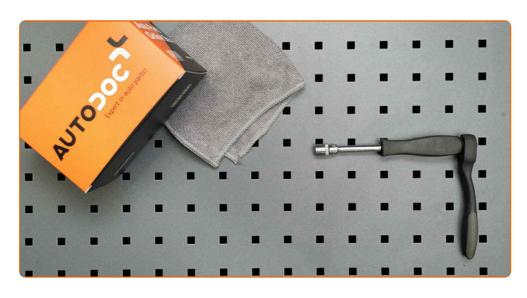

## REPLACEMENT: AIR FILTER – ALFA ROMEO SPIDER (939). TOOLS YOU MIGHT NEED:

- Drive socket # 7
- Ratchet wrench

Microfibre towel

**Buy tools** 

CLUB.AUTODOC.CO.UK 2-6