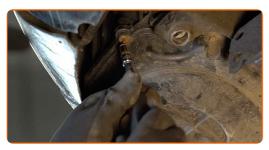

Take off the filter lid.

CLUB.AUTODOC.CO.UK 3-6

Remove the filter element from the filter housing.

Clean the air filter cover and housing.

Replacement: air filter – ALFA ROMEO SPIDER (939). AUTODOC experts recommend:

- Before cleaning the air filter cover and housing, cover the air duct parts, mass airflow sensor (if available), throttle valve with a clean cloth.
- Insert a new filter element into the filter housing. Make sure that the filter edge fits tight to the housing.