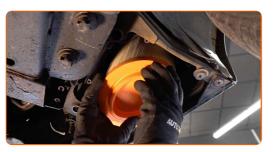

- Before cleaning the air filter cover and housing, cover the air duct parts, mass airflow sensor (if available), throttle valve with a clean cloth.
- Insert a new filter element into the filter housing. Make sure that the filter edge fits tight to the housing.

## Replacement: air filter – ALFA ROMEO SPIDER (939). Tip from AUTODOC experts:

- Check out the correct location of the filter element. Do not skew.
- ALFA ROMEO SPIDER (939) It's important to only use high-quality filters.
- During installation, make sure to prevent dust and dirt from getting into the air filter housing.