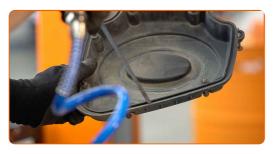

Take off the filter lid.

CLUB.AUTODOC.CO.UK 3-6

Remove the filter element from the filter housing.

Clean the air filter cover and housing.

Replacement: air filter – ALFA ROMEO SPIDER (939). AUTODOC experts recommend:

- Before cleaning the air filter cover and housing, cover the air duct parts, mass airflow sensor (if available), throttle valve with a clean cloth.
- Insert a new filter element into the filter housing. Make sure that the filter edge fits tight to the housing.