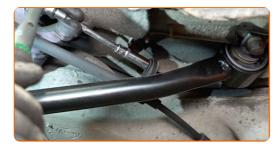

CLUB.AUTODOC.CO.UK 3–9

Disconnect the parking brake cable from the brake caliper. Use a crowbar. Use water pump pliers.

Clean the fastener of the parking brake cable. Use a wire brush. Use WD-40 spray.

Unscrew the parking brake cable fastener. Use a combination spanner #10.

Detach the parking brake cable from the car body. Use a crowbar.

9

CLUB.AUTODOC.CO.UK 4-9

Unscrew the parking brake cable fastener. Use a combination spanner #10.

Detach the parking brake cable from the car body. Use a crowbar.