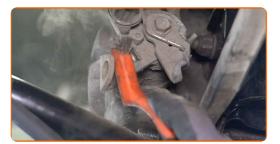

### CARRY OUT REPLACEMENT IN THE FOLLOWING ORDER:

Press the parking brake actuator lever on the brake caliper.

Loosen the parking brake cable. Use a combination spanner #13.

- 3 Secure the wheels with chocks.
- Raise the rear of the car and secure on supports.
- Clean the fastener of the parking brake cable. Use a wire brush. Use all-purpose cleaning spray.