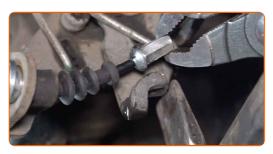

CLUB.AUTODOC.CO.UK 3–9

Disconnect the parking brake cable from the brake caliper. Use a crowbar. Use water pump pliers.

Clean the fastener of the parking brake cable. Use a wire brush. Use WD-40 spray.

Unscrew the parking brake cable fastener. Use a combination spanner #10.

Detach the parking brake cable from the car body. Use a crowbar.

9

CLUB.AUTODOC.CO.UK 4-9

Unscrew the parking brake cable fastener. Use a combination spanner #10.

Detach the parking brake cable from the car body. Use a crowbar.