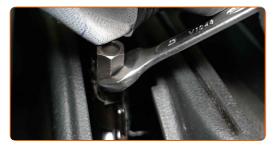

### CARRY OUT REPLACEMENT IN THE FOLLOWING ORDER:

Press the parking brake actuator lever on the brake caliper.

Loosen the parking brake cable. Use a combination spanner #13.

- 3 Secure the wheels with chocks.
- Raise the rear of the car and secure on supports.
- Clean the fastener of the parking brake cable. Use a wire brush. Use all-purpose cleaning spray.

CLUB.AUTODOC.CO.UK 3–9

Disconnect the parking brake cable from the brake caliper. Use a crowbar. Use water pump pliers.

Clean the fastener of the parking brake cable. Use a wire brush. Use WD-40 spray.

Unscrew the parking brake cable fastener. Use a combination spanner #10.