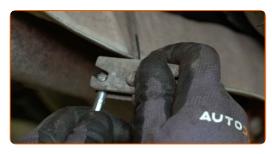

Attach the parking brake cable to the parking brake mechanism.

Secure the parking brake cable with the retaining clip. Use water pump pliers.

Attach the parking brake cable to the car body.

Screw in the parking brake cable fastener. Use a drive socket #10. Use a torque wrench. Tighten it to 6 Nm torque.

Clean the fastener of the parking brake cable. Use a wire brush. Use all-purpose cleaning spray.

23

CLUB.AUTODOC.CO.UK 7–9

Install the parking brake cable into the brake caliper bracket. Use a crowbar. Use water pump pliers.