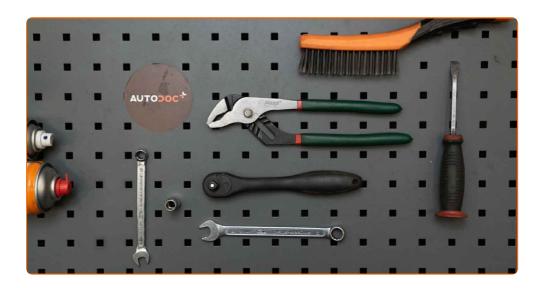

## REPLACEMENT: HAND BRAKE CABLE – ALFA ROMEO GTV (916C\_). LIST OF THE TOOLS YOU'LL NEED:

- Wire brush
- WD-40 spray
- All-purpose cleaning spray
- Torque wrench
- Combination spanner #10
- Combination spanner #13

- Drive socket # 10
- Hammer
- Water pump pliers
- Crow bar
- Wheel chock

**Buy tools** 

CLUB.AUTODOC.CO.UK 2–9