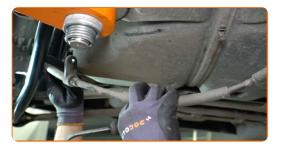

### CARRY OUT REPLACEMENT IN THE FOLLOWING ORDER:

Press the parking brake actuator lever on the brake caliper.

Loosen the parking brake cable. Use a combination spanner #13.

- 3 Secure the wheels with chocks.
- Raise the rear of the car and secure on supports.
- Clean the fastener of the parking brake cable. Use a wire brush. Use all-purpose cleaning spray.

CLUB.AUTODOC.CO.UK 3–9

Disconnect the parking brake cable from the brake caliper. Use a crowbar. Use water pump pliers.

Clean the fastener of the parking brake cable. Use a wire brush. Use WD-40 spray.

Unscrew the parking brake cable fastener. Use a combination spanner #10.