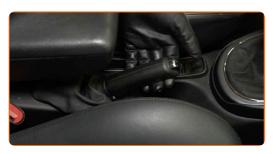

### CARRY OUT REPLACEMENT IN THE FOLLOWING ORDER:

Press the parking brake actuator lever on the brake caliper.

Loosen the parking brake cable. Use a combination spanner #13.

- 3 Secure the wheels with chocks.
- Raise the rear of the car and secure on supports.
- Clean the fastener of the parking brake cable. Use a wire brush. Use all-purpose cleaning spray.