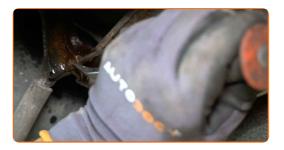

### CARRY OUT REPLACEMENT IN THE FOLLOWING ORDER:

Press the parking brake actuator lever on the brake caliper.

Loosen the parking brake cable. Use a combination spanner #13.

- 3 Secure the wheels with chocks.
- Raise the rear of the car and secure on supports.
- Clean the fastener of the parking brake cable. Use a wire brush. Use all-purpose cleaning spray.

CLUB.AUTODOC.CO.UK 3–9

Disconnect the parking brake cable from the brake caliper. Use a crowbar. Use water pump pliers.

Clean the fastener of the parking brake cable. Use a wire brush. Use WD-40 spray.

Unscrew the parking brake cable fastener. Use a combination spanner #10.