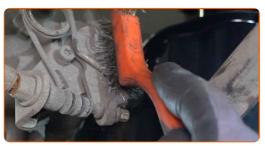

### CARRY OUT REPLACEMENT IN THE FOLLOWING ORDER:

Press the parking brake actuator lever on the brake caliper.

Loosen the parking brake cable. Use a combination spanner #13.

- 3 Secure the wheels with chocks.
- Raise the rear of the car and secure on supports.
- Clean the fastener of the parking brake cable. Use a wire brush. Use all-purpose cleaning spray.

CLUB.AUTODOC.CO.UK 3–9

Disconnect the parking brake cable from the brake caliper. Use a crowbar. Use water pump pliers.

Clean the fastener of the parking brake cable. Use a wire brush. Use WD-40 spray.

Unscrew the parking brake cable fastener. Use a combination spanner #10.