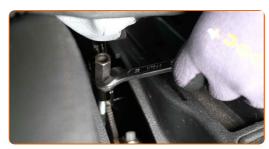

Detach the parking brake cable from the car body. Use a crowbar.

9

CLUB.AUTODOC.CO.UK 4-9

Unscrew the parking brake cable fastener. Use a combination spanner #10.

Detach the parking brake cable from the car body. Use a crowbar.

Clean the fastener of the parking brake cable. Use a wire brush. Use WD-40 spray.

Remove the retaining clip of the parking brake cable. Use a crowbar. Use a hammer.

13

CLUB.AUTODOC.CO.UK 5-9

14 Release the parking brake cable.