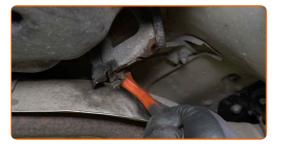

### CARRY OUT REPLACEMENT IN THE FOLLOWING ORDER:

Press the parking brake actuator lever on the brake caliper.

Loosen the parking brake cable. Use a combination spanner #13.

- 3 Secure the wheels with chocks.
- Raise the rear of the car and secure on supports.
- Clean the fastener of the parking brake cable. Use a wire brush. Use all-purpose cleaning spray.

CLUB.AUTODOC.CO.UK 3–9

Disconnect the parking brake cable from the brake caliper. Use a crowbar. Use water pump pliers.

Clean the fastener of the parking brake cable. Use a wire brush. Use WD-40 spray.

Unscrew the parking brake cable fastener. Use a combination spanner #10.