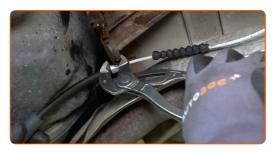

Detach the parking brake cable from the car body. Use a crowbar.

9

CLUB.AUTODOC.CO.UK 4-9

Unscrew the parking brake cable fastener. Use a combination spanner #10.

Detach the parking brake cable from the car body. Use a crowbar.

Clean the fastener of the parking brake cable. Use a wire brush. Use WD-40 spray.

Remove the retaining clip of the parking brake cable. Use a crowbar. Use a hammer.

13

CLUB.AUTODOC.CO.UK 5-9

14 Release the parking brake cable.