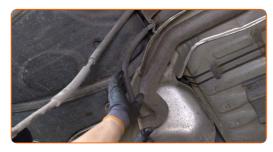

Detach the parking brake cable from the car body. Use a crowbar.

9

CLUB.AUTODOC.CO.UK 4-9

Unscrew the parking brake cable fastener. Use a combination spanner #10.

Detach the parking brake cable from the car body. Use a crowbar.

Clean the fastener of the parking brake cable. Use a wire brush. Use WD-40 spray.

Remove the retaining clip of the parking brake cable. Use a crowbar. Use a hammer.

13

CLUB.AUTODOC.CO.UK 5-9

14 Release the parking brake cable.