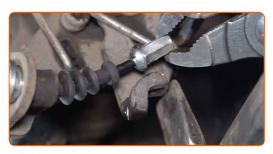

CLUB.AUTODOC.CO.UK 3–9

Disconnect the parking brake cable from the brake caliper. Use a crowbar. Use water pump pliers.

Clean the fastener of the parking brake cable. Use a wire brush. Use WD-40 spray.

Unscrew the parking brake cable fastener. Use a combination spanner #10.