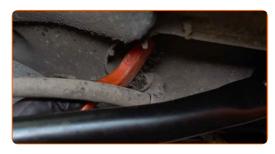

Detach the parking brake cable from the car body. Use a crowbar.

9

CLUB.AUTODOC.CO.UK 4-9

Unscrew the parking brake cable fastener. Use a combination spanner #10.

Detach the parking brake cable from the car body. Use a crowbar.

Clean the fastener of the parking brake cable. Use a wire brush. Use WD-40 spray.

Remove the retaining clip of the parking brake cable. Use a crowbar. Use a hammer.

13

CLUB.AUTODOC.CO.UK 5-9

14 Release the parking brake cable.