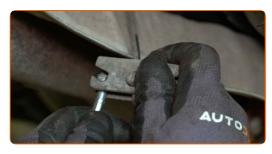

CLUB.AUTODOC.CO.UK 3–9

Disconnect the parking brake cable from the brake caliper. Use a crowbar. Use water pump pliers.

Clean the fastener of the parking brake cable. Use a wire brush. Use WD-40 spray.

Unscrew the parking brake cable fastener. Use a combination spanner #10.

Detach the parking brake cable from the car body. Use a crowbar.

9

CLUB.AUTODOC.CO.UK 4-9

Unscrew the parking brake cable fastener. Use a combination spanner #10.

Detach the parking brake cable from the car body. Use a crowbar.