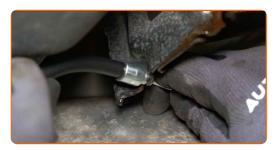

CLUB.AUTODOC.CO.UK 3–9

Disconnect the parking brake cable from the brake caliper. Use a crowbar. Use water pump pliers.

Clean the fastener of the parking brake cable. Use a wire brush. Use WD-40 spray.

Unscrew the parking brake cable fastener. Use a combination spanner #10.

Detach the parking brake cable from the car body. Use a crowbar.

9

CLUB.AUTODOC.CO.UK 4-9

Unscrew the parking brake cable fastener. Use a combination spanner #10.

Detach the parking brake cable from the car body. Use a crowbar.