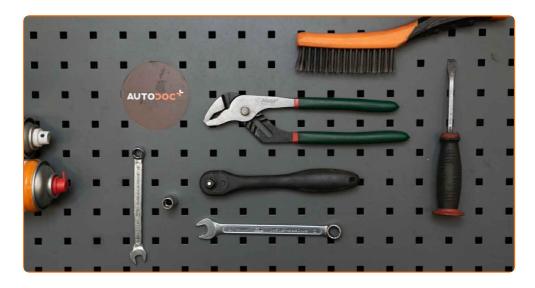

## REPLACEMENT: HAND BRAKE CABLE – ALFA ROMEO GT (937). LIST OF THE TOOLS YOU'LL NEED:

- Wire brush
- WD-40 spray
- All-purpose cleaning spray
- Torque wrench
- Combination spanner #10
- Combination spanner #13

- Drive socket #10
- Hammer
- Water pump pliers
- Crow bar
- Wheel chock

**Buy tools** 

CLUB.AUTODOC.CO.UK 2-9