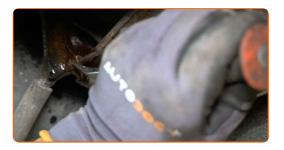

### CARRY OUT REPLACEMENT IN THE FOLLOWING ORDER:

Press the parking brake actuator lever on the brake caliper.

Loosen the parking brake cable. Use a combination spanner #13.

- Secure the wheels with chocks.
- Raise the rear of the car and secure on supports.
- Clean the fastener of the parking brake cable. Use a wire brush. Use all-purpose cleaning spray.

CLUB.AUTODOC.CO.UK 3–9

Disconnect the parking brake cable from the brake caliper. Use a crowbar. Use water pump pliers.

Clean the fastener of the parking brake cable. Use a wire brush. Use WD-40 spray.

Unscrew the parking brake cable fastener. Use a combination spanner #10.