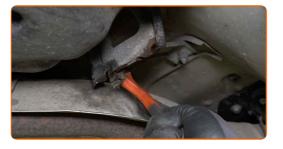

### CARRY OUT REPLACEMENT IN THE FOLLOWING ORDER:

Press the parking brake actuator lever on the brake caliper.

Loosen the parking brake cable. Use a combination spanner #13.

- Secure the wheels with chocks.
- Raise the rear of the car and secure on supports.
- Clean the fastener of the parking brake cable. Use a wire brush. Use all-purpose cleaning spray.

CLUB.AUTODOC.CO.UK 3–9

Disconnect the parking brake cable from the brake caliper. Use a crowbar. Use water pump pliers.

Clean the fastener of the parking brake cable. Use a wire brush. Use WD-40 spray.

Unscrew the parking brake cable fastener. Use a combination spanner #10.