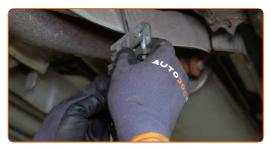

Attach the parking brake cable to the parking brake mechanism.

Secure the parking brake cable with the retaining clip. Use water pump pliers.

Attach the parking brake cable to the car body.

Screw in the parking brake cable fastener. Use a drive socket #10. Use a torque wrench. Tighten it to 6 Nm torque.

Clean the fastener of the parking brake cable. Use a wire brush. Use all-purpose cleaning spray.

23

CLUB.AUTODOC.CO.UK 7–9

Install the parking brake cable into the brake caliper bracket. Use a crowbar. Use water pump pliers.