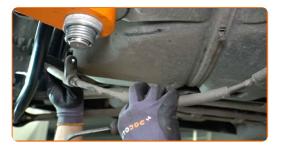

### CARRY OUT REPLACEMENT IN THE FOLLOWING ORDER:

Press the parking brake actuator lever on the brake caliper.

Loosen the parking brake cable. Use a combination spanner #13.

- Secure the wheels with chocks.
- Raise the rear of the car and secure on supports.
- Clean the fastener of the parking brake cable. Use a wire brush. Use all-purpose cleaning spray.

CLUB.AUTODOC.CO.UK 3–9

Disconnect the parking brake cable from the brake caliper. Use a crowbar. Use water pump pliers.

Clean the fastener of the parking brake cable. Use a wire brush. Use WD-40 spray.

Unscrew the parking brake cable fastener. Use a combination spanner #10.