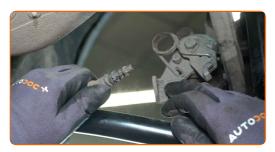

CLUB.AUTODOC.CO.UK 3–9

Disconnect the parking brake cable from the brake caliper. Use a crowbar. Use water pump pliers.

Clean the fastener of the parking brake cable. Use a wire brush. Use WD-40 spray.

Unscrew the parking brake cable fastener. Use a combination spanner #10.

Detach the parking brake cable from the car body. Use a crowbar.

9

CLUB.AUTODOC.CO.UK 4-9

Unscrew the parking brake cable fastener. Use a combination spanner #10.

Detach the parking brake cable from the car body. Use a crowbar.