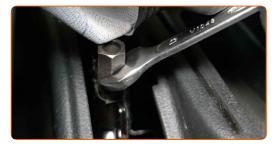

### CARRY OUT REPLACEMENT IN THE FOLLOWING ORDER:

Press the parking brake actuator lever on the brake caliper.

Loosen the parking brake cable. Use a combination spanner #13.

- Secure the wheels with chocks.
- Raise the rear of the car and secure on supports.
- Clean the fastener of the parking brake cable. Use a wire brush. Use all-purpose cleaning spray.

CLUB.AUTODOC.CO.UK 3–9

Disconnect the parking brake cable from the brake caliper. Use a crowbar. Use water pump pliers.

Clean the fastener of the parking brake cable. Use a wire brush. Use WD-40 spray.

Unscrew the parking brake cable fastener. Use a combination spanner #10.