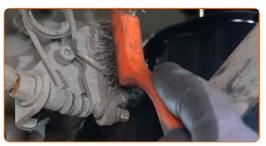

### CARRY OUT REPLACEMENT IN THE FOLLOWING ORDER:

Press the parking brake actuator lever on the brake caliper.

Loosen the parking brake cable. Use a combination spanner #13.

- Secure the wheels with chocks.
- Raise the rear of the car and secure on supports.
- Clean the fastener of the parking brake cable. Use a wire brush. Use all-purpose cleaning spray.

CLUB.AUTODOC.CO.UK 3–9

Disconnect the parking brake cable from the brake caliper. Use a crowbar. Use water pump pliers.

Clean the fastener of the parking brake cable. Use a wire brush. Use WD-40 spray.

Unscrew the parking brake cable fastener. Use a combination spanner #10.