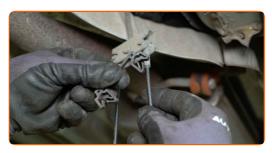

Clean the fastener of the parking brake cable. Use a wire brush. Use WD-40 spray.

Remove the retaining clip of the parking brake cable. Use a crowbar. Use a hammer.

13

CLUB.AUTODOC.CO.UK 5-9

14 Release the parking brake cable.

- Remove the parking brake cable.
- 16 Install a new parking brake cable.

Secure the parking brake cable.

18

Clean the parking brake cable mounting seats. Use a wire brush. Use WD-40 spray.

CLUB.AUTODOC.CO.UK 6–9