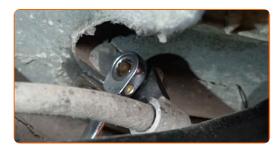

Clean the fastener of the parking brake cable. Use a wire brush. Use WD-40 spray.

Remove the retaining clip of the parking brake cable. Use a crowbar. Use a hammer.

13

CLUB.AUTODOC.CO.UK 5-9

14 Release the parking brake cable.

- Remove the parking brake cable.
- 16 Install a new parking brake cable.

Secure the parking brake cable.

18

Clean the parking brake cable mounting seats. Use a wire brush. Use WD-40 spray.

CLUB.AUTODOC.CO.UK 6–9