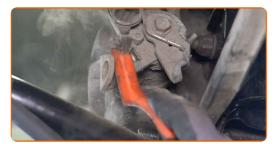

### CARRY OUT REPLACEMENT IN THE FOLLOWING ORDER:

Press the parking brake actuator lever on the brake caliper.

Loosen the parking brake cable. Use a combination spanner #13.

- Secure the wheels with chocks.
- Raise the rear of the car and secure on supports.
- Clean the fastener of the parking brake cable. Use a wire brush. Use all-purpose cleaning spray.