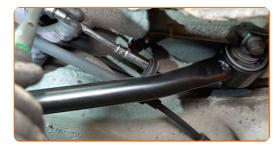

### CARRY OUT REPLACEMENT IN THE FOLLOWING ORDER:

Press the parking brake actuator lever on the brake caliper.

Loosen the parking brake cable. Use a combination spanner #13.

- Secure the wheels with chocks.
- Raise the rear of the car and secure on supports.
- Clean the fastener of the parking brake cable. Use a wire brush. Use all-purpose cleaning spray.

CLUB.AUTODOC.CO.UK 3–9

Disconnect the parking brake cable from the brake caliper. Use a crowbar. Use water pump pliers.

Clean the fastener of the parking brake cable. Use a wire brush. Use WD-40 spray.

Unscrew the parking brake cable fastener. Use a combination spanner #10.