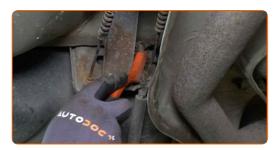

Clean the fastener of the parking brake cable. Use a wire brush. Use WD-40 spray.

Remove the retaining clip of the parking brake cable. Use a crowbar. Use a hammer.

13

CLUB.AUTODOC.CO.UK 5-9

14 Release the parking brake cable.

- Remove the parking brake cable.
- 16 Install a new parking brake cable.

Secure the parking brake cable.

18

Clean the parking brake cable mounting seats. Use a wire brush. Use WD-40 spray.

CLUB.AUTODOC.CO.UK 6–9