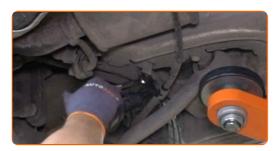

CLUB.AUTODOC.CO.UK 3–9

Disconnect the parking brake cable from the brake caliper. Use a crowbar. Use water pump pliers.

Clean the fastener of the parking brake cable. Use a wire brush. Use WD-40 spray.

Unscrew the parking brake cable fastener. Use a combination spanner #10.

Detach the parking brake cable from the car body. Use a crowbar.

9

CLUB.AUTODOC.CO.UK 4-9

Unscrew the parking brake cable fastener. Use a combination spanner #10.

Detach the parking brake cable from the car body. Use a crowbar.