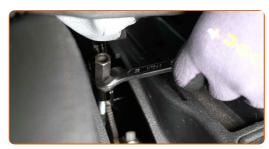

CLUB.AUTODOC.CO.UK 3–9

Disconnect the parking brake cable from the brake caliper. Use a crowbar. Use water pump pliers.

Clean the fastener of the parking brake cable. Use a wire brush. Use WD-40 spray.

Unscrew the parking brake cable fastener. Use a combination spanner #10.

Detach the parking brake cable from the car body. Use a crowbar.

9

CLUB.AUTODOC.CO.UK 4-9

Unscrew the parking brake cable fastener. Use a combination spanner #10.

Detach the parking brake cable from the car body. Use a crowbar.