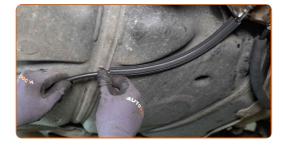

Clean the fastener of the parking brake cable. Use a wire brush. Use WD-40 spray.

Remove the retaining clip of the parking brake cable. Use a crowbar. Use a hammer.

13

CLUB.AUTODOC.CO.UK 5-9

14 Release the parking brake cable.

- Remove the parking brake cable.
- 16 Install a new parking brake cable.

Secure the parking brake cable.

18

Clean the parking brake cable mounting seats. Use a wire brush. Use WD-40 spray.

CLUB.AUTODOC.CO.UK 6–9