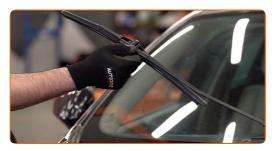

# REPLACEMENT: WINDSHIELD WIPERS – ALFA ROMEO BRERA (939\_). RECOMMENDED SEQUENCE OF STEPS:

Prepare the new windscreen wipers.

2

Pull the wiper arm away from the glass surface until it stops.

Turn the wiper blade by ninety degrees. Remove the blade from the wiper arm.