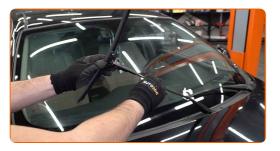

Replacement: windshield wipers – ALFA ROMEO Brera (939\_). AUTODOC recommends:

- Don't touch the wiper blade at the working rubber edge to prevent damage to the graphite coating.
- Ensure that the blade rubber strip fits tightly to the glass along the entire length.

Switch on the ignition.

After installation check the wipers performance. The blades shouldn't intersect or bump against the windshield seal.

**VIEW MORE TUTORIALS** 