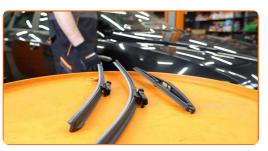

# REPLACEMENT: WINDSHIELD WIPERS – ALFA ROMEO BRERA (939\_). RECOMMENDED SEQUENCE OF STEPS:

Prepare the new windscreen wipers.

2

Pull the wiper arm away from the glass surface until it stops.

Turn the wiper blade by ninety degrees. Remove the blade from the wiper arm.