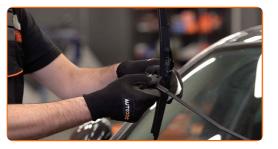

Replacement: windshield wipers – ALFA ROMEO Brera (939\_). Tip from AUTODOC:

 When replacing the wiper blade, take caution to prevent the spring-loaded wiper arm from hitting the glass.

Install the new wiper blade and carefully press the wiper arm down to the glass.