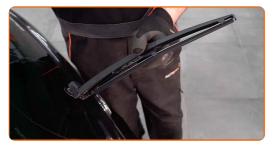

### CARRY OUT REPLACEMENT IN THE FOLLOWING ORDER:

Prepare the new windscreen wipers.

Pull the wiper arm away from the glass surface until it stops.

Press the clip. Use a flat screwdriver. Remove the blade from the wiper arm.

CLUB.AUTODOC.CO.UK 3-5

Replacement: windshield wipers – ALFA ROMEO 159 Saloon (939). AUTODOC experts recommend:

 When replacing the wiper blade, take caution to prevent the spring-loaded wiper arm from hitting the glass.