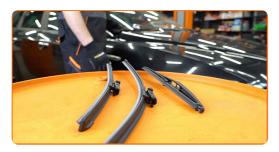

### CARRY OUT REPLACEMENT IN THE FOLLOWING ORDER:

Prepare the new windscreen wipers.

Pull the wiper arm away from the glass surface until it stops.

Press the clip. Use a flat screwdriver. Remove the blade from the wiper arm.