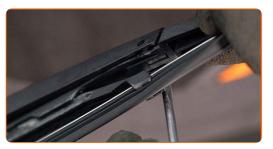

4

Install the new wiper blade and carefully press the wiper arm down to the glass.

#### **AUTODOC** recommends:

- Don't touch the wiper blade at the working rubber edge to prevent damage to the graphite coating.
- Ensure that the blade rubber strip fits tightly to the glass along the entire length.
- 5 Switch on the ignition.
- 6 After installation check the wipers performance.