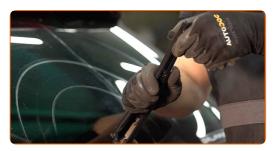

### CARRY OUT REPLACEMENT IN THE FOLLOWING ORDER:

Prepare the new windscreen wipers.

Pull the wiper arm away from the glass surface until it stops.

Press the clip. Use a flat screwdriver. Remove the blade from the wiper arm.

CLUB.AUTODOC.CO.UK 3-5

Replacement: windshield wipers – ALFA ROMEO 159 Saloon (939). AUTODOC experts recommend:

 When replacing the wiper blade, take caution to prevent the spring-loaded wiper arm from hitting the glass.