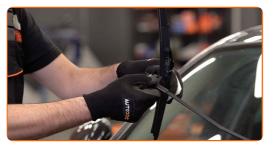

## REPLACEMENT: WINDSHIELD WIPERS – ALFA ROMEO 159 SALOON (939). RECOMMENDED SEQUENCE OF STEPS:

Prepare the new windscreen wipers.

2

Pull the wiper arm away from the glass surface until it stops.

Turn the wiper blade by ninety degrees. Remove the blade from the wiper arm.

### Replacement: windshield wipers – ALFA ROMEO 159 Saloon (939). Tip from AUTODOC:

• When replacing the wiper blade, take caution to prevent the spring-loaded wiper arm from hitting the glass.

Install the new wiper blade and carefully press the wiper arm down to the glass.