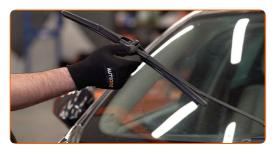

## REPLACEMENT: WINDSHIELD WIPERS – ALFA ROMEO 159 SALOON (939). RECOMMENDED SEQUENCE OF STEPS:

Prepare the new windscreen wipers.

2

Pull the wiper arm away from the glass surface until it stops.

Turn the wiper blade by ninety degrees. Remove the blade from the wiper arm.