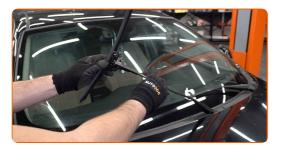

### Replacement: windshield wipers – ALFA ROMEO 159 Saloon (939). Tip from AUTODOC:

• When replacing the wiper blade, take caution to prevent the spring-loaded wiper arm from hitting the glass.

Install the new wiper blade and carefully press the wiper arm down to the glass.

### Replacement: windshield wipers – ALFA ROMEO 159 Saloon (939). AUTODOC recommends:

- Don't touch the wiper blade at the working rubber edge to prevent damage to the graphite coating.
- Ensure that the blade rubber strip fits tightly to the glass along the entire length.