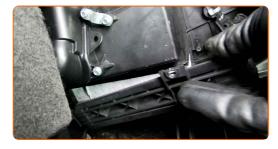

CLUB.AUTODOC.CO.UK 3–9

4 Remove the cover under the glove box.

Unscrew the fasteners of the cabin filter housing cover. Use a drive socket #5.5. Use a ratchet wrench.

Remove the cabin filter cover.

Remove the cabin filter.

### Replacement: pollen filter – Alfa Romeo 147 937. Tip from AUTODOC:

 Do not attempt to clean and reuse the filter - it will affect the quality of air cleaning inside the car.

CLUB.AUTODOC.CO.UK 4–9

8

Install the cabin filter to its mounting seat.