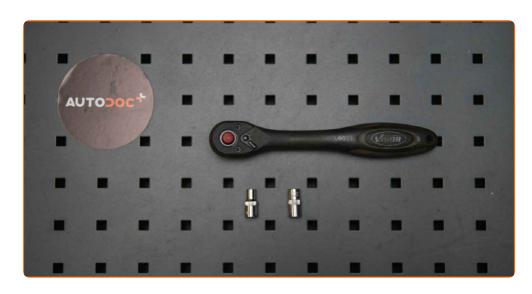

## REPLACEMENT: POLLEN FILTER – ALFA ROMEO 147 937. TOOLS YOU NEED:

- Drive socket # 5.5
- Drive socket #8

- Ratchet wrench
- Fender cover

**BUY TOOLS** 

CLUB.AUTODOC.CO.UK 2–9