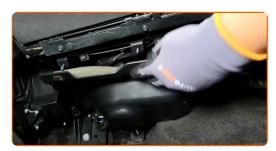

### Replacement: pollen filter – Alfa Romeo 147 937. Tip from AUTODOC:

 Do not attempt to clean and reuse the filter - it will affect the quality of air cleaning inside the car.

CLUB.AUTODOC.CO.UK 4–9

8

Install the cabin filter to its mounting seat.

## Replacement: pollen filter – Alfa Romeo 147 937. AUTODOC experts recommend:

- Follow the air flow direction arrow on the filter.
- Check out the correct location of the filter element. Do not skew.
- Attention! Use quality filters Alfa Romeo 147 937.