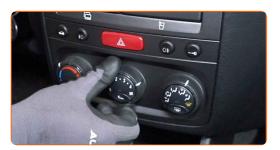

Switch on the air conditioning system. This is necessary in order to make sure that the component operates properly.

CLUB.AUTODOC.CO.UK 6–9

17

Switch off the ignition.

**VIEW MORE TUTORIALS** 

CLUB.AUTODOC.CO.UK 7–9