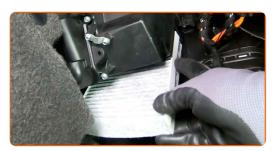

CLUB.AUTODOC.CO.UK 3–9

4 Remove the cover under the glove box.

Unscrew the fasteners of the cabin filter housing cover. Use a drive socket #5.5. Use a ratchet wrench.

Remove the cabin filter cover.

Remove the cabin filter.