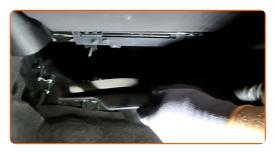

#### CARRY OUT REPLACEMENT IN THE FOLLOWING ORDER:

1

Move the passenger seat fully backwards.

- Spread a cloth under the cabin filter cover to protect the interior upholstery from getting dirty.
- Unscrew the fasteners of the passenger side kick panel. Use a drive socket #8. Use a ratchet wrench.