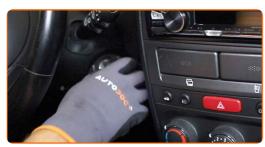

Switch on the air conditioning system. This is necessary in order to make sure that the component operates properly.

CLUB.AUTODOC.CO.UK 6–9

17

Switch off the ignition.

**VIEW MORE TUTORIALS** 

CLUB.AUTODOC.CO.UK 7–9