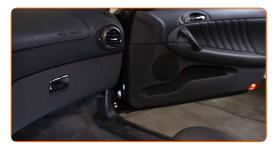

#### CARRY OUT REPLACEMENT IN THE FOLLOWING ORDER:

1

Move the passenger seat fully backwards.

- Spread a cloth under the cabin filter cover to protect the interior upholstery from getting dirty.
- Unscrew the fasteners of the passenger side kick panel. Use a drive socket #8. Use a ratchet wrench.