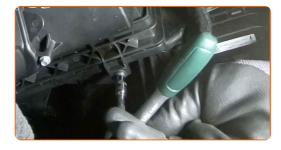

CLUB.AUTODOC.CO.UK 3–9

4 Remove the cover under the glove box.

Unscrew the fasteners of the cabin filter housing cover. Use a drive socket #5.5. Use a ratchet wrench.

Remove the cabin filter cover.

Remove the cabin filter.