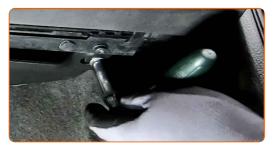

CLUB.AUTODOC.CO.UK 3–9

4 Remove the cover under the glove box.

Unscrew the fasteners of the cabin filter housing cover. Use a drive socket #5.5. Use a ratchet wrench.

Remove the cabin filter cover.

Remove the cabin filter.