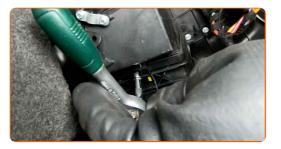

Install the filter cover.

10

Screw in the fasteners of the cabin filter housing cover. Use a drive socket #5.5. Use a ratchet wrench.

CLUB.AUTODOC.CO.UK 5–9

Install and secure the cover under the glove box.

Screw in the fasteners of the passenger side kick panel. Use a drive socket #8. Use a ratchet wrench.

- 13 Remove the cloth.
- Return the passenger seat to its initial position.
- 15 Switch on the ignition.