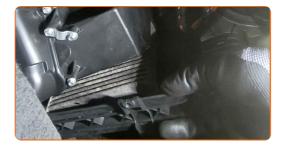

CLUB.AUTODOC.CO.UK 3–9

4 Remove the cover under the glove box.

Unscrew the fasteners of the cabin filter housing cover. Use a drive socket #5.5. Use a ratchet wrench.

Remove the cabin filter cover.

Remove the cabin filter.