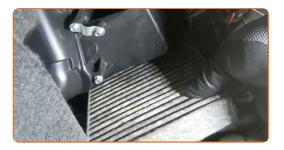

### Replacement: pollen filter – Alfa Romeo 147 937. Tip from AUTODOC:

 Do not attempt to clean and reuse the filter - it will affect the quality of air cleaning inside the car.

CLUB.AUTODOC.CO.UK 4–9

8

Install the cabin filter to its mounting seat.