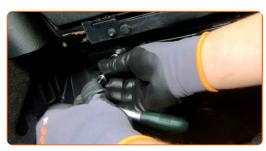

#### CARRY OUT REPLACEMENT IN THE FOLLOWING ORDER:

1

Move the passenger seat fully backwards.

- Spread a cloth under the cabin filter cover to protect the interior upholstery from getting dirty.
- Unscrew the fasteners of the passenger side kick panel. Use a drive socket #8. Use a ratchet wrench.

CLUB.AUTODOC.CO.UK 3–9

4 Remove the cover under the glove box.

Unscrew the fasteners of the cabin filter housing cover. Use a drive socket #5.5. Use a ratchet wrench.

Remove the cabin filter cover.

Remove the cabin filter.