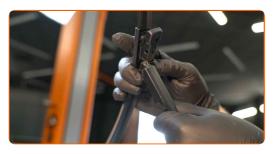

Remove the blade from the wiper arm.

### Replacement: windshield wipers – ABARTH PUNTO (199\_). Tip from AUTODOC:

- When replacing the wiper blade, take caution to prevent the spring-loaded wiper arm from hitting the glass.
- Install the new wiper blade and carefully press the wiper arm down to the glass.