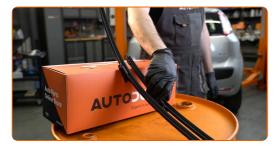

#### CARRY OUT REPLACEMENT IN THE FOLLOWING ORDER:

1

Prepare the new windscreen wipers.

2

Pull the wiper arm away from the glass surface until it stops.

CLUB.AUTODOC.CO.UK 2-5

Press the clip.

5