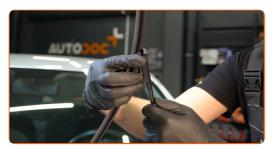

### Replacement: windshield wipers – ABARTH PUNTO (199\_). Tip from AUTODOC:

- When replacing the wiper blade, take caution to prevent the spring-loaded wiper arm from hitting the glass.
- Install the new wiper blade and carefully press the wiper arm down to the glass.

## Replacement: windshield wipers – ABARTH PUNTO (199\_). Professionals recommend:

- Don't touch the wiper blade at the working rubber edge to prevent damage to the graphite coating.
- Ensure that the blade rubber strip fits tightly to the glass along the entire length.
- 6 Switch on the ignition.
- After installation check the wipers performance. The blades shouldn't intersect or bump against the windshield seal.