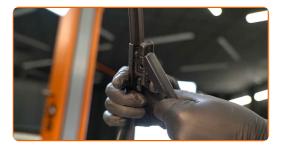

#### CARRY OUT REPLACEMENT IN THE FOLLOWING ORDER:

1

Prepare the new windscreen wipers.

2

Pull the wiper arm away from the glass surface until it stops.

CLUB.AUTODOC.CO.UK 2-5

Press the clip.

5

Remove the blade from the wiper arm.