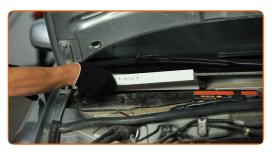

Remove the cabin filter. Use a flat screwdriver.

CLUB.AUTODOC.CO.UK 4–9

### Replacement: pollen filter – Audi A4 B5 Avant. AUTODOC recommends:

• Do not attempt to clean and reuse the filter - it will affect the quality of air cleaning inside the car.

8

Install the cabin filter to its mounting seat. Make sure that the filter edge fits tight to the housing.