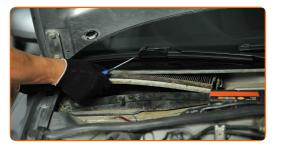

#### AUTODOC recommends:

 Replacement: pollen filter – Audi A4 B5 Avant. Do not use excessive force when removing the part as this may damage it.

Remove the wiper cowl grille located on the right side.

6 Remove the cabin filter housing cover.

Remove the cabin filter. Use a flat screwdriver.

CLUB.AUTODOC.CO.UK 4–9