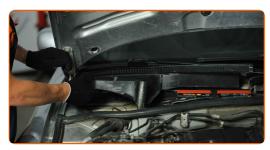

#### AUTODOC recommends:

 Replacement: pollen filter – Audi A4 B5 Avant. Do not use excessive force when removing the part as this may damage it.

Remove the wiper cowl grille located on the right side.

6 Remove the cabin filter housing cover.

Remove the cabin filter. Use a flat screwdriver.

CLUB.AUTODOC.CO.UK 4–9