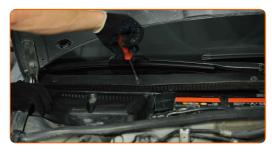

Remove the cabin filter. Use a flat screwdriver.

CLUB.AUTODOC.CO.UK 4–9

### Replacement: pollen filter – Audi A4 B5 Avant. AUTODOC recommends:

• Do not attempt to clean and reuse the filter - it will affect the quality of air cleaning inside the car.

8

Install the cabin filter to its mounting seat. Make sure that the filter edge fits tight to the housing.