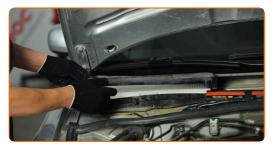

# REPLACEMENT: POLLEN FILTER – AUDI A4 B5 AVANT. USE THE FOLLOWING PROCEDURE:

Open the hood.

- Use a fender protection cover to prevent damaging paintwork and plastic parts of the car.
- Unscrew the fastener of the wiper cowl grille located on the right side. Use a drive socket #8. Use a ratchet wrench.

CLUB.AUTODOC.CO.UK 3–9