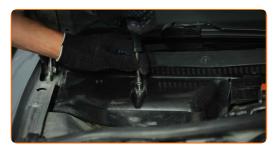

9

Reinstall the cabin filter housing cover. Make sure you hear a click indicating that it is locked in place.

CLUB.AUTODOC.CO.UK 5-9

Install and secure the wiper cowl grille located on the right side.

Install the cowl grille clips. Use a flat screwdriver.

Screw in the fasteners of wiper cowl grille located on the right side. Use a drive socket #8. Use a ratchet wrench.