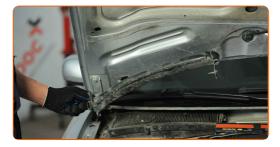

#### AUTODOC recommends:

 Replacement: pollen filter – Audi A4 B5 Avant. Do not use excessive force when removing the part as this may damage it.

Remove the wiper cowl grille located on the right side.

6 Remove the cabin filter housing cover.