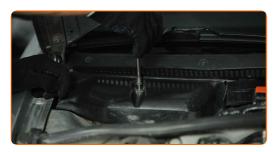

# REPLACEMENT: POLLEN FILTER – AUDI A4 B5 AVANT. USE THE FOLLOWING PROCEDURE:

Open the hood.

- Use a fender protection cover to prevent damaging paintwork and plastic parts of the car.
- Unscrew the fastener of the wiper cowl grille located on the right side. Use a drive socket #8. Use a ratchet wrench.

CLUB.AUTODOC.CO.UK 3–9