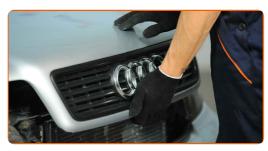

# REPLACEMENT: POLLEN FILTER – AUDI A4 B5 AVANT. USE THE FOLLOWING PROCEDURE:

Open the hood.

- Use a fender protection cover to prevent damaging paintwork and plastic parts of the car.
- Unscrew the fastener of the wiper cowl grille located on the right side. Use a drive socket #8. Use a ratchet wrench.

CLUB.AUTODOC.CO.UK 3–9