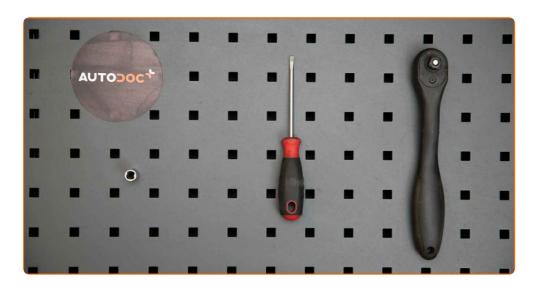

# REPLACEMENT: POLLEN FILTER – AUDI A4 B5 AVANT. TOOLS YOU MIGHT NEED:

- Drive socket # 8
- Ratchet wrench

- Flat Screwdriver
- Fender cover

**BUY TOOLS** 

CLUB.AUTODOC.CO.UK 2-9