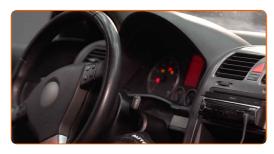

13

CLUB.AUTODOC.CO.UK 6–9

Close the hood.

Switch on the ignition.

- Switch on the air conditioning system. This is necessary in order to make sure that the component operates properly.
- 17 Switch off the ignition.