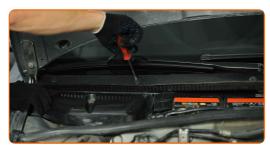

#### AUTODOC recommends:

 Replacement: pollen filter – Audi A4 B5 Avant. Do not use excessive force when removing the part as this may damage it.

Remove the wiper cowl grille located on the right side.

6 Remove the cabin filter housing cover.