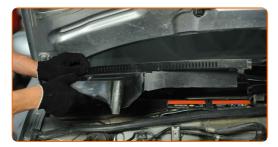

# REPLACEMENT: POLLEN FILTER – AUDI A4 B5 AVANT. USE THE FOLLOWING PROCEDURE:

Open the hood.

- Use a fender protection cover to prevent damaging paintwork and plastic parts of the car.
- Unscrew the fastener of the wiper cowl grille located on the right side. Use a drive socket #8. Use a ratchet wrench.

CLUB.AUTODOC.CO.UK 3–9