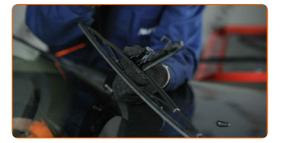

## Replacement: windshield wipers - BMW E39. Tip:

 When replacing the wiper blade, take caution to prevent the spring-loaded wiper arm from hitting the glass.

Install the new wiper blade and carefully press the wiper arm down to the glass.

6

7