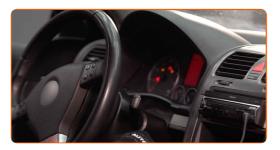

Switch on the ignition.

After installation check the wipers performance. The blades shouldn't intersect or bump against the windshield seal.

**VIEW MORE TUTORIALS** 