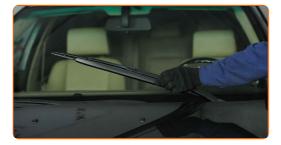

## **REPLACEMENT: WINDSHIELD WIPERS – BMW E39. USE THE FOLLOWING PROCEDURE:**

Prepare the new windscreen wipers.

Pull the wiper arm away from the glass surface until it stops.

3

Press the clip. Use a flat screwdriver.