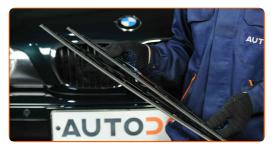

## **REPLACEMENT: WINDSHIELD WIPERS – BMW E39. USE THE FOLLOWING PROCEDURE:**

Prepare the new windscreen wipers.

Pull the wiper arm away from the glass surface until it stops.

3

Press the clip. Use a flat screwdriver.