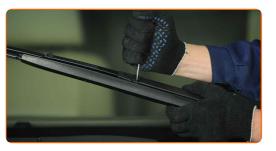

## **REPLACEMENT: WINDSHIELD WIPERS – BMW E39. USE THE FOLLOWING PROCEDURE:**

Prepare the new windscreen wipers.

Pull the wiper arm away from the glass surface until it stops.

3

Press the clip. Use a flat screwdriver.