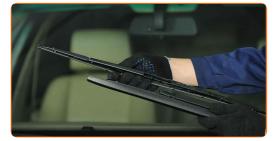

## **REPLACEMENT: WINDSHIELD WIPERS – BMW E39. USE THE FOLLOWING PROCEDURE:**

Prepare the new windscreen wipers.

Pull the wiper arm away from the glass surface until it stops.

3

Press the clip. Use a flat screwdriver.

4

Remove the blade from the wiper arm.