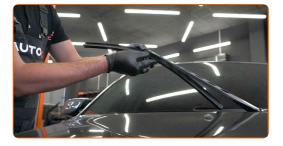

# CARRY OUT REPLACEMENT IN THE FOLLOWING ORDER:

Prepare the new windscreen wipers.

2

Pull the wiper arm away from the glass surface until it stops.

Press the clip.

Remove the blade from the wiper arm.