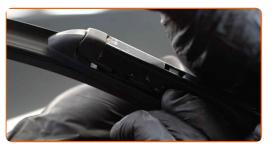

# CARRY OUT REPLACEMENT IN THE FOLLOWING ORDER:

Prepare the new windscreen wipers.

2

Pull the wiper arm away from the glass surface until it stops.

Press the clip.

Remove the blade from the wiper arm.