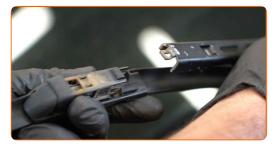

# CARRY OUT REPLACEMENT IN THE FOLLOWING ORDER:

Prepare the new windscreen wipers.

2

Pull the wiper arm away from the glass surface until it stops.

Press the clip.

Remove the blade from the wiper arm.