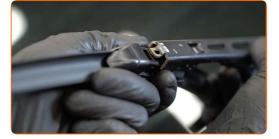

#### Replacement: windshield wipers – BMW E60. Tip from AUTODOC experts:

• When replacing the wiper blade, take caution to prevent the spring-loaded wiper arm from hitting the glass.

Install the new wiper blade and carefully press the wiper arm down to the glass.