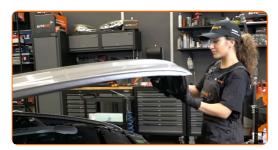

### CARRY OUT REPLACEMENT IN THE FOLLOWING ORDER:

1

Open the hood.

Use a fender protection cover to prevent damaging paintwork and plastic parts of the car.

Detach the fuel pressure sensor connector.

CLUB.AUTODOC.CO.UK 3-10