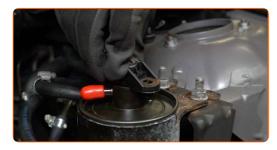

CLUB.AUTODOC.CO.UK 4–10

8 Unscrew the fuel filter bracket. Use a drive socket #10. Use a ratchet wrench.

Remove the fuel filter.

10 Install a new fuel filter.