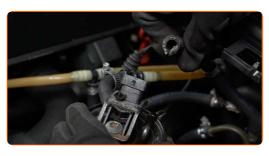

Loosen the fastening clamps of the fuel filter pipes. Use a flat screwdriver.

Detach the tubes from the fuel filter.