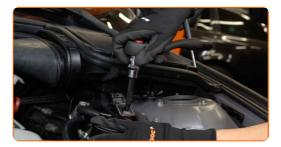

CLUB.AUTODOC.CO.UK 4–10

8 Unscrew the fuel filter bracket. Use a drive socket #10. Use a ratchet wrench.

Remove the fuel filter.

10 Install a new fuel filter.

CLUB.AUTODOC.CO.UK 5-10

Screw in the fuel filter mounting bracket. Use a drive socket #10. Use a ratchet wrench.

12 Install the fuel pressure sensor.

Screw the fastener of the fuel pressure sensor. Use Torx T50. Use a ratchet wrench.