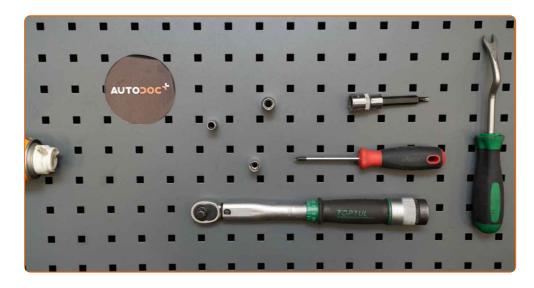

## REPLACEMENT: FUEL FILTER – BMW E39 TOURING. TOOLS YOU NEED:

- Electronic spray
- Drive socket # 10
- Torx bit T50

- Ratchet wrench
- Flat screwdriver
- Fender cover

**BUY TOOLS** 

CLUB.AUTODOC.CO.UK 2-10