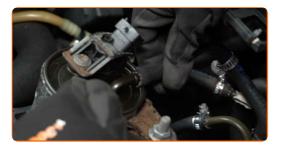

#### **AUTODOC** recommends:

- Be careful! Fuel may leak from the filter housing and hoses.
- Unscrew the fastener of the fuel pressure sensor. Use Torx T50. Use a ratchet wrench.

Remove the fuel pressure sensor.