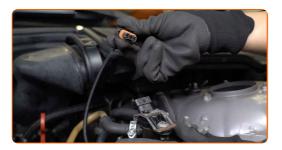

### CARRY OUT REPLACEMENT IN THE FOLLOWING ORDER:

1

Open the hood.

Use a fender protection cover to prevent damaging paintwork and plastic parts of the car.

Detach the fuel pressure sensor connector.

CLUB.AUTODOC.CO.UK 3-10