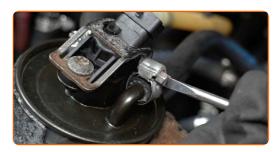

Loosen the fastening clamps of the fuel filter pipes. Use a flat screwdriver.

Detach the tubes from the fuel filter.

#### **AUTODOC** recommends:

- Be careful! Fuel may leak from the filter housing and hoses.
- Unscrew the fastener of the fuel pressure sensor. Use Torx T50. Use a ratchet wrench.

Remove the fuel pressure sensor.