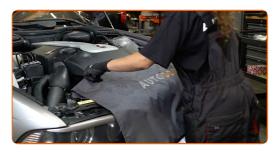

### CARRY OUT REPLACEMENT IN THE FOLLOWING ORDER:

1

Open the hood.

Use a fender protection cover to prevent damaging paintwork and plastic parts of the car.

Detach the fuel pressure sensor connector.

CLUB.AUTODOC.CO.UK 3-10

Loosen the fastening clamps of the fuel filter pipes. Use a flat screwdriver.

Detach the tubes from the fuel filter.