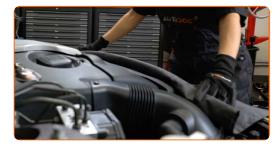

Loosen the fastening clamps of the fuel filter pipes. Use a flat screwdriver.

Detach the tubes from the fuel filter.