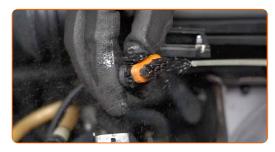

### CARRY OUT REPLACEMENT IN THE FOLLOWING ORDER:

1

Open the hood.

Use a fender protection cover to prevent damaging paintwork and plastic parts of the car.

Detach the fuel pressure sensor connector.

CLUB.AUTODOC.CO.UK 3-10

Attach the fuel pressure sensor connector.

Run the engine for a few minutes. This is necessary in order to make sure that the component operates properly.

19 Shut off the engine.

CLUB.AUTODOC.CO.UK 7–10

Remove the fender protection cover.