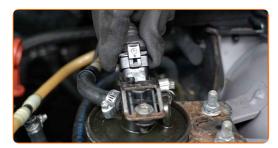

CLUB.AUTODOC.CO.UK 4–10

8 Unscrew the fuel filter bracket. Use a drive socket #10. Use a ratchet wrench.

Remove the fuel filter.

10 Install a new fuel filter.

## Replacement: fuel filter – BMW E39 touring. Tip from AUTODOC:

- Make sure that the fuel filter is positioned correctly. Consider the fuel flow direction mark.
- During installation, take care to prevent dust and dirt from getting into the fuel filter housing.
- Attention! Use quality filters BMW E39 touring.