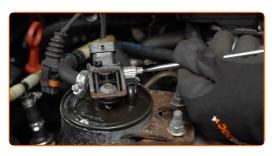

#### **AUTODOC** recommends:

- Be careful! Fuel may leak from the filter housing and hoses.
- Unscrew the fastener of the fuel pressure sensor. Use Torx T50. Use a ratchet wrench.

Remove the fuel pressure sensor.

CLUB.AUTODOC.CO.UK 4–10

8 Unscrew the fuel filter bracket. Use a drive socket #10. Use a ratchet wrench.

Remove the fuel filter.

10 Install a new fuel filter.