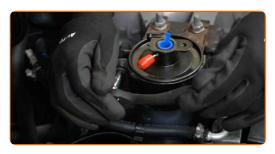

### CARRY OUT REPLACEMENT IN THE FOLLOWING ORDER:

1

Open the hood.

Use a fender protection cover to prevent damaging paintwork and plastic parts of the car.

Detach the fuel pressure sensor connector.

CLUB.AUTODOC.CO.UK 3-10