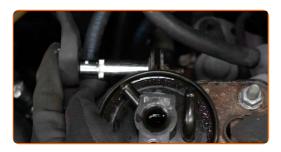

#### **AUTODOC** recommends:

- Be careful! Fuel may leak from the filter housing and hoses.
- Unscrew the fastener of the fuel pressure sensor. Use Torx T50. Use a ratchet wrench.

Remove the fuel pressure sensor.

CLUB.AUTODOC.CO.UK 4–10

8 Unscrew the fuel filter bracket. Use a drive socket #10. Use a ratchet wrench.

Remove the fuel filter.

10 Install a new fuel filter.