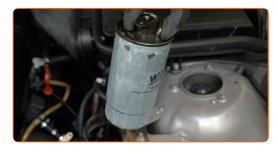

CLUB.AUTODOC.CO.UK 4–10

8 Unscrew the fuel filter bracket. Use a drive socket #10. Use a ratchet wrench.

Remove the fuel filter.

10 Install a new fuel filter.

## Replacement: fuel filter – BMW E39 touring. Tip from AUTODOC:

- Make sure that the fuel filter is positioned correctly. Consider the fuel flow direction mark.
- During installation, take care to prevent dust and dirt from getting into the fuel filter housing.
- Attention! Use quality filters BMW E39 touring.