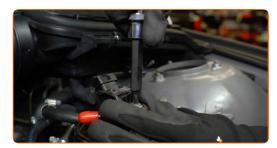

CLUB.AUTODOC.CO.UK 4–10

8 Unscrew the fuel filter bracket. Use a drive socket #10. Use a ratchet wrench.

Remove the fuel filter.

10 Install a new fuel filter.

CLUB.AUTODOC.CO.UK 5-10

Screw in the fuel filter mounting bracket. Use a drive socket #10. Use a ratchet wrench.

12 Install the fuel pressure sensor.

Screw the fastener of the fuel pressure sensor. Use Torx T50. Use a ratchet wrench.