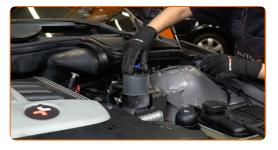

CLUB.AUTODOC.CO.UK 5-10

Screw in the fuel filter mounting bracket. Use a drive socket #10. Use a ratchet wrench.

12 Install the fuel pressure sensor.

Screw the fastener of the fuel pressure sensor. Use Torx T50. Use a ratchet wrench.

Attach the tubes to the fuel filter.

CLUB.AUTODOC.CO.UK 6-10

Tighten the fastening clamps of the fuel filter pipes. Use a flat screwdriver.

Treat the fuel pressure sensor connector. Use dielectric grease.