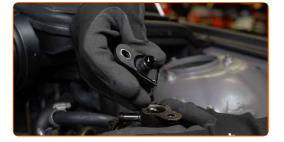

### CARRY OUT REPLACEMENT IN THE FOLLOWING ORDER:

1

Open the hood.

Use a fender protection cover to prevent damaging paintwork and plastic parts of the car.

Detach the fuel pressure sensor connector.

CLUB.AUTODOC.CO.UK 3-10

Loosen the fastening clamps of the fuel filter pipes. Use a flat screwdriver.

Detach the tubes from the fuel filter.