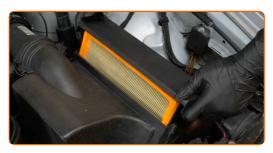

CLUB.AUTODOC.CO.UK 3-8

4 Remove the air filter housing.

Clean the air filter cover and housing.

### Replacement: air filter – BMW E39. Tip from AUTODOC experts:

- Before cleaning the air filter cover and housing, cover the air duct parts, mass airflow sensor (if available), throttle valve with a clean cloth.
- Remove the filter element from the filter housing.