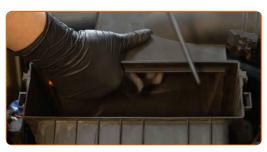

### Replacement: air filter – BMW E39. Tip from AUTODOC experts:

- Before cleaning the air filter cover and housing, cover the air duct parts, mass airflow sensor (if available), throttle valve with a clean cloth.
- Remove the filter element from the filter housing.

CLUB.AUTODOC.CO.UK 4-8

Insert a new filter element into the filter housing. Make sure that the filter edge fits tight to the housing.