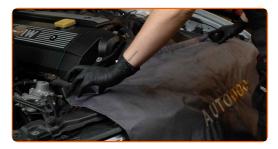

# REPLACEMENT: AIR FILTER – BMW E39. USE THE FOLLOWING PROCEDURE:

Open the bonnet.

2

3

Use a fender protection cover to prevent damaging paintwork and plastic parts of the car.

Release the air filter cover clips.

CLUB.AUTODOC.CO.UK 3-8

4 Remove the air filter housing.

Clean the air filter cover and housing.