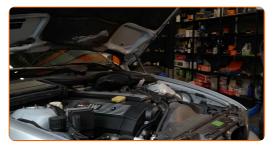

# REPLACEMENT: AIR FILTER – BMW E39. USE THE FOLLOWING PROCEDURE:

Open the bonnet.

2

3

Use a fender protection cover to prevent damaging paintwork and plastic parts of the car.

Release the air filter cover clips.