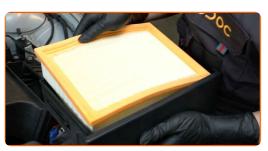

CLUB.AUTODOC.CO.UK 3-8

4 Remove the air filter housing.

Clean the air filter cover and housing.

### Replacement: air filter – BMW E39. Tip from AUTODOC experts:

- Before cleaning the air filter cover and housing, cover the air duct parts, mass airflow sensor (if available), throttle valve with a clean cloth.
- Remove the filter element from the filter housing.