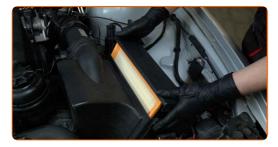

CLUB.AUTODOC.CO.UK 4-8

Insert a new filter element into the filter housing. Make sure that the filter edge fits tight to the housing.

Reinstall the air filter housing.

9

Press the air filter cover clips into place.

CLUB.AUTODOC.CO.UK 5-8

10 Remove the fender protection cover.

Close the hood.

**VIEW MORE TUTORIALS** 

CLUB.AUTODOC.CO.UK 6-8