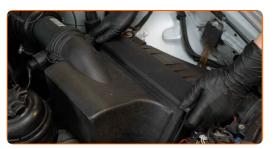

# REPLACEMENT: AIR FILTER – BMW E39. USE THE FOLLOWING PROCEDURE:

Open the bonnet.

2

3

Use a fender protection cover to prevent damaging paintwork and plastic parts of the car.

Release the air filter cover clips.

CLUB.AUTODOC.CO.UK 3-8

4 Remove the air filter housing.

Clean the air filter cover and housing.