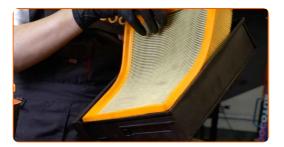

CLUB.AUTODOC.CO.UK 4-8

Insert a new filter element into the filter housing. Make sure that the filter edge fits tight to the housing.

### AUTODOC recommends:

- Replacement: air filter BMW E39. Be sure to position the filtering element correctly. Avoid misalignment.
- During installation, make sure to prevent dust and dirt from getting into the air filter housing.
- Take care to only use quality filters.