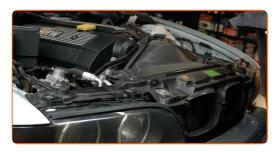

# REPLACEMENT: AIR FILTER – BMW E39. USE THE FOLLOWING PROCEDURE:

Open the bonnet.

2

3

Use a fender protection cover to prevent damaging paintwork and plastic parts of the car.

Release the air filter cover clips.