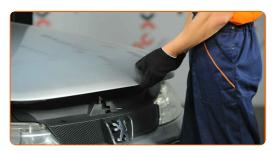

# REPLACEMENT: AIR FILTER - PEUGEOT 406 SALOON. USE THE FOLLOWING PROCEDURE:

1 Open the hood.

3

Use a fender protection cover to prevent damaging paintwork and plastic parts of the car.

Undo the fastening screws of the air filter cover. Use a Phillips screwdriver.

CLUB.AUTODOC.CO.UK 3-8

Remove the air filter cover.

Remove the filter element from the filter housing.

Cover the air intake hose with a microfibre towel to prevent dust and dirt from getting into the system.