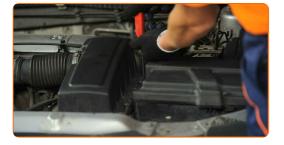

Clean the air filter cover and housing.

8

Remove the microfibre towel from the air intake hose.

CLUB.AUTODOC.CO.UK 4-8

9

11

Insert a new filter element into the filter housing.

### AUTODOC recommends:

- Replacement: air filter Peugeot 406 saloon. Be sure to position the filtering element correctly. Avoid misalignment.
- Take care to only use quality filters.
- During installation, make sure to prevent dust and dirt from getting into the air filter housing.