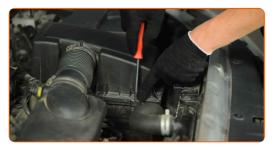

# REPLACEMENT: AIR FILTER - PEUGEOT 406 SALOON. USE THE FOLLOWING PROCEDURE:

1 Open the hood.

3

Use a fender protection cover to prevent damaging paintwork and plastic parts of the car.

Undo the fastening screws of the air filter cover. Use a Phillips screwdriver.

CLUB.AUTODOC.CO.UK 3-8

Remove the air filter cover.

Remove the filter element from the filter housing.

Cover the air intake hose with a microfibre towel to prevent dust and dirt from getting into the system.