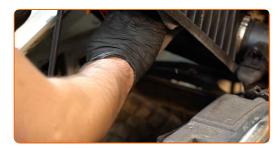

CLUB.AUTODOC.CO.UK 3-8

Remove the air filter cover.

Remove the filter element from the filter housing.

Cover the air intake hose with a microfibre towel to prevent dust and dirt from getting into the system.

Clean the air filter cover and housing.

8

Remove the microfibre towel from the air intake hose.

CLUB.AUTODOC.CO.UK 4-8

9

11

Insert a new filter element into the filter housing.