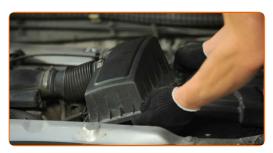

# REPLACEMENT: AIR FILTER - PEUGEOT 406 SALOON. USE THE FOLLOWING PROCEDURE:

1 Open the hood.

3

Use a fender protection cover to prevent damaging paintwork and plastic parts of the car.

Undo the fastening screws of the air filter cover. Use a Phillips screwdriver.

CLUB.AUTODOC.CO.UK 3-8

Remove the air filter cover.

Remove the filter element from the filter housing.

Cover the air intake hose with a microfibre towel to prevent dust and dirt from getting into the system.