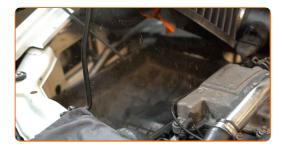

Clean the air filter cover and housing.

8

Remove the microfibre towel from the air intake hose.

CLUB.AUTODOC.CO.UK 4-8

9

11

Insert a new filter element into the filter housing.

### AUTODOC recommends:

- Replacement: air filter Peugeot 406 saloon. Be sure to position the filtering element correctly. Avoid misalignment.
- Take care to only use quality filters.
- During installation, make sure to prevent dust and dirt from getting into the air filter housing.