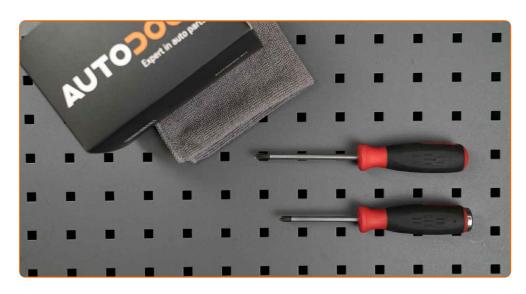

### REPLACEMENT: AIR FILTER – PEUGEOT 406 SALOON. TOOLS YOU MIGHT NEED:

- Phillips screwdriver
- Microfibre towel

• Fender cover

**BUY TOOLS** 

CLUB.AUTODOC.CO.UK 2-8