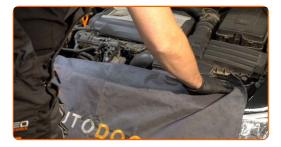

# REPLACEMENT: AIR FILTER - PEUGEOT 406 SALOON. USE THE FOLLOWING PROCEDURE:

1 Open the hood.

3

Use a fender protection cover to prevent damaging paintwork and plastic parts of the car.

Undo the fastening screws of the air filter cover. Use a Phillips screwdriver.