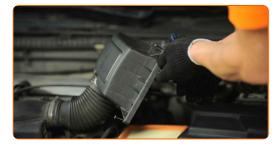

CLUB.AUTODOC.CO.UK 3-8

Remove the air filter cover.

Remove the filter element from the filter housing.

Cover the air intake hose with a microfibre towel to prevent dust and dirt from getting into the system.

Clean the air filter cover and housing.

8

Remove the microfibre towel from the air intake hose.

CLUB.AUTODOC.CO.UK 4-8

9

11

Insert a new filter element into the filter housing.