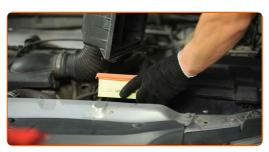

# REPLACEMENT: AIR FILTER - PEUGEOT 406 SALOON. USE THE FOLLOWING PROCEDURE:

1 Open the hood.

3

Use a fender protection cover to prevent damaging paintwork and plastic parts of the car.

Undo the fastening screws of the air filter cover. Use a Phillips screwdriver.

CLUB.AUTODOC.CO.UK 3-8

Remove the air filter cover.

Remove the filter element from the filter housing.

Cover the air intake hose with a microfibre towel to prevent dust and dirt from getting into the system.