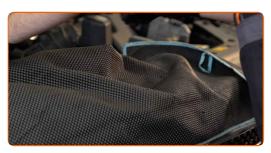

CLUB.AUTODOC.CO.UK 3-8

Remove the air filter cover.

Remove the filter element from the filter housing.

Cover the air intake hose with a microfibre towel to prevent dust and dirt from getting into the system.