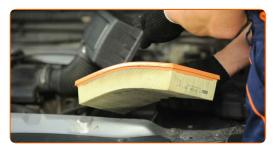

CLUB.AUTODOC.CO.UK 3-8

Remove the air filter cover.

Remove the filter element from the filter housing.

Cover the air intake hose with a microfibre towel to prevent dust and dirt from getting into the system.

Clean the air filter cover and housing.

8

Remove the microfibre towel from the air intake hose.

CLUB.AUTODOC.CO.UK 4-8

9

11

Insert a new filter element into the filter housing.