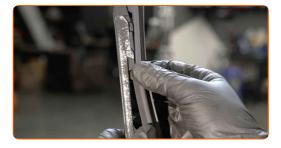

CLUB.AUTODOC.CO.UK 2-6

3 Prepare the new windscreen wipers.

Pull the wiper arm away from the glass surface until it stops.

Press the clip.

6 Remove the blade from the wiper arm.

Replacement: windshield wipers – Peugeot 307 SW. Professionals recommend:

• When replacing the wiper blade, take caution to prevent the spring-loaded wiper arm from hitting the glass.

CLUB.AUTODOC.CO.UK 3-6

Install the new wiper blade and carefully press the wiper arm down to the glass.