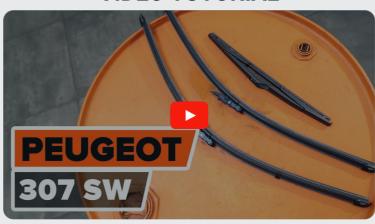

# **+** AUTODOC CLUB

How to change front windshield wipers on **Peugeot 307 SW** – replacement guide

#### **VIDEO TUTORIAL**