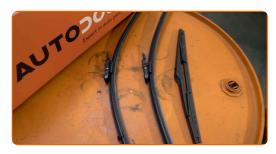

#### Replacement: windshield wipers – Peugeot 307 SW. AUTODOC recommends:

- Always replace front wiper blades together. It will ensure efficient and uniform cleaning of the windshield.
- Don't confuse the wiper blades of the driver and passenger side.
- The replacement procedure for both wiper blades is identical.
- Warning! Shut down the engine before starting any work Peugeot 307 SW

CLUB.AUTODOC.CO.UK 2-6

3 Prepare the new windscreen wipers.

Pull the wiper arm away from the glass surface until it stops.

Press the clip.

6 Remove the blade from the wiper arm.

Replacement: windshield wipers – Peugeot 307 SW. Professionals recommend: