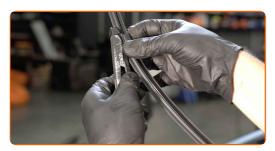

CLUB.AUTODOC.CO.UK 2-6

3 Prepare the new windscreen wipers.

Pull the wiper arm away from the glass surface until it stops.

Press the clip.

6 Remove the blade from the wiper arm.

Replacement: windshield wipers – Peugeot 307 SW. Professionals recommend:

• When replacing the wiper blade, take caution to prevent the spring-loaded wiper arm from hitting the glass.

CLUB.AUTODOC.CO.UK 3-6

Install the new wiper blade and carefully press the wiper arm down to the glass.