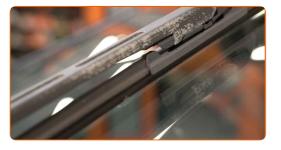

CLUB.AUTODOC.CO.UK 2-6

3 Prepare the new windscreen wipers.

Pull the wiper arm away from the glass surface until it stops.

Press the clip.

6 Remove the blade from the wiper arm.

Replacement: windshield wipers – Peugeot 307 SW. Professionals recommend:

• When replacing the wiper blade, take caution to prevent the spring-loaded wiper arm from hitting the glass.

CLUB.AUTODOC.CO.UK 3-6

Install the new wiper blade and carefully press the wiper arm down to the glass.