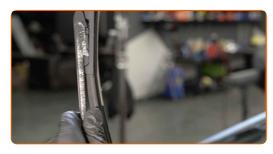

CLUB.AUTODOC.CO.UK 2-6

3 Prepare the new windscreen wipers.

Pull the wiper arm away from the glass surface until it stops.

Press the clip.

6 Remove the blade from the wiper arm.

Replacement: windshield wipers – Peugeot 307 SW. Professionals recommend: