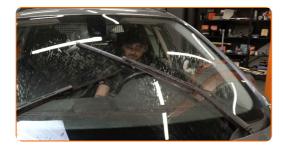

#### CARRY OUT REPLACEMENT IN THE FOLLOWING ORDER:

1

Switch on the ignition. Set the windscreen wipers to the service position.

2

Switch off the ignition. In the service mode, the wipers will be in the upper position.