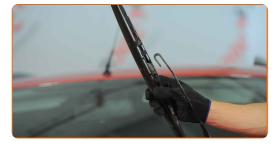

# REPLACEMENT: WINDSHIELD WIPERS – FORD MONDEO BWY. TAKE THE FOLLOWING STEPS:

Prepare the new windscreen wipers.

Pull the wiper arm away from the glass surface until it stops.

CLUB.AUTODOC.CO.UK 2-6

3

Turn the wiper blade by ninety degrees.

4

Press the clip.

5

Remove the blade from the wiper arm.