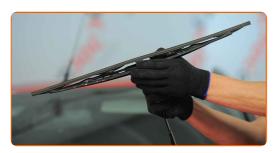

4

Press the clip.

5

Remove the blade from the wiper arm.

### Replacement: windshield wipers – Ford Mondeo BWY. Tip:

 When replacing the wiper blade, take caution to prevent the spring-loaded wiper arm from hitting the glass.

6

Install the new wiper blade and carefully press the wiper arm down to the glass.