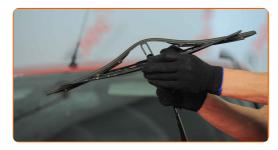

### Replacement: windshield wipers – Ford Mondeo BWY. Tip:

 When replacing the wiper blade, take caution to prevent the spring-loaded wiper arm from hitting the glass.

6

Install the new wiper blade and carefully press the wiper arm down to the glass.

## Replacement: windshield wipers – Ford Mondeo BWY. AUTODOC experts recommend:

- Don't touch the wiper blade at the working rubber edge to prevent damage to the graphite coating.
- Ensure that the blade rubber strip fits tightly to the glass along the entire length.