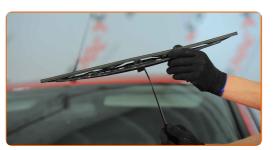

# REPLACEMENT: WINDSHIELD WIPERS – FORD MONDEO BWY. TAKE THE FOLLOWING STEPS:

Prepare the new windscreen wipers.

Pull the wiper arm away from the glass surface until it stops.

CLUB.AUTODOC.CO.UK 2-6

3

Turn the wiper blade by ninety degrees.

4

Press the clip.

5

Remove the blade from the wiper arm.