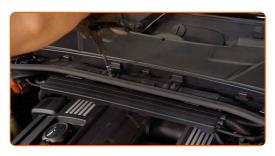

### **CARRY OUT REPLACEMENT IN THE FOLLOWING ORDER:**

1

Open the bonnet.

2

Use a fender protection cover to prevent damaging paintwork and plastic parts of the car.

CLUB.AUTODOC.CO.UK 3-9

Unscrew the fasteners of the cabin filter housing cover. Use a drive socket #8. Use a ratchet wrench.

Remove the cabin filter housing cover.