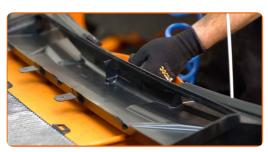

### **CARRY OUT REPLACEMENT IN THE FOLLOWING ORDER:**

1

Open the bonnet.

2

Use a fender protection cover to prevent damaging paintwork and plastic parts of the car.

CLUB.AUTODOC.CO.UK 3-9

Unscrew the fasteners of the cabin filter housing cover. Use a drive socket #8. Use a ratchet wrench.

Remove the cabin filter housing cover.