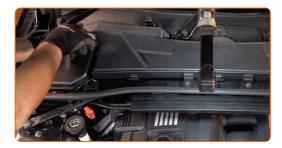

Screw in the fasteners of the cabin filter housing cover. Use a drive socket #8. Use a ratchet wrench.

11 Remove the fender protection cover.

Close the hood.

CLUB.AUTODOC.CO.UK 6–9

13 Switch on the ignition.