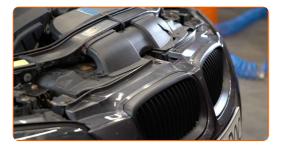

### **CARRY OUT REPLACEMENT IN THE FOLLOWING ORDER:**

1

Open the bonnet.

2

Use a fender protection cover to prevent damaging paintwork and plastic parts of the car.

CLUB.AUTODOC.CO.UK 3-9

Unscrew the fasteners of the cabin filter housing cover. Use a drive socket #8. Use a ratchet wrench.

Remove the cabin filter housing cover.