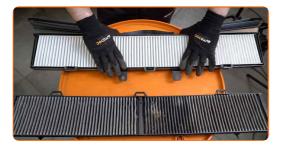

#### **AUTODOC** recommends:

- Replacement: pollen filter BMW E92. Do not use excessive force when removing the part as this may damage it.
- Release the cabin filter cover clips.

6 Remove the cabin filter.

#### Replacement: pollen filter – BMW E92. Professionals recommend:

• Do not attempt to clean and reuse the filter - it will affect the quality of air cleaning inside the car.

7

Clean the cabin filter housing and cover.