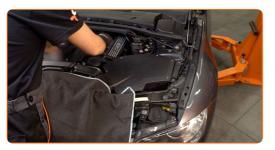

### **CARRY OUT REPLACEMENT IN THE FOLLOWING ORDER:**

1

Open the bonnet.

2

Use a fender protection cover to prevent damaging paintwork and plastic parts of the car.

CLUB.AUTODOC.CO.UK 3-9

Unscrew the fasteners of the cabin filter housing cover. Use a drive socket #8. Use a ratchet wrench.

Remove the cabin filter housing cover.