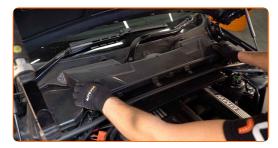

### Replacement: pollen filter – BMW E92. Tip from AUTODOC experts:

• Remove any debris from the cabin filter housing carefully to prevent contamination of the ventilation duct.

8

Install the cabin filter to its mounting seat. Make sure you hear a click indicating that it is locked in place.

#### **AUTODOC** recommends:

- Follow the air flow direction arrow on the filter.
- Replacement: pollen filter BMW E92. Be sure to position the filtering element correctly. Avoid misalignment.
- Take care to only use quality filters.
- Reinstall the cabin filter housing cover.