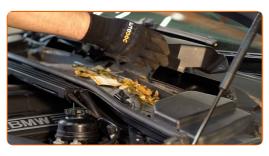

#### **AUTODOC** recommends:

- Replacement: pollen filter BMW E92. Do not use excessive force when removing the part as this may damage it.
- Release the cabin filter cover clips.

6 Remove the cabin filter.

#### Replacement: pollen filter – BMW E92. Professionals recommend:

• Do not attempt to clean and reuse the filter - it will affect the quality of air cleaning inside the car.

7

Clean the cabin filter housing and cover.