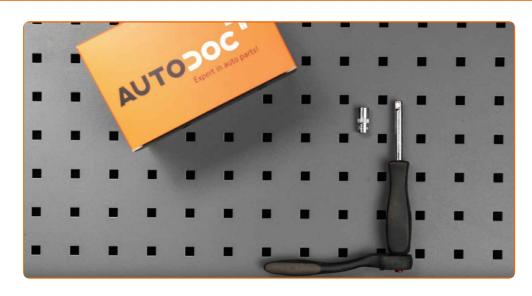

### REPLACEMENT: POLLEN FILTER – BMW E92. TOOLS YOU'LL NEED:

- Drive socket # 10
- Ratchet wrench

Fender cover

**BUY TOOLS** 

CLUB.AUTODOC.CO.UK 2–9