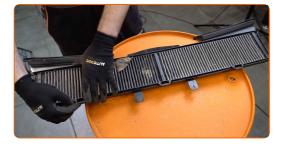

#### **AUTODOC** recommends:

- Replacement: pollen filter BMW E92. Do not use excessive force when removing the part as this may damage it.
- Release the cabin filter cover clips.

6 Remove the cabin filter.

### Replacement: pollen filter – BMW E92. Tip from AUTODOC experts:

• Remove any debris from the cabin filter housing carefully to prevent contamination of the ventilation duct.

8

Install the cabin filter to its mounting seat. Make sure you hear a click indicating that it is locked in place.