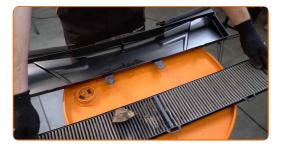

#### Replacement: pollen filter – BMW E92. Professionals recommend:

• Do not attempt to clean and reuse the filter - it will affect the quality of air cleaning inside the car.

7

Clean the cabin filter housing and cover.

### Replacement: pollen filter – BMW E92. Tip from AUTODOC experts:

• Remove any debris from the cabin filter housing carefully to prevent contamination of the ventilation duct.

8

Install the cabin filter to its mounting seat. Make sure you hear a click indicating that it is locked in place.