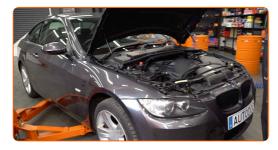

### **CARRY OUT REPLACEMENT IN THE FOLLOWING ORDER:**

1

Open the bonnet.

2

Use a fender protection cover to prevent damaging paintwork and plastic parts of the car.

CLUB.AUTODOC.CO.UK 3-9

Unscrew the fasteners of the cabin filter housing cover. Use a drive socket #8. Use a ratchet wrench.