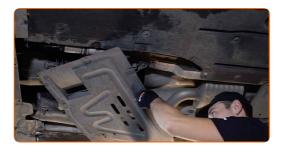

# **REPLACEMENT: FUEL FILTER – BMW E90. RECOMMENDED SEQUENCE OF STEPS:**

1 2 3

Open the fuel door.

Unscrew the fuel filler cap.

Lift the car using a jack or place it over an inspection pit.

4

Unscrew fixing bolts of the protective cover. Use a drive socket #8. Use a ratchet wrench.

5

Remove the protective cover.

6

Prepare a container for fluids.

7

Treat the fasteners attaching the tubes to the fuel filter. Use all-purpose cleaning spray.

8

Loosen the fuel filter clamps. Use a flat screwdriver.