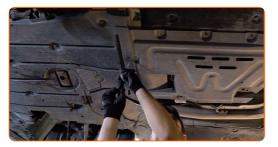

# **REPLACEMENT: FUEL FILTER – BMW E90. RECOMMENDED SEQUENCE OF STEPS:**

1 2 3

Open the fuel door.

Unscrew the fuel filler cap.

Lift the car using a jack or place it over an inspection pit.

4

Unscrew fixing bolts of the protective cover. Use a drive socket #8. Use a ratchet wrench.

5

Remove the protective cover.

6

Prepare a container for fluids.

7

Treat the fasteners attaching the tubes to the fuel filter. Use all-purpose cleaning spray.

8

Loosen the fuel filter clamps. Use a flat screwdriver.