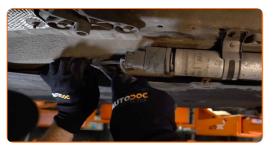

# **REPLACEMENT: FUEL FILTER – BMW E90. RECOMMENDED SEQUENCE OF STEPS:**

1 2 3

Open the fuel door.

Unscrew the fuel filler cap.

Lift the car using a jack or place it over an inspection pit.

4

Unscrew fixing bolts of the protective cover. Use a drive socket #8. Use a ratchet wrench.

5

Remove the protective cover.

6

Prepare a container for fluids.

7

Treat the fasteners attaching the tubes to the fuel filter. Use all-purpose cleaning spray.

8

Loosen the fuel filter clamps. Use a flat screwdriver.