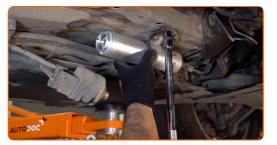

## Replacement: fuel filter – BMW E90. AUTODOC experts recommend:

• Be careful! Fuel may leak from the filter housing and hoses.

11

Loosen the fuel filter mounting. Use a drive socket #13. Use a ratchet wrench.

12

Disconnect the fuel supply lines from the fuel filter.

13

Unscrew the fastener of the fuel filter bracket. Use Torx T20. Use a ratchet wrench.

Remove the fuel filter. Put the old filter cartridge in the container.