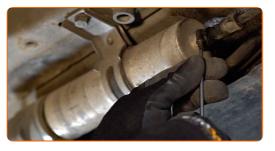

12

Disconnect the fuel supply lines from the fuel filter.

13

Unscrew the fastener of the fuel filter bracket. Use Torx T20. Use a ratchet wrench.

Remove the fuel filter. Put the old filter cartridge in the container.

Install a new fuel filter.

15

Replacement: fuel filter – BMW E90. AUTODOC recommends:

- Remember, it is important not to mix up the input and output of the filter. Arrows on the filter indicate the direction of fuel flow.
- During installation, take care to prevent dust and dirt from getting into the fuel filter housing.
- Attention! Use quality filters BMW E90.
- 16