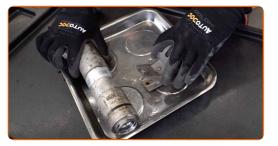

12

Disconnect the fuel supply lines from the fuel filter.

13

Unscrew the fastener of the fuel filter bracket. Use Torx T20. Use a ratchet wrench.

Remove the fuel filter. Put the old filter cartridge in the container.

Install a new fuel filter.

15

Replacement: fuel filter – BMW E90. AUTODOC recommends:

- Remember, it is important not to mix up the input and output of the filter. Arrows on the filter indicate the direction of fuel flow.
- During installation, take care to prevent dust and dirt from getting into the fuel filter housing.
- Attention! Use quality filters BMW E90.
- 16