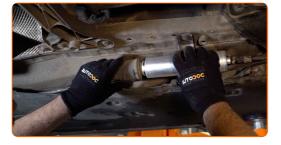

12

Disconnect the fuel supply lines from the fuel filter.

13

Unscrew the fastener of the fuel filter bracket. Use Torx T20. Use a ratchet wrench.

Remove the fuel filter. Put the old filter cartridge in the container.

Install a new fuel filter.

15

Replacement: fuel filter – BMW E90. AUTODOC recommends:

- Remember, it is important not to mix up the input and output of the filter. Arrows on the filter indicate the direction of fuel flow.
- During installation, take care to prevent dust and dirt from getting into the fuel filter housing.
- Attention! Use quality filters BMW E90.
- 16