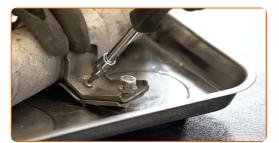

9

Remove the snap ring of the fuel pressure regulator retainer clip.

10

Detach the fuel pressure regulator from the fuel filter. Use a crowbar.

## Replacement: fuel filter – BMW E90. AUTODOC experts recommend:

• Be careful! Fuel may leak from the filter housing and hoses.

11

Loosen the fuel filter mounting. Use a drive socket #13. Use a ratchet wrench.