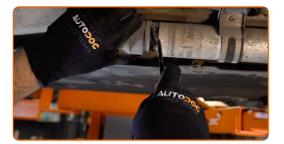

9

Remove the snap ring of the fuel pressure regulator retainer clip.

10

Detach the fuel pressure regulator from the fuel filter. Use a crowbar.

## Replacement: fuel filter – BMW E90. AUTODOC experts recommend:

• Be careful! Fuel may leak from the filter housing and hoses.

11

Loosen the fuel filter mounting. Use a drive socket #13. Use a ratchet wrench.