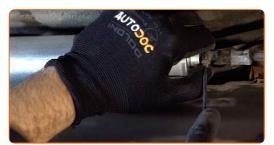

## Replacement: fuel filter – BMW E90. AUTODOC experts recommend:

• Be careful! Fuel may leak from the filter housing and hoses.

11

Loosen the fuel filter mounting. Use a drive socket #13. Use a ratchet wrench.

12

Disconnect the fuel supply lines from the fuel filter.

13

Unscrew the fastener of the fuel filter bracket. Use Torx T20. Use a ratchet wrench.

Remove the fuel filter. Put the old filter cartridge in the container.