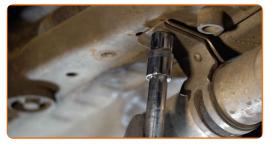

12

Disconnect the fuel supply lines from the fuel filter.

13

Unscrew the fastener of the fuel filter bracket. Use Torx T20. Use a ratchet wrench.

Remove the fuel filter. Put the old filter cartridge in the container.

Install a new fuel filter.

15

Replacement: fuel filter – BMW E90. AUTODOC recommends:

- Remember, it is important not to mix up the input and output of the filter. Arrows on the filter indicate the direction of fuel flow.
- During installation, take care to prevent dust and dirt from getting into the fuel filter housing.
- Attention! Use quality filters BMW E90.
- 16