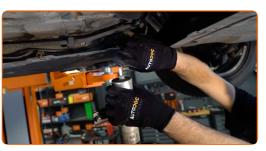

Connect the fuel supply lines to the fuel filter.

17

Tighten the fuel supply line fastening. Use a flat screwdriver.

18

Install the bracket on the fuel filter.

19

Tighten the fastener of the fuel filter bracket. Use Torx T20. Use a ratchet wrench.

20

Tighten the fuel filter fasteners. Use a drive socket #13. Use a ratchet wrench.

21

Attach the fuel pressure regulator to the fuel filter. Install the snap ring of the fuel pressure regulator's retainer clip.