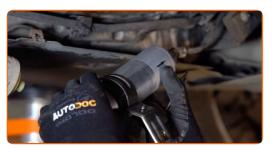

9

Remove the snap ring of the fuel pressure regulator retainer clip.

10

Detach the fuel pressure regulator from the fuel filter. Use a crowbar.

## Replacement: fuel filter – BMW E90. AUTODOC experts recommend:

• Be careful! Fuel may leak from the filter housing and hoses.

11

Loosen the fuel filter mounting. Use a drive socket #13. Use a ratchet wrench.