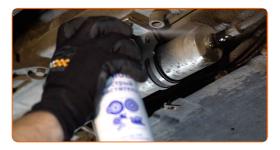

9

Remove the snap ring of the fuel pressure regulator retainer clip.

10

Detach the fuel pressure regulator from the fuel filter. Use a crowbar.

## Replacement: fuel filter – BMW E90. AUTODOC experts recommend:

• Be careful! Fuel may leak from the filter housing and hoses.

11

Loosen the fuel filter mounting. Use a drive socket #13. Use a ratchet wrench.