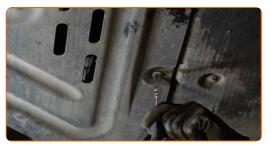

## Replacement: fuel filter – BMW E90. AUTODOC experts recommend:

• Be careful! Fuel may leak from the filter housing and hoses.

11

Loosen the fuel filter mounting. Use a drive socket #13. Use a ratchet wrench.

12

Disconnect the fuel supply lines from the fuel filter.

13

Unscrew the fastener of the fuel filter bracket. Use Torx T20. Use a ratchet wrench.

Remove the fuel filter. Put the old filter cartridge in the container.