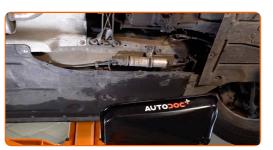

5

Remove the protective cover.

6

Prepare a container for fluids.

7

Treat the fasteners attaching the tubes to the fuel filter. Use all-purpose cleaning spray.

8

Loosen the fuel filter clamps. Use a flat screwdriver.

22

Take the fluid container away from under the fuel filter.

23

Install the protective cover.

24

Tighten fixing bolts of the protective cover. Use a drive socket #8. Use a ratchet wrench.

25

Lower the car.