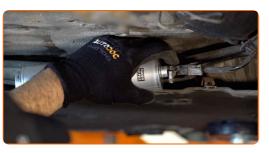

# **REPLACEMENT: FUEL FILTER – BMW E90. RECOMMENDED SEQUENCE OF STEPS:**

1 2 3

Open the fuel door.

Unscrew the fuel filler cap.

Lift the car using a jack or place it over an inspection pit.

4

Unscrew fixing bolts of the protective cover. Use a drive socket #8. Use a ratchet wrench.

5

Remove the protective cover.

6

Prepare a container for fluids.

7

Treat the fasteners attaching the tubes to the fuel filter. Use all-purpose cleaning spray.

8

Loosen the fuel filter clamps. Use a flat screwdriver.