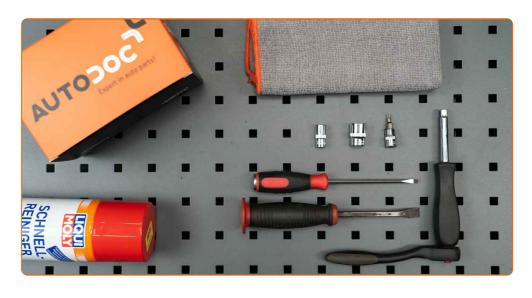

## REPLACEMENT: FUEL FILTER – BMW E90. TOOLS YOU NEED:

- All-purpose cleaning spray
- Drive socket # 8
- Drive socket # 13
- Torx bit T20
- Fluid container

- Flat screwdriver
- Crow bar
- Ratchet wrench
- Wheel chock