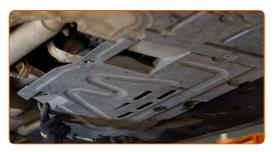

# **REPLACEMENT: FUEL FILTER – BMW E90. RECOMMENDED SEQUENCE OF STEPS:**

1 2 3

Open the fuel door.

Unscrew the fuel filler cap.

Lift the car using a jack or place it over an inspection pit.

4

Unscrew fixing bolts of the protective cover. Use a drive socket #8. Use a ratchet wrench.

5

Remove the protective cover.

6

Prepare a container for fluids.

7

Treat the fasteners attaching the tubes to the fuel filter. Use all-purpose cleaning spray.

8

Loosen the fuel filter clamps. Use a flat screwdriver.