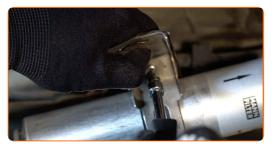

12

Disconnect the fuel supply lines from the fuel filter.

13

Unscrew the fastener of the fuel filter bracket. Use Torx T20. Use a ratchet wrench.

Remove the fuel filter. Put the old filter cartridge in the container.

Connect the fuel supply lines to the fuel filter.

17

Tighten the fuel supply line fastening. Use a flat screwdriver.

18

Install the bracket on the fuel filter.

19

Tighten the fastener of the fuel filter bracket. Use Torx T20. Use a ratchet wrench.