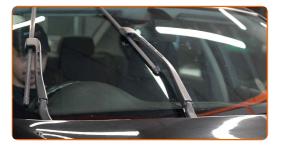

 O

Install the new wiper blade and carefully press the wiper arm down to the glass.

#### Replacement: windshield wipers – BMW E90. AUTODOC recommends:

- Don't touch the wiper blade at the working rubber edge to prevent damage to the graphite coating.
- Install the windscreen wiper arm nut cover.