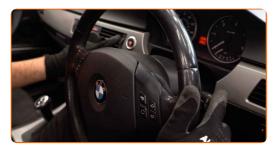

# REPLACEMENT: WINDSHIELD WIPERS – BMW E90. RECOMMENDED SEQUENCE OF STEPS:

Switch on the ignition. Pull the windscreen wiper stalk to the downward position.

Switch off the ignition. In the service mode, the wipers will be in the upper position.