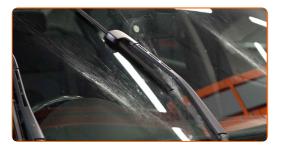

#### Replacement: windshield wipers - BMW E90. Tip:

• Ensure that the blade rubber strip fits tightly to the glass along the entire length.

10

After installation check the wipers performance. The blades shouldn't intersect or bump against the windshield seal.