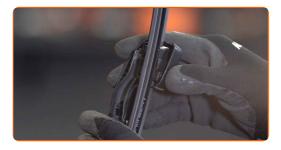

Prepare the new windscreen wipers.

CLUB.AUTODOC.CO.UK 3-8

Pull the wiper arm away from the glass surface until it stops.

Remove the windscreen wiper arm nut cover.

Turn the wiper blade by ninety degrees. Remove the blade from the wiper arm.

### Replacement: windshield wipers – BMW E90. Tip from AUTODOC experts:

• When replacing the wiper blade, take caution to prevent the spring-loaded wiper arm from hitting the glass.

CLUB.AUTODOC.CO.UK 4-8