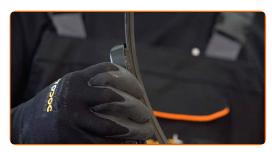

Prepare the new windscreen wipers.

CLUB.AUTODOC.CO.UK 3-8

Pull the wiper arm away from the glass surface until it stops.

Remove the windscreen wiper arm nut cover.

Turn the wiper blade by ninety degrees. Remove the blade from the wiper arm.