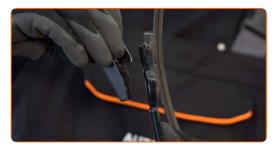

Prepare the new windscreen wipers.

CLUB.AUTODOC.CO.UK 3-8

Pull the wiper arm away from the glass surface until it stops.

Remove the windscreen wiper arm nut cover.

Turn the wiper blade by ninety degrees. Remove the blade from the wiper arm.