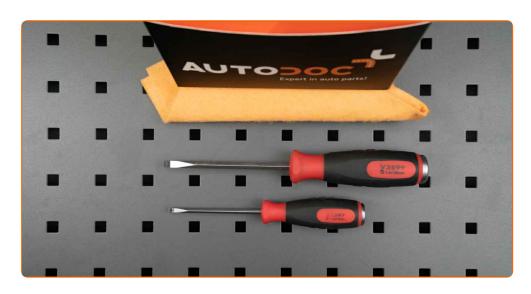

### REPLACEMENT: WINDSHIELD WIPERS – BMW E90. TOOLS YOU MIGHT NEED:

• Flat screwdriver

Microfibre towel

**BUY TOOLS** 

CLUB.AUTODOC.CO.UK 2-8