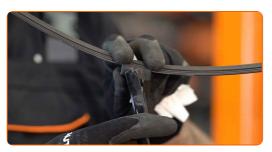

Prepare the new windscreen wipers.

CLUB.AUTODOC.CO.UK 3-8

Pull the wiper arm away from the glass surface until it stops.

Remove the windscreen wiper arm nut cover.

Turn the wiper blade by ninety degrees. Remove the blade from the wiper arm.

### Replacement: windshield wipers – BMW E90. Tip from AUTODOC experts:

• When replacing the wiper blade, take caution to prevent the spring-loaded wiper arm from hitting the glass.

CLUB.AUTODOC.CO.UK 4-8