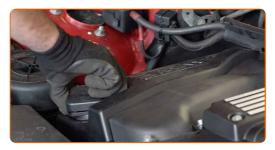

### CARRY OUT REPLACEMENT IN THE FOLLOWING ORDER:

1

3

Open the hood.

Use a fender protection cover to prevent damaging paintwork and plastic parts of the car.

Unscrew the fasteners of the cabin filter housing cover.