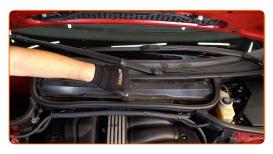

9 Remove the cabin air filter housing.

10 Unscrew the oil filler plug.

11 Remove the engine cover.

CLUB.AUTODOC.CO.UK 5-14

12 Tighten the oil filler cap.

Unplug the connectors from the ignition coils.

Take out the ignition coil from the spark plug well. Use a crowbar.