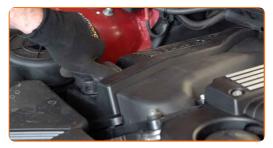

### CARRY OUT REPLACEMENT IN THE FOLLOWING ORDER:

1

3

Open the hood.

Use a fender protection cover to prevent damaging paintwork and plastic parts of the car.

Unscrew the fasteners of the cabin filter housing cover.

CLUB.AUTODOC.CO.UK 3-14

4.1 Raise a little the cabin filter housing cover.

4.2 Remove the cabin filter.

Replacement: spark plugs – BMW E46 convertible. AUTODOC experts recommend:

- To avoid damaging the cabin filter cover, do not remove it before removing the filtering element.
- Remove the rubber strip.