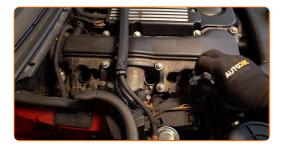

9 Remove the cabin air filter housing.

10 Unscrew the oil filler plug.

11 Remove the engine cover.

CLUB.AUTODOC.CO.UK 5-14

12 Tighten the oil filler cap.

Unplug the connectors from the ignition coils.

Take out the ignition coil from the spark plug well. Use a crowbar.