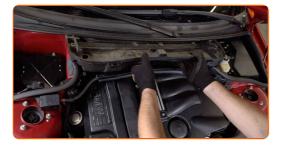

CLUB.AUTODOC.CO.UK 3-14

4.1 Raise a little the cabin filter housing cover.

4.2 Remove the cabin filter.

Replacement: spark plugs – BMW E46 convertible. AUTODOC experts recommend:

- To avoid damaging the cabin filter cover, do not remove it before removing the filtering element.
- Remove the rubber strip.

6 Remove the cabin filter housing cover.

CLUB.AUTODOC.CO.UK 4-14

Disconnect the wiring harness from the cabin filter housing.

Unscrew the filter housing fastening bolts. Use Torx T20. Use a ratchet wrench.