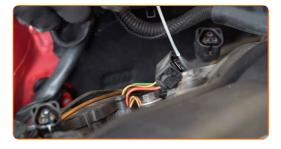

9 Remove the cabin air filter housing.

10 Unscrew the oil filler plug.

11 Remove the engine cover.

CLUB.AUTODOC.CO.UK 5-14

12 Tighten the oil filler cap.

Unplug the connectors from the ignition coils.

Take out the ignition coil from the spark plug well. Use a crowbar.