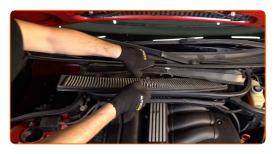

6 Remove the cabin filter housing cover.

CLUB.AUTODOC.CO.UK 4-14

Disconnect the wiring harness from the cabin filter housing.

Unscrew the filter housing fastening bolts. Use Torx T20. Use a ratchet wrench.

9 Remove the cabin air filter housing.

10 Unscrew the oil filler plug.

11 Remove the engine cover.

CLUB.AUTODOC.CO.UK 5-14

12 Tighten the oil filler cap.

Unplug the connectors from the ignition coils.

Take out the ignition coil from the spark plug well. Use a crowbar.