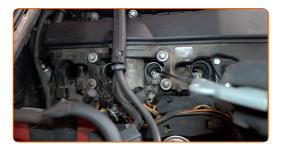

Unscrew the spark plugs. Use the spark plug socket #16. Use a ratchet wrench.

Take out the spark plugs. Use a telescoping magnet.

Apply a thin layer of a special high temperature anti-seize lubricant to the threads of the new spark plugs. Treat the surface of the terminals of the new spark plugs. Use high-temperature grease.

Install the new spark plugs into their mounting seats.

19

CLUB.AUTODOC.CO.UK 7-14

Screw new spark plugs and tighten them. Use the spark plug socket #16. Use a torque wrench. Tighten it to 27 nm torque.