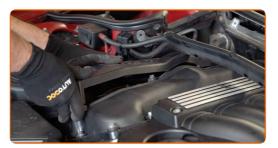

6 Remove the cabin filter housing cover.

CLUB.AUTODOC.CO.UK 4-14

Disconnect the wiring harness from the cabin filter housing.

Unscrew the filter housing fastening bolts. Use Torx T20. Use a ratchet wrench.

9 Remove the cabin air filter housing.

10 Unscrew the oil filler plug.

11 Remove the engine cover.

CLUB.AUTODOC.CO.UK 5-14

12 Tighten the oil filler cap.

Unplug the connectors from the ignition coils.

Take out the ignition coil from the spark plug well. Use a crowbar.