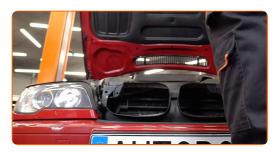

### CARRY OUT REPLACEMENT IN THE FOLLOWING ORDER:

1

3

Open the hood.

Use a fender protection cover to prevent damaging paintwork and plastic parts of the car.

Unscrew the fasteners of the cabin filter housing cover.