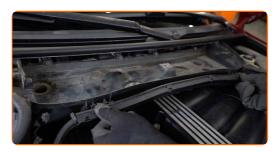

9 Remove the cabin air filter housing.

10 Unscrew the oil filler plug.

11 Remove the engine cover.

CLUB.AUTODOC.CO.UK 5-14

12 Tighten the oil filler cap.

Unplug the connectors from the ignition coils.

Take out the ignition coil from the spark plug well. Use a crowbar.