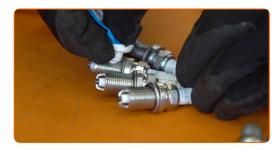

Unscrew the spark plugs. Use the spark plug socket #16. Use a ratchet wrench.

Take out the spark plugs. Use a telescoping magnet.

Apply a thin layer of a special high temperature anti-seize lubricant to the threads of the new spark plugs. Treat the surface of the terminals of the new spark plugs. Use high-temperature grease.

Install the new spark plugs into their mounting seats.

19

CLUB.AUTODOC.CO.UK 7-14

Screw new spark plugs and tighten them. Use the spark plug socket #16. Use a torque wrench. Tighten it to 27 nm torque.