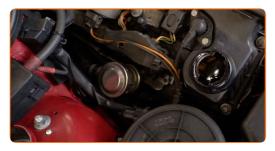

Unscrew the spark plugs. Use the spark plug socket #16. Use a ratchet wrench.

Take out the spark plugs. Use a telescoping magnet.

Apply a thin layer of a special high temperature anti-seize lubricant to the threads of the new spark plugs. Treat the surface of the terminals of the new spark plugs. Use high-temperature grease.

Install the new spark plugs into their mounting seats.

19

CLUB.AUTODOC.CO.UK 7-14

Screw new spark plugs and tighten them. Use the spark plug socket #16. Use a torque wrench. Tighten it to 27 nm torque.