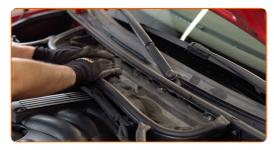

### CARRY OUT REPLACEMENT IN THE FOLLOWING ORDER:

1

3

Open the hood.

Use a fender protection cover to prevent damaging paintwork and plastic parts of the car.

Unscrew the fasteners of the cabin filter housing cover.

CLUB.AUTODOC.CO.UK 3-14

4.1 Raise a little the cabin filter housing cover.

4.2 Remove the cabin filter.

Replacement: spark plugs – BMW E46 convertible. AUTODOC experts recommend:

- To avoid damaging the cabin filter cover, do not remove it before removing the filtering element.
- Remove the rubber strip.