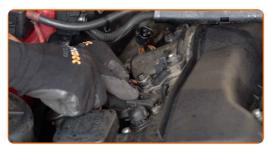

9 Remove the cabin air filter housing.

10 Unscrew the oil filler plug.

11 Remove the engine cover.

CLUB.AUTODOC.CO.UK 5-14

12 Tighten the oil filler cap.

Unplug the connectors from the ignition coils.

Take out the ignition coil from the spark plug well. Use a crowbar.

### Replacement: spark plugs – BMW E46 convertible. Tip:

- Remember the sequence of steps for ignition coil demounting.
- Clean dirt, dust and debris from inside the spark plug wells.

CLUB.AUTODOC.CO.UK 6-14