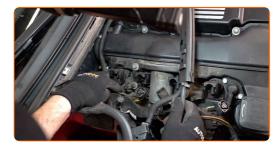

Unscrew the spark plugs. Use the spark plug socket #16. Use a ratchet wrench.

Take out the spark plugs. Use a telescoping magnet.

Apply a thin layer of a special high temperature anti-seize lubricant to the threads of the new spark plugs. Treat the surface of the terminals of the new spark plugs. Use high-temperature grease.

Install the new spark plugs into their mounting seats.

19

CLUB.AUTODOC.CO.UK 7-14

Screw new spark plugs and tighten them. Use the spark plug socket #16. Use a torque wrench. Tighten it to 27 nm torque.