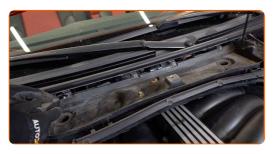

CLUB.AUTODOC.CO.UK 3-14

4.1 Raise a little the cabin filter housing cover.

4.2 Remove the cabin filter.

Replacement: spark plugs – BMW E46 convertible. AUTODOC experts recommend:

- To avoid damaging the cabin filter cover, do not remove it before removing the filtering element.
- Remove the rubber strip.

6 Remove the cabin filter housing cover.

CLUB.AUTODOC.CO.UK 4-14

Disconnect the wiring harness from the cabin filter housing.

Unscrew the filter housing fastening bolts. Use Torx T20. Use a ratchet wrench.