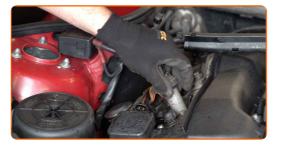

9 Remove the cabin air filter housing.

10 Unscrew the oil filler plug.

11 Remove the engine cover.

CLUB.AUTODOC.CO.UK 5-14

12 Tighten the oil filler cap.

Unplug the connectors from the ignition coils.

Take out the ignition coil from the spark plug well. Use a crowbar.