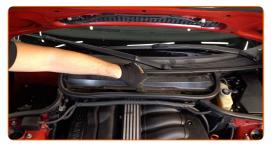

### CARRY OUT REPLACEMENT IN THE FOLLOWING ORDER:

1

3

Open the hood.

Use a fender protection cover to prevent damaging paintwork and plastic parts of the car.

Unscrew the fasteners of the cabin filter housing cover.

CLUB.AUTODOC.CO.UK 3-14

4.1 Raise a little the cabin filter housing cover.

4.2 Remove the cabin filter.

Replacement: spark plugs – BMW E46 convertible. AUTODOC experts recommend:

- To avoid damaging the cabin filter cover, do not remove it before removing the filtering element.
- Remove the rubber strip.