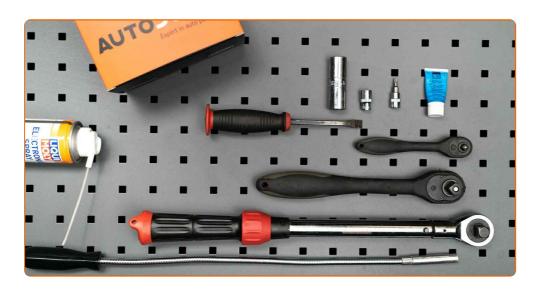

### REPLACEMENT: SPARK PLUGS – BMW E46 CONVERTIBLE. TOOLS YOU MIGHT NEED:

- Electronic spray
- High-temperature anti-seize lubricant
- Torx bit T20
- Spark plug socket # 16
- Ratchet wrench

- Torque wrench
- Telescoping magnet
- Crow bar
- Fender cover