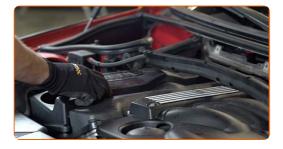

### Replacement: spark plugs – BMW E46 convertible. AUTODOC recommends:

• Follow the installation sequence.

24 Unscrew the oil filler plug.

25 Install the engine cover and secure it.

CLUB.AUTODOC.CO.UK 9-14

### Replacement: spark plugs – BMW E46 convertible. Tip from AUTODOC experts:

- Make sure the engine cover is properly seated. It should not be displaced with respect to the guiding fasteners.
- Do not apply excessive force when installing the part. Otherwise you may damage the fasteners.