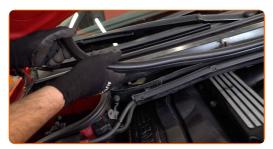

9 Remove the cabin air filter housing.

10 Unscrew the oil filler plug.

11 Remove the engine cover.

CLUB.AUTODOC.CO.UK 5-14

12 Tighten the oil filler cap.

Unplug the connectors from the ignition coils.

Take out the ignition coil from the spark plug well. Use a crowbar.

### Replacement: spark plugs – BMW E46 convertible. Tip:

- Remember the sequence of steps for ignition coil demounting.
- Clean dirt, dust and debris from inside the spark plug wells.

CLUB.AUTODOC.CO.UK 6-14