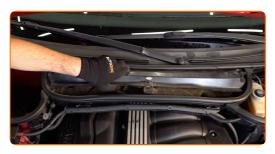

CLUB.AUTODOC.CO.UK 3-14

4.1 Raise a little the cabin filter housing cover.

4.2 Remove the cabin filter.

Replacement: spark plugs – BMW E46 convertible. AUTODOC experts recommend:

- To avoid damaging the cabin filter cover, do not remove it before removing the filtering element.
- Remove the rubber strip.

6 Remove the cabin filter housing cover.

CLUB.AUTODOC.CO.UK 4-14

Disconnect the wiring harness from the cabin filter housing.

Unscrew the filter housing fastening bolts. Use Torx T20. Use a ratchet wrench.