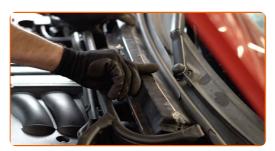

6 Remove the cabin filter housing cover.

CLUB.AUTODOC.CO.UK 4-14

Disconnect the wiring harness from the cabin filter housing.

Unscrew the filter housing fastening bolts. Use Torx T20. Use a ratchet wrench.