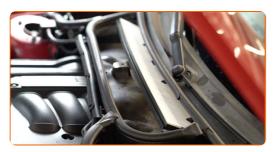

CLUB.AUTODOC.CO.UK 3-14

4.1 Raise a little the cabin filter housing cover.

4.2 Remove the cabin filter.

Replacement: spark plugs – BMW E46 convertible. AUTODOC experts recommend:

- To avoid damaging the cabin filter cover, do not remove it before removing the filtering element.
- Remove the rubber strip.

6 Remove the cabin filter housing cover.

CLUB.AUTODOC.CO.UK 4-14

Disconnect the wiring harness from the cabin filter housing.

Unscrew the filter housing fastening bolts. Use Torx T20. Use a ratchet wrench.