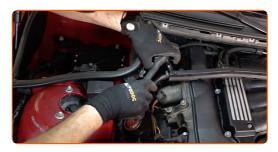

9 Remove the cabin air filter housing.

10 Unscrew the oil filler plug.

11 Remove the engine cover.

CLUB.AUTODOC.CO.UK 5-14

12 Tighten the oil filler cap.

Unplug the connectors from the ignition coils.

Take out the ignition coil from the spark plug well. Use a crowbar.