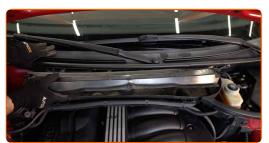

### CARRY OUT REPLACEMENT IN THE FOLLOWING ORDER:

1

3

Open the hood.

Use a fender protection cover to prevent damaging paintwork and plastic parts of the car.

Unscrew the fasteners of the cabin filter housing cover.

CLUB.AUTODOC.CO.UK 3-14

4.1 Raise a little the cabin filter housing cover.

4.2 Remove the cabin filter.

Replacement: spark plugs – BMW E46 convertible. AUTODOC experts recommend:

- To avoid damaging the cabin filter cover, do not remove it before removing the filtering element.
- Remove the rubber strip.