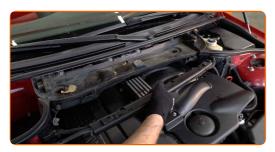

6 Remove the cabin filter housing cover.

CLUB.AUTODOC.CO.UK 4-14

Disconnect the wiring harness from the cabin filter housing.

Unscrew the filter housing fastening bolts. Use Torx T20. Use a ratchet wrench.

9 Remove the cabin air filter housing.

10 Unscrew the oil filler plug.

11 Remove the engine cover.

CLUB.AUTODOC.CO.UK 5-14

12 Tighten the oil filler cap.

Unplug the connectors from the ignition coils.

Take out the ignition coil from the spark plug well. Use a crowbar.