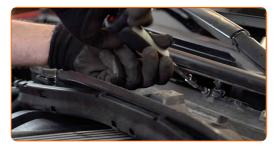

6 Remove the cabin filter housing cover.

CLUB.AUTODOC.CO.UK 4-14

Disconnect the wiring harness from the cabin filter housing.

Unscrew the filter housing fastening bolts. Use Torx T20. Use a ratchet wrench.

9 Remove the cabin air filter housing.

10 Unscrew the oil filler plug.

11 Remove the engine cover.

CLUB.AUTODOC.CO.UK 5-14

12 Tighten the oil filler cap.

Unplug the connectors from the ignition coils.

Take out the ignition coil from the spark plug well. Use a crowbar.