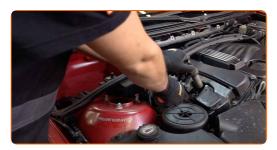

9 Remove the cabin air filter housing.

10 Unscrew the oil filler plug.

11 Remove the engine cover.

CLUB.AUTODOC.CO.UK 5-14

12 Tighten the oil filler cap.

Unplug the connectors from the ignition coils.

Take out the ignition coil from the spark plug well. Use a crowbar.