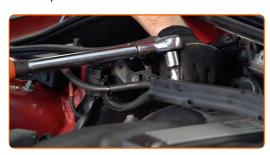

Unscrew the spark plugs. Use the spark plug socket #16. Use a ratchet wrench.

Take out the spark plugs. Use a telescoping magnet.

Apply a thin layer of a special high temperature anti-seize lubricant to the threads of the new spark plugs. Treat the surface of the terminals of the new spark plugs. Use high-temperature grease.