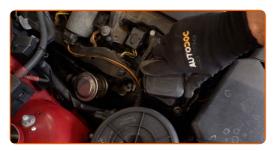

9 Remove the cabin air filter housing.

10 Unscrew the oil filler plug.

11 Remove the engine cover.

CLUB.AUTODOC.CO.UK 5-14

12 Tighten the oil filler cap.

Unplug the connectors from the ignition coils.

Take out the ignition coil from the spark plug well. Use a crowbar.

### Replacement: spark plugs – BMW E46 convertible. Tip:

- Remember the sequence of steps for ignition coil demounting.
- Clean dirt, dust and debris from inside the spark plug wells.

CLUB.AUTODOC.CO.UK 6-14