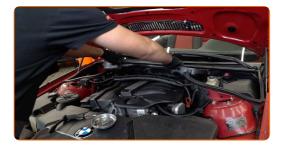

9 Remove the cabin air filter housing.

10 Unscrew the oil filler plug.

11 Remove the engine cover.

CLUB.AUTODOC.CO.UK 5-14

12 Tighten the oil filler cap.

Unplug the connectors from the ignition coils.

Take out the ignition coil from the spark plug well. Use a crowbar.

### Replacement: spark plugs – BMW E46 convertible. Tip:

- Remember the sequence of steps for ignition coil demounting.
- Clean dirt, dust and debris from inside the spark plug wells.

CLUB.AUTODOC.CO.UK 6-14