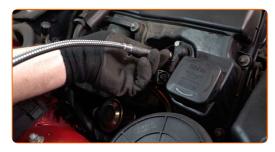

9 Remove the cabin air filter housing.

10 Unscrew the oil filler plug.

11 Remove the engine cover.

CLUB.AUTODOC.CO.UK 5-14

12 Tighten the oil filler cap.

Unplug the connectors from the ignition coils.

Take out the ignition coil from the spark plug well. Use a crowbar.

### Replacement: spark plugs – BMW E46 convertible. AUTODOC recommends:

• Follow the installation sequence.

24 Unscrew the oil filler plug.

25 Install the engine cover and secure it.

CLUB.AUTODOC.CO.UK 9-14