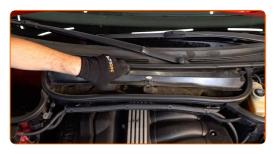

3

Unscrew the fasteners of the cabin filter housing cover.

4.1 Raise a little the cabin filter housing cover.

4.2 Remove the cabin filter.

Replacement: pollen filter – BMW E46 convertible. AUTODOC experts recommend: