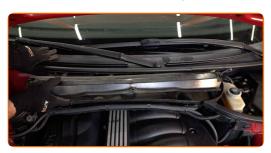

### REPLACEMENT: POLLEN FILTER - BMW E46 CONVERTIBLE. USE THE FOLLOWING PROCEDURE:

1

Open the hood.

Use a fender protection cover to prevent damaging paintwork and plastic parts of the car.

CLUB.AUTODOC.CO.UK 3-10

3

Unscrew the fasteners of the cabin filter housing cover.

4.1 Raise a little the cabin filter housing cover.

4.2 Remove the cabin filter.

Replacement: pollen filter – BMW E46 convertible. AUTODOC experts recommend: