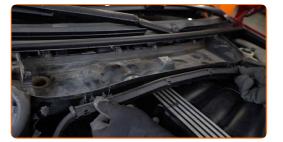

Unscrew the filter housing fastening bolts. Use Torx T20. Use a ratchet wrench.

9 Remove the cabin air filter housing.

Clean the cabin filter housing and cover.

CLUB.AUTODOC.CO.UK 5-10

13

#### Replacement: pollen filter – BMW E46 convertible. Tip from AUTODOC:

- Remove any debris from the cabin filter housing carefully to prevent contamination of the ventilation duct.
- Do not attempt to clean and reuse the filter it will affect the quality of air cleaning inside the car.
- 11 Install the cabin air filter housing.