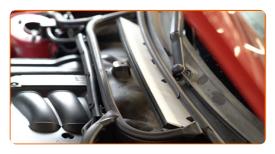

3

Unscrew the fasteners of the cabin filter housing cover.

4.1 Raise a little the cabin filter housing cover.

4.2 Remove the cabin filter.

Replacement: pollen filter – BMW E46 convertible. AUTODOC experts recommend:

- To avoid damaging the cabin filter cover, do not remove it before removing the filtering element.
- Remove the rubber strip.

CLUB.AUTODOC.CO.UK 4-10

6 Remove the cabin filter housing cover.

Disconnect the wiring harness from the cabin filter housing.