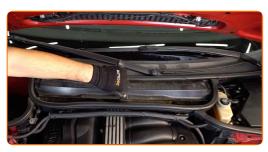

Unscrew the filter housing fastening bolts. Use Torx T20. Use a ratchet wrench.

9 Remove the cabin air filter housing.

Clean the cabin filter housing and cover.

CLUB.AUTODOC.CO.UK 5-10

13

#### Replacement: pollen filter – BMW E46 convertible. Tip from AUTODOC:

- Remove any debris from the cabin filter housing carefully to prevent contamination of the ventilation duct.
- Do not attempt to clean and reuse the filter it will affect the quality of air cleaning inside the car.
- 11 Install the cabin air filter housing.