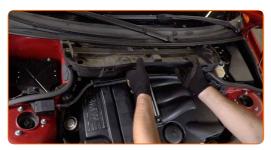

3

Unscrew the fasteners of the cabin filter housing cover.

4.1 Raise a little the cabin filter housing cover.

4.2 Remove the cabin filter.

Replacement: pollen filter – BMW E46 convertible. AUTODOC experts recommend:

- To avoid damaging the cabin filter cover, do not remove it before removing the filtering element.
- Remove the rubber strip.

CLUB.AUTODOC.CO.UK 4-10

6 Remove the cabin filter housing cover.

Disconnect the wiring harness from the cabin filter housing.