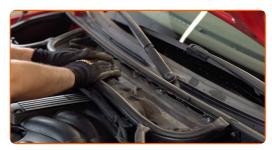

### REPLACEMENT: POLLEN FILTER - BMW E46 CONVERTIBLE. USE THE FOLLOWING PROCEDURE:

1

Open the hood.

Use a fender protection cover to prevent damaging paintwork and plastic parts of the car.

CLUB.AUTODOC.CO.UK 3-10

3

Unscrew the fasteners of the cabin filter housing cover.

4.1 Raise a little the cabin filter housing cover.

4.2 Remove the cabin filter.

Replacement: pollen filter – BMW E46 convertible. AUTODOC experts recommend: