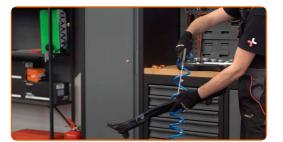

### REPLACEMENT: POLLEN FILTER - BMW E46 CONVERTIBLE. USE THE FOLLOWING PROCEDURE:

1

Open the hood.

Use a fender protection cover to prevent damaging paintwork and plastic parts of the car.

CLUB.AUTODOC.CO.UK 3-10