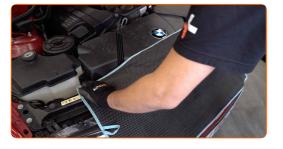

3

Unscrew the fasteners of the cabin filter housing cover.

4.1 Raise a little the cabin filter housing cover.

4.2 Remove the cabin filter.

Replacement: pollen filter – BMW E46 convertible. AUTODOC experts recommend: