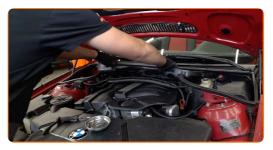

Unscrew the filter housing fastening bolts. Use Torx T20. Use a ratchet wrench.

9 Remove the cabin air filter housing.

Clean the cabin filter housing and cover.

CLUB.AUTODOC.CO.UK 5-10

13

#### Replacement: pollen filter – BMW E46 convertible. Tip from AUTODOC:

- Remove any debris from the cabin filter housing carefully to prevent contamination of the ventilation duct.
- Do not attempt to clean and reuse the filter it will affect the quality of air cleaning inside the car.
- 11 Install the cabin air filter housing.

Screw the filter housing fastening bolts. Use Torx T20. Use a ratchet wrench.

Connect the wiring harness to the cabin filter housing.

CLUB.AUTODOC.CO.UK 6-10

15

16

14 Install the rubber strip.

Insert a new filter element into the filter housing. Make sure that the filter edge fits tight to the housing.