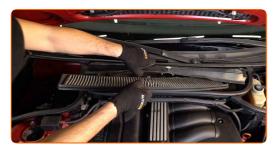

- To avoid damaging the cabin filter cover, do not remove it before removing the filtering element.
- Remove the rubber strip.

CLUB.AUTODOC.CO.UK 4-10

6 Remove the cabin filter housing cover.

Disconnect the wiring harness from the cabin filter housing.