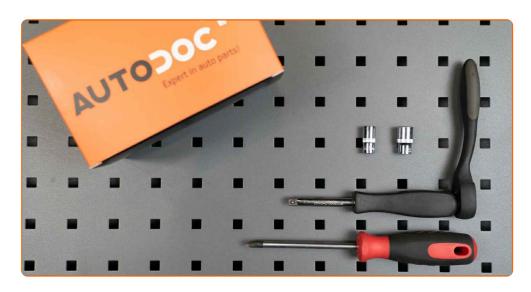

## REPLACEMENT: POLLEN FILTER – BMW E46 CONVERTIBLE. LIST OF THE TOOLS YOU'LL NEED:

- Torx bit T20
- Ratchet wrench

• Fender cover

**BUY TOOLS** 

CLUB.AUTODOC.CO.UK 2-10