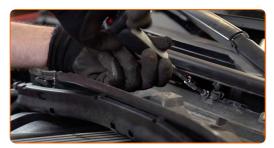

- To avoid damaging the cabin filter cover, do not remove it before removing the filtering element.
- Remove the rubber strip.

CLUB.AUTODOC.CO.UK 4-10

6 Remove the cabin filter housing cover.

Disconnect the wiring harness from the cabin filter housing.

Unscrew the filter housing fastening bolts. Use Torx T20. Use a ratchet wrench.

9 Remove the cabin air filter housing.

Clean the cabin filter housing and cover.

CLUB.AUTODOC.CO.UK 5-10

13