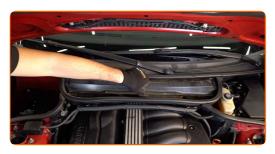

### REPLACEMENT: POLLEN FILTER - BMW E46 CONVERTIBLE. USE THE FOLLOWING PROCEDURE:

1

Open the hood.

Use a fender protection cover to prevent damaging paintwork and plastic parts of the car.

CLUB.AUTODOC.CO.UK 3-10