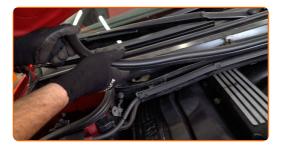

Unscrew the filter housing fastening bolts. Use Torx T20. Use a ratchet wrench.

9 Remove the cabin air filter housing.

Clean the cabin filter housing and cover.

CLUB.AUTODOC.CO.UK 5-10

13