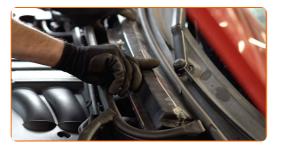

- To avoid damaging the cabin filter cover, do not remove it before removing the filtering element.
- Remove the rubber strip.

CLUB.AUTODOC.CO.UK 4-10

6 Remove the cabin filter housing cover.

Disconnect the wiring harness from the cabin filter housing.

Unscrew the filter housing fastening bolts. Use Torx T20. Use a ratchet wrench.

9 Remove the cabin air filter housing.

Clean the cabin filter housing and cover.

CLUB.AUTODOC.CO.UK 5-10

13