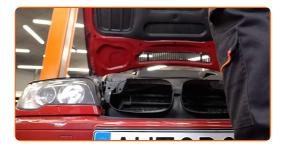

### REPLACEMENT: POLLEN FILTER - BMW E46 CONVERTIBLE. USE THE FOLLOWING PROCEDURE:

1

Open the hood.

Use a fender protection cover to prevent damaging paintwork and plastic parts of the car.

CLUB.AUTODOC.CO.UK 3-10