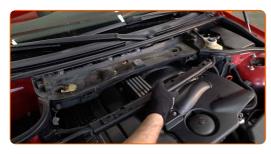

3

Unscrew the fasteners of the cabin filter housing cover.

4.1 Raise a little the cabin filter housing cover.

4.2 Remove the cabin filter.

Replacement: pollen filter – BMW E46 convertible. AUTODOC experts recommend:

- To avoid damaging the cabin filter cover, do not remove it before removing the filtering element.
- Remove the rubber strip.

CLUB.AUTODOC.CO.UK 4-10

6 Remove the cabin filter housing cover.

Disconnect the wiring harness from the cabin filter housing.