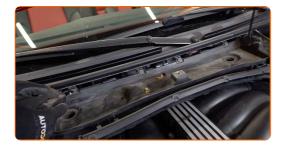

- To avoid damaging the cabin filter cover, do not remove it before removing the filtering element.
- Remove the rubber strip.

CLUB.AUTODOC.CO.UK 4-10

6 Remove the cabin filter housing cover.

Disconnect the wiring harness from the cabin filter housing.

Unscrew the filter housing fastening bolts. Use Torx T20. Use a ratchet wrench.

9 Remove the cabin air filter housing.

Clean the cabin filter housing and cover.

CLUB.AUTODOC.CO.UK 5-10

13