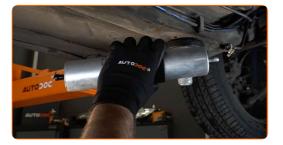

Screw in the fuel filter mounting bracket. Use a drive socket #10. Use a ratchet wrench.

19

Attach the pipe to the fuel filter.

20

Reinstall the plastic car body protective cover.

21

Screw in the fasteners of the plastic car body protective cover. Use a drive socket #8. Use a drive socket #10. Use a ratchet wrench.