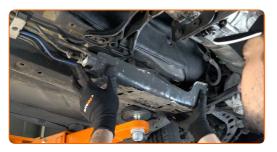

Detach the tubes from the fuel filter.

9

Unscrew the fuel filter bracket. Use a drive socket #10. Use a ratchet wrench.

10

Prepare a container for fluids.

11

Clean the fuel lines. Use a nylon cleaning brush. Use all-purpose cleaning spray.

Disconnect the fuel supply lines from the fuel filter.

13

Remove the fuel filter.

Replacement: fuel filter – BMW E36. AUTODOC recommends:

• Be careful! Fuel may leak from the filter housing and hoses.

Install a new fuel filter.