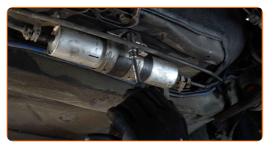

Disconnect the fuel supply lines from the fuel filter.

13

Remove the fuel filter.

Replacement: fuel filter – BMW E36. AUTODOC recommends:

• Be careful! Fuel may leak from the filter housing and hoses.

Install a new fuel filter.

• Take care to only use quality filters.

Connect the fuel lines to the new fuel filter.

16

Tighten the fastening clamps of the fuel filter pipes. Use a drive socket #7. Use a ratchet wrench.

17

Clean the fuel lines. Use all-purpose cleaning spray.