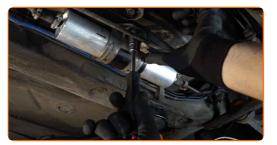

5

Unscrew the fasteners of the plastic car body protective cover. Use a drive socket #8. Use a drive socket #10. Use a ratchet wrench.

6

Remove the plastic car body protective cover.

7

Loosen the fastening clamps of the fuel filter pipes. Use a drive socket #7. Use a ratchet wrench.

Detach the tubes from the fuel filter.

9

Unscrew the fuel filter bracket. Use a drive socket #10. Use a ratchet wrench.

10

Prepare a container for fluids.

11

Clean the fuel lines. Use a nylon cleaning brush. Use all-purpose cleaning spray.