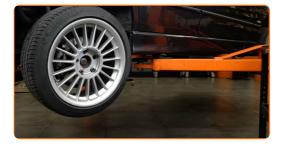

# **REPLACEMENT: FUEL FILTER – BMW E36. TAKE THE FOLLOWING STEPS:**

Open the fuel door.

Unscrew the fuel filler cap.

Secure the wheels with chocks.

Lift the car using a jack or place it over an inspection pit.

22

Lower the car.

Remove the jacks and chocks.

24

Tighten the fuel filler cap.

25

Close the fuel door.