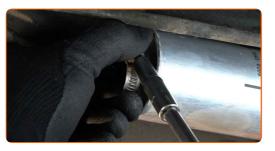

Disconnect the fuel supply lines from the fuel filter.

13

Remove the fuel filter.

Replacement: fuel filter – BMW E36. AUTODOC recommends:

• Be careful! Fuel may leak from the filter housing and hoses.

Install a new fuel filter.

• Take care to only use quality filters.

Connect the fuel lines to the new fuel filter.

16

Tighten the fastening clamps of the fuel filter pipes. Use a drive socket #7. Use a ratchet wrench.

17

Clean the fuel lines. Use all-purpose cleaning spray.