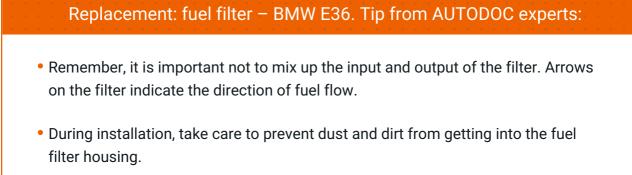

Detach the tubes from the fuel filter.

9

Unscrew the fuel filter bracket. Use a drive socket #10. Use a ratchet wrench.

10

Prepare a container for fluids.

11

Clean the fuel lines. Use a nylon cleaning brush. Use all-purpose cleaning spray.

Disconnect the fuel supply lines from the fuel filter.

13

Remove the fuel filter.

Replacement: fuel filter – BMW E36. AUTODOC recommends:

• Be careful! Fuel may leak from the filter housing and hoses.

Install a new fuel filter.