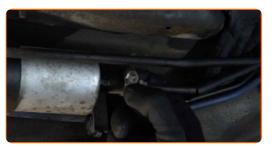

Detach the tubes from the fuel filter.

9

Unscrew the fuel filter bracket. Use a drive socket #10. Use a ratchet wrench.

10

Prepare a container for fluids.

11

Clean the fuel lines. Use a nylon cleaning brush. Use all-purpose cleaning spray.

Disconnect the fuel supply lines from the fuel filter.

13

Remove the fuel filter.

Replacement: fuel filter – BMW E36. AUTODOC recommends:

• Be careful! Fuel may leak from the filter housing and hoses.

Install a new fuel filter.