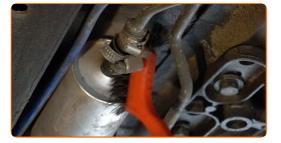

Detach the tubes from the fuel filter.

9

Unscrew the fuel filter bracket. Use a drive socket #10. Use a ratchet wrench.

10

Prepare a container for fluids.

11

Clean the fuel lines. Use a nylon cleaning brush. Use all-purpose cleaning spray.

Disconnect the fuel supply lines from the fuel filter.

13

Remove the fuel filter.

Replacement: fuel filter – BMW E36. AUTODOC recommends:

• Be careful! Fuel may leak from the filter housing and hoses.

Install a new fuel filter.