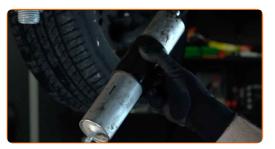

5

Unscrew the fasteners of the plastic car body protective cover. Use a drive socket #8. Use a drive socket #10. Use a ratchet wrench.

6

Remove the plastic car body protective cover.

7

Loosen the fastening clamps of the fuel filter pipes. Use a drive socket #7. Use a ratchet wrench.

Screw in the fuel filter mounting bracket. Use a drive socket #10. Use a ratchet wrench.

19

Attach the pipe to the fuel filter.

20

Reinstall the plastic car body protective cover.

21

Screw in the fasteners of the plastic car body protective cover. Use a drive socket #8. Use a drive socket #10. Use a ratchet wrench.