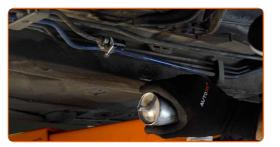

5

Unscrew the fasteners of the plastic car body protective cover. Use a drive socket #8. Use a drive socket #10. Use a ratchet wrench.

6

Remove the plastic car body protective cover.

7

Loosen the fastening clamps of the fuel filter pipes. Use a drive socket #7. Use a ratchet wrench.