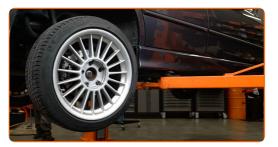

# **REPLACEMENT: FUEL FILTER – BMW E36. TAKE THE FOLLOWING STEPS:**

Open the fuel door.

Unscrew the fuel filler cap.

Secure the wheels with chocks.

Lift the car using a jack or place it over an inspection pit.