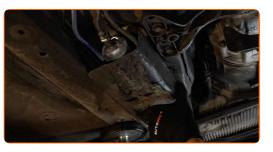

Detach the tubes from the fuel filter.

9

Unscrew the fuel filter bracket. Use a drive socket #10. Use a ratchet wrench.

10

Prepare a container for fluids.

11

Clean the fuel lines. Use a nylon cleaning brush. Use all-purpose cleaning spray.

Disconnect the fuel supply lines from the fuel filter.

13

Remove the fuel filter.

Replacement: fuel filter – BMW E36. AUTODOC recommends:

• Be careful! Fuel may leak from the filter housing and hoses.

Install a new fuel filter.