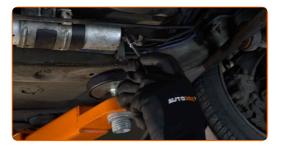

5

Unscrew the fasteners of the plastic car body protective cover. Use a drive socket #8. Use a drive socket #10. Use a ratchet wrench.

6

Remove the plastic car body protective cover.

7

Loosen the fastening clamps of the fuel filter pipes. Use a drive socket #7. Use a ratchet wrench.

Detach the tubes from the fuel filter.

9

Unscrew the fuel filter bracket. Use a drive socket #10. Use a ratchet wrench.

10

Prepare a container for fluids.

11

Clean the fuel lines. Use a nylon cleaning brush. Use all-purpose cleaning spray.