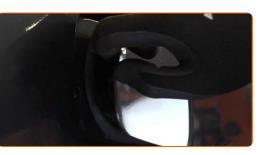

5

Unscrew the fasteners of the plastic car body protective cover. Use a drive socket #8. Use a drive socket #10. Use a ratchet wrench.

6

Remove the plastic car body protective cover.

7

Loosen the fastening clamps of the fuel filter pipes. Use a drive socket #7. Use a ratchet wrench.

Detach the tubes from the fuel filter.

9

Unscrew the fuel filter bracket. Use a drive socket #10. Use a ratchet wrench.

10

Prepare a container for fluids.

11

Clean the fuel lines. Use a nylon cleaning brush. Use all-purpose cleaning spray.