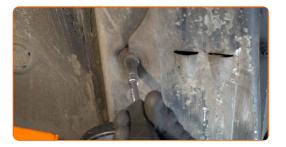

5

Unscrew the fasteners of the plastic car body protective cover. Use a drive socket #8. Use a drive socket #10. Use a ratchet wrench.

6

Remove the plastic car body protective cover.

7

Loosen the fastening clamps of the fuel filter pipes. Use a drive socket #7. Use a ratchet wrench.