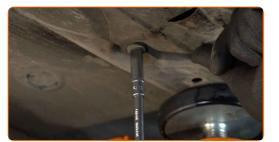

Screw in the fuel filter mounting bracket. Use a drive socket #10. Use a ratchet wrench.

19

Attach the pipe to the fuel filter.

20

Reinstall the plastic car body protective cover.

21

Screw in the fasteners of the plastic car body protective cover. Use a drive socket #8. Use a drive socket #10. Use a ratchet wrench.