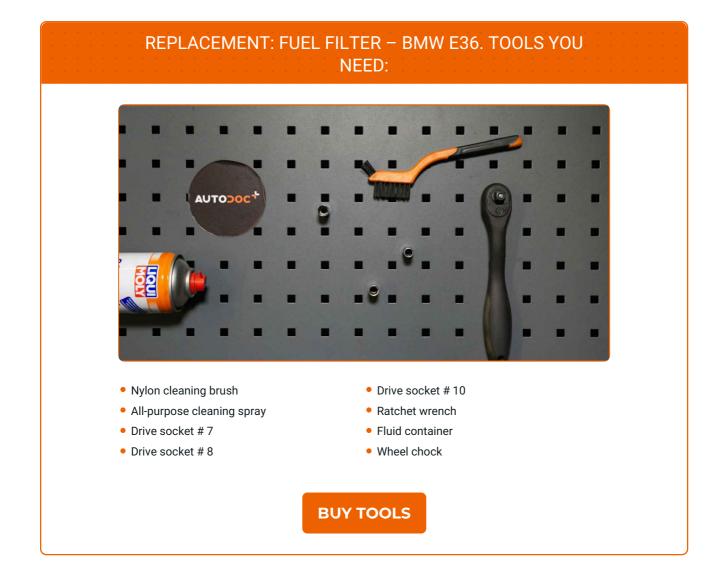

5

Unscrew the fasteners of the plastic car body protective cover. Use a drive socket #8. Use a drive socket #10. Use a ratchet wrench.

6

Remove the plastic car body protective cover.

7

Loosen the fastening clamps of the fuel filter pipes. Use a drive socket #7. Use a ratchet wrench.

Detach the tubes from the fuel filter.

9

Unscrew the fuel filter bracket. Use a drive socket #10. Use a ratchet wrench.

10

Prepare a container for fluids.

11

Clean the fuel lines. Use a nylon cleaning brush. Use all-purpose cleaning spray.

Disconnect the fuel supply lines from the fuel filter.

13

Remove the fuel filter.

Replacement: fuel filter – BMW E36. AUTODOC recommends:

• Be careful! Fuel may leak from the filter housing and hoses.

Install a new fuel filter.

• Take care to only use quality filters.

Connect the fuel lines to the new fuel filter.

16

Tighten the fastening clamps of the fuel filter pipes. Use a drive socket #7. Use a ratchet wrench.

17

Clean the fuel lines. Use all-purpose cleaning spray.

Screw in the fuel filter mounting bracket. Use a drive socket #10. Use a ratchet wrench.

19

Attach the pipe to the fuel filter.

20

Reinstall the plastic car body protective cover.

21

Screw in the fasteners of the plastic car body protective cover. Use a drive socket #8. Use a drive socket #10. Use a ratchet wrench.