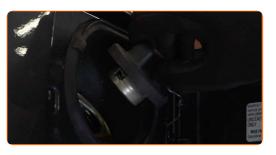

Detach the tubes from the fuel filter.

9

Unscrew the fuel filter bracket. Use a drive socket #10. Use a ratchet wrench.

10

Prepare a container for fluids.

11

Clean the fuel lines. Use a nylon cleaning brush. Use all-purpose cleaning spray.

Disconnect the fuel supply lines from the fuel filter.

13

Remove the fuel filter.

Replacement: fuel filter – BMW E36. AUTODOC recommends:

• Be careful! Fuel may leak from the filter housing and hoses.

Install a new fuel filter.