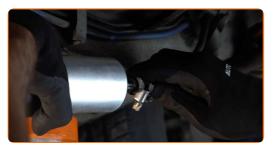

5

Unscrew the fasteners of the plastic car body protective cover. Use a drive socket #8. Use a drive socket #10. Use a ratchet wrench.

6

Remove the plastic car body protective cover.

7

Loosen the fastening clamps of the fuel filter pipes. Use a drive socket #7. Use a ratchet wrench.